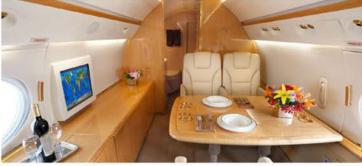

Experience world-class travel in the high density 17 passenger GV with a luxury neutral interior. A split cabin with a forward galley, both forward and aft divans/convertible beds and lavatories, ensures complete and uninterrupted privacy to rest on your journey. Ideal for trans-continental travel to keep you entertained or ready to work, this aircraft is equipped with iPad Entertainment, domestic Wifi capabilities and a Bluetooth sound system.