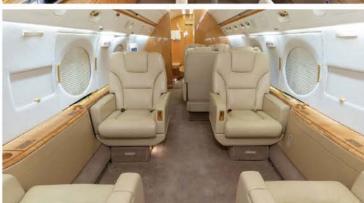

Experience world-class travel in the high density 17 passenger GV with a luxury neutral interior. A split cabin with a forward galley, both forward and aft divans/convertible beds and lavatories, ensures complete and uninterrupted privacy to rest on your journey. Ideal for trans-continental travel to keep you entertained or ready to work, this aircraft is equipped with iPad Entertainment, domestic Wifi capabilities and a Bluetooth sound system.