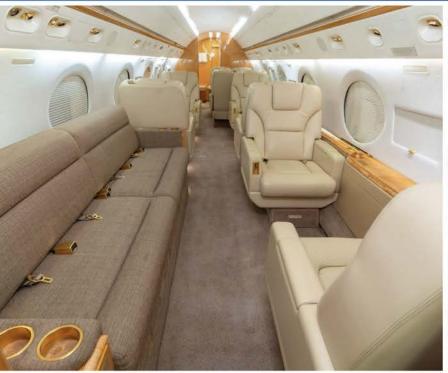

Experience world-class travel in the high density 17 passenger GV with a luxury neutral interior. A split cabin with a forward galley, both forward and aft divans/convertible beds and lavatories, ensures complete and uninterrupted privacy to rest on your journey. Ideal for trans-continental travel to keep you entertained or ready to work, this aircraft is equipped with iPad Entertainment, domestic Wifi capabilities and a Bluetooth sound system.