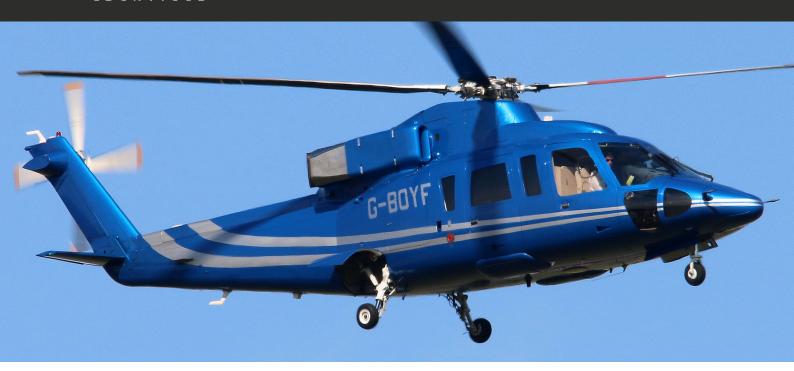

## SIKORSKY S76B

The Sikorsky 76B provides an even quieter, smoother experience for the discerning passenger.

With its eight seat leather upholstered cabin, the 160mph Sikorsky S76B offers the ultimate in VIP luxury.

The air-conditioned cabin and minimal vibration and noise levels combine to create a cool and relaxed atmosphere.

Capable of flying from London to Paris in one hour and twenty minutes, it's a true luxury express of the skies.