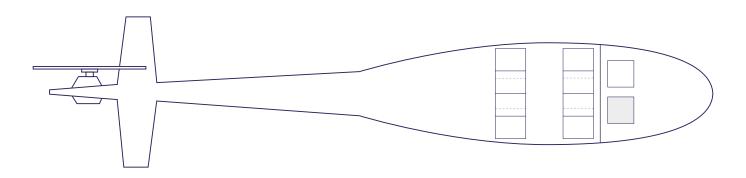

## **AIRCRAFT OVERVIEW**

Passengers Up to 8
Separate Yes

passenger cabin

Twin engine Yes - Can fly legally at

night and over urban or congested areas

IFR equipped Yes - Capable of flying

in adverse weather

conditions

Baggage space 4 suitcases or 4 golf

bags or 6/7 soft bags