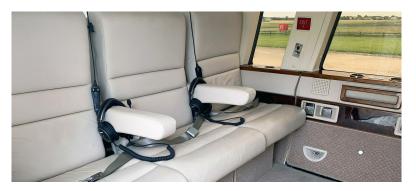

## SIKORSKY S76B

The Sikorsky 76B provides an even quieter, smoother experience for the discerning passenger.

With its eight seat leather upholstered cabin, the 160mph Sikorsky S76B offers the ultimate in VIP luxury.