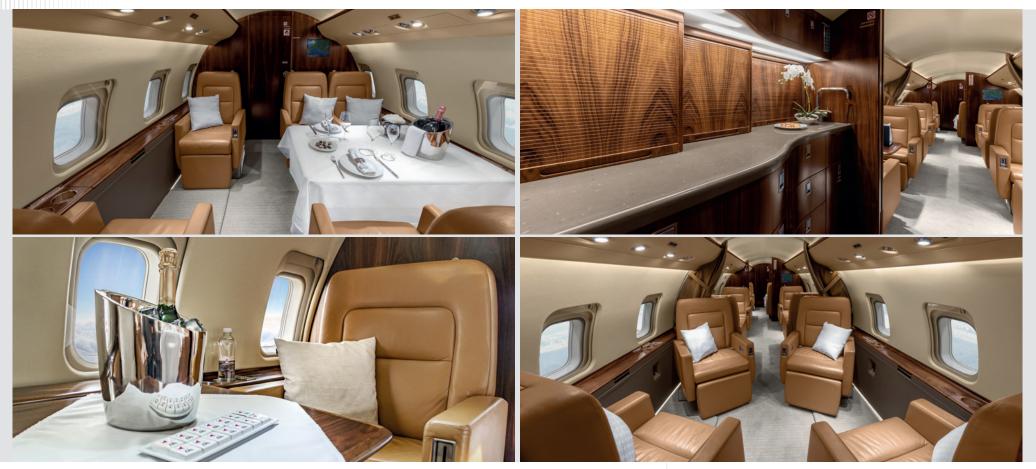

SEATING CONFIG. 14 pax interior. 4 pax clubs seating in fwd and mid cabin

|      | PE |  |  |
|------|----|--|--|
| C.C. |    |  |  |

**SLEEPING CONFIG.** 5 single beds, 1 double bed

Bombardier Challenger 850 – largest Bombardier super-midsize jet, customized cabin solutions for any corporate requirements,