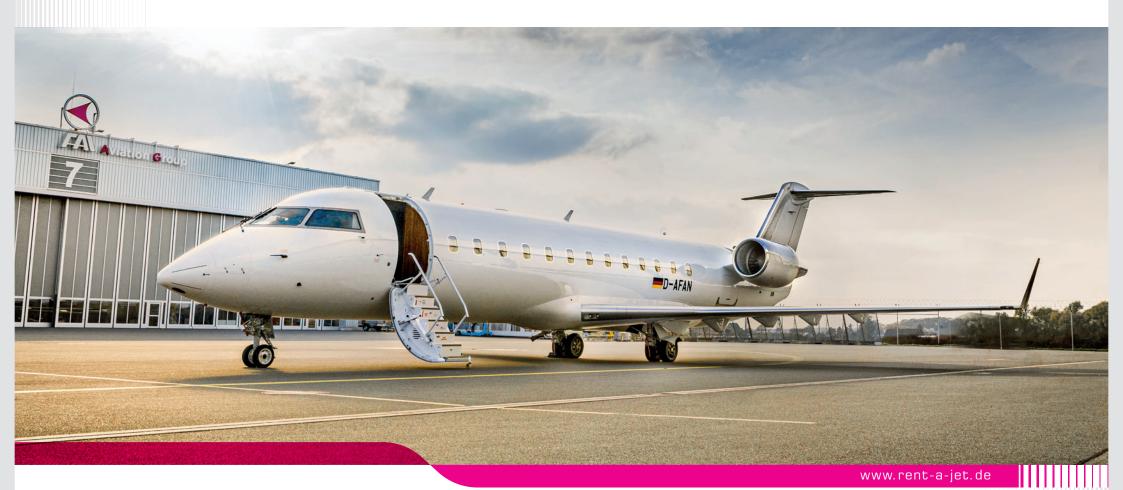

## LONG RANGE JET CHALLENGER 850

2009 CHALLENGER 850 | #8081 | **D-AFAN** 

## 2009 CHALLENGER 850 | #8081 | **D-AFAN**

|    | CREW                   | 2 Pilots, Flight Attendant                                                         |
|----|------------------------|------------------------------------------------------------------------------------|
|    | CABIN                  | Height (6.08 ft / 1.85 m) = Width (8.17 ft / 2.49 m) = Length (48.42 ft / 14.67 m) |
|    | EQUIPMENT              | Satellite phones, personal work spaces,<br>conference table, galley-bar, lavatory  |
|    | CRUISING SPEED         | 450 kts / Mach 0.8 / 850km/h                                                       |
|    | MAX. CRUISING ALTITUDE | 41,000 ft / 12,550 m                                                               |
|    | RANGE                  | 2,807 nm / 5,200 km                                                                |
|    | ENGINES                | 2 GE CF 34-3B1 each 8.730 lbs Thrust                                               |
| L. | МТОЖ                   | 23.995 kg / 52.899 lbs                                                             |
|    | MIN. RUNWAY LENGTH     | 1.737 m / 5.699 ft                                                                 |