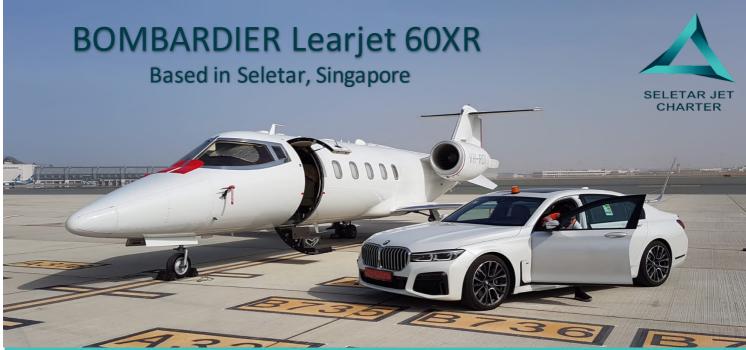

The Bombardier Learjet 60XR is one of the most popular mid-sized private jets in the world. With a service ceiling of 51,000ft you are able to enjoy a smoother ride and avoid the turbulence cruising above the weather. You are also able to reach your destination quicker with more direct tracking being out of the way from the airliner traffic below. Excelling in both performance and ultra-modern cabin, the Learjet 60 is fully equipped with a galley and aft enclosed lavatory. Comfortable seating for up to 6 passengers in executive configuration. Perfect for any medium-range leisure or business trip.