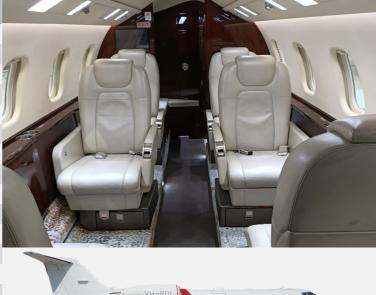

|

## **TRAVEL TIMES\***

| JOURNEY                                                                                | FLIGHT TIME |
|----------------------------------------------------------------------------------------|-------------|
| Singapore - Bali, Indonesia                                                            | 02h 25mins  |
| Singapore - Darwin, Australia                                                          | 04h 00mins  |
| Singapore - Male, Maldives                                                             | 04h 05mins  |
| Singapore - Chengdu, China                                                             | 04h 25mins  |
| Singapore - Songshan, Taipei<br>* based on average winds from doors shut to doors open | 04h 30mins  |



Seletar Jet Charter Pte Ltd Co Reg. 201544020E

000

Hotline: (+65) 9152 0777 Fax: (+65) 6266 0379 Address: 10 Seletar Aerospace Heights Singapore, 797546