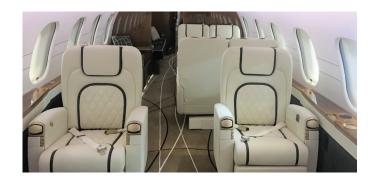

## **AIRCRAFT FEATURES:**

- Full galley kitchen
- Divan to full bed configuration
- Front and aft lavatory
- Entertainment system
- WI-FI and Air Show™