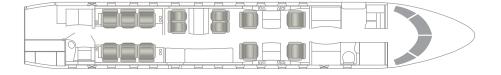

## **SPECIFICATIONS:**

Type: Ultra-long Range Jet Manufacturer: Bombardier Cabin Height: 6.2 feet

Seating: 13 passengers
Max Range: 5,984 statute miles
Max Cruise Speed: 590 mph