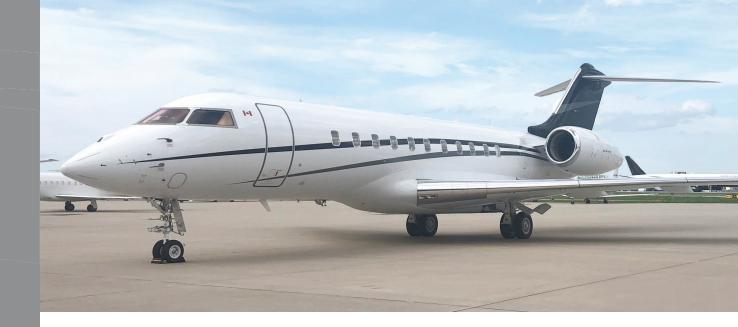

A leader in the ultra-long range class, the Bombardier Global 5000 business jet is the choice for long range business travel. Offering unparalleled comfort and privacy, travellers can rest on a convertible bed in one section of the aircraft, while others can conduct a meeting in another. Travelling on the Global 5000 makes international travel effortless and efficient with nonstop capabilities to most global destinations. An onboard attendant is standard on all Global 5000 flights to ensure your comfort and safety.

## **SPECIFICATIONS:**

Type: Ultra-long Range Jet Manufacturer: Bombardier Cabin Height: 6.2 feet

Seating: 13 passengers
Max Range: 5,984 statute miles
Max Cruise Speed: 590 mph