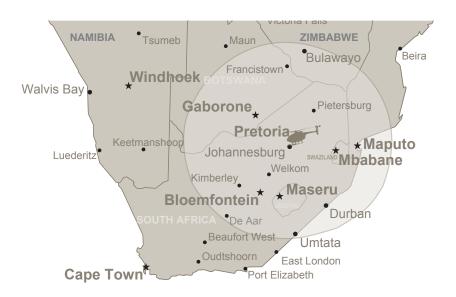

kg / 9,300 lbs                                    |
| Useful Range            | 320 nm / 600 km                                         |
| Cruising Speed          | 140 kts / 250 km/hr                                     |
| Endurance               | 3.0 Hours                                               |

## **TRAVEL TIMES** based on average winds from doors shut to doors open

| JOURNEY                                           | FLIGHT TIME  |
|---------------------------------------------------|--------------|
| Lanseria - Sun City                               | 00 h 30 mins |
| Lanseria - Lodges in the Lowveld                  | 01 h 45 mins |
| Lanseria - Resorts in the Kwa-Zulu Natal Midlands | 01 h 30 mins |
| Lanseria - OR Tambo (shuttle)                     | 00 h 10 mins |



BELL 430 RANGE OUT OF LANSERIA

This map is a schematic representation only.