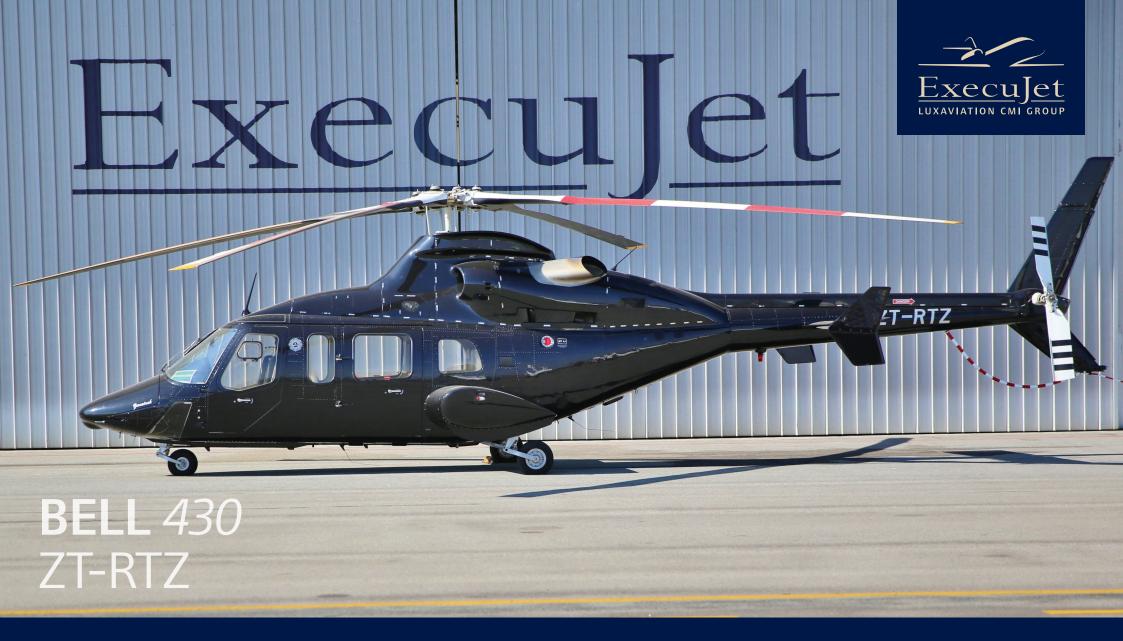

The Bell 430 combines luxury and comfort with the efficiency associated with rotary-wing versatility. The Bell 430 is equipped with two Rolls-Royce 250-C40B turbine engines which further enhance the safety and overall capabilities of this magnificent aircraft. ZT-RTZ is one of the latest additions to ExecuJet's fleet of rotary wing aircraft and effectively meets the needs of our clients' twin-engine rotary wing requirements.