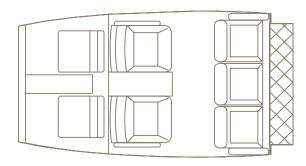

## BELL 430 ZT-RTZ

BELL 430 STANDARD CABIN CONFIGURATION

## **TECHNICAL SPECIFICATIONS:**

| Registration            | ZT-RTZ                                                  |
|-------------------------|---------------------------------------------------------|
| Base                    | Lanseria, South Africa                                  |
| Year of Manufacture     | 1997, refurbished 2016                                  |
| Number of Passengers    | 2 crew - 4 passengers. 1 crew - 5 passengers.           |
| Crew                    | 1 pilot VFR, 2 pilots night IFR                         |
| Cabin Features          | Leather seats, air conditioning, headset for each seat. |
| Maximum Take-off Weight | 4,218 kg / 9,300 lbs                                    |
| Useful Range            | 320 nm / 600 km                                         |
| Cruising Speed          | 140 kts / 250 km/hr                                     |
| Endurance               | 3.0 Hours                                               |