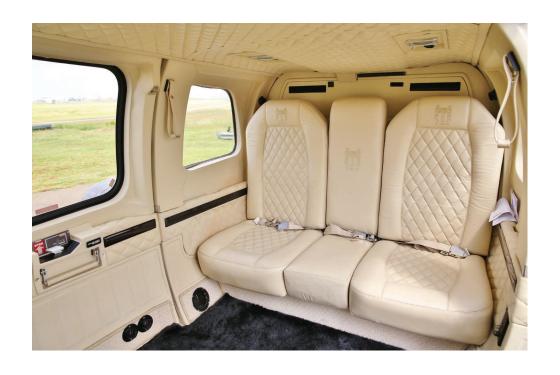

## **TECHNICAL SPECIFICATIONS:**

| Registration            | ZT-RTZ                                                  |
|-------------------------|---------------------------------------------------------|
| Base                    | Lanseria, South Africa                                  |
| Year of Manufacture     | 1997, refurbished 2016                                  |
| Number of Passengers    | 2 crew - 4 passengers. 1 crew - 5 passengers.           |
| Crew                    | 1 pilot VFR, 2 pilots night IFR                         |
| Cabin Features          | Leather seats, air conditioning, headset for each seat. |
| Maximum Take-off Weight | 4,218 kg / 9,300 lbs                                    |
| Useful Range            | 320 nm / 600 km                                         |
| Cruising Speed          | 140 kts / 250 km/hr                                     |
| Endurance               | 3.0 Hours                                               |