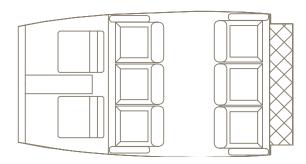

The Bell 430 combines luxury and comfort with the efficiency associated with rotary-wing versatility. The Bell 430 is equipped with two Rolls-Royce 250-C40B turbine engines which further enhance the safety and overall capabilities of this magnificent aircraft. ZS-HUD is one of the latest additions to ExecuJet's fleet of rotary wing aircraft and effectively meets the needs of our clients' twin-engine rotary wing requirements.







## BELL 430 ZS-HUD



BELL 430 STANDARD CABIN CONFIGURATION

## **TECHNICAL SPECIFICATIONS:**

| Registration            | ZS-HUD                                                                |
|-------------------------|-----------------------------------------------------------------------|
| Base                    | Lanseria, South Africa                                                |
| Year of Manufacture     | 1997, refurbished 2019                                                |
| Number of Passengers    | 2 crew - 6 passengers subject to flight planning and pilot discretion |
| Crew                    | 1 pilot VFR, 2 pilots night IFR                                       |
| Cabin Features          | Leather seats, air conditioning, headset for each seat.               |
| Maximum Take-off Weight