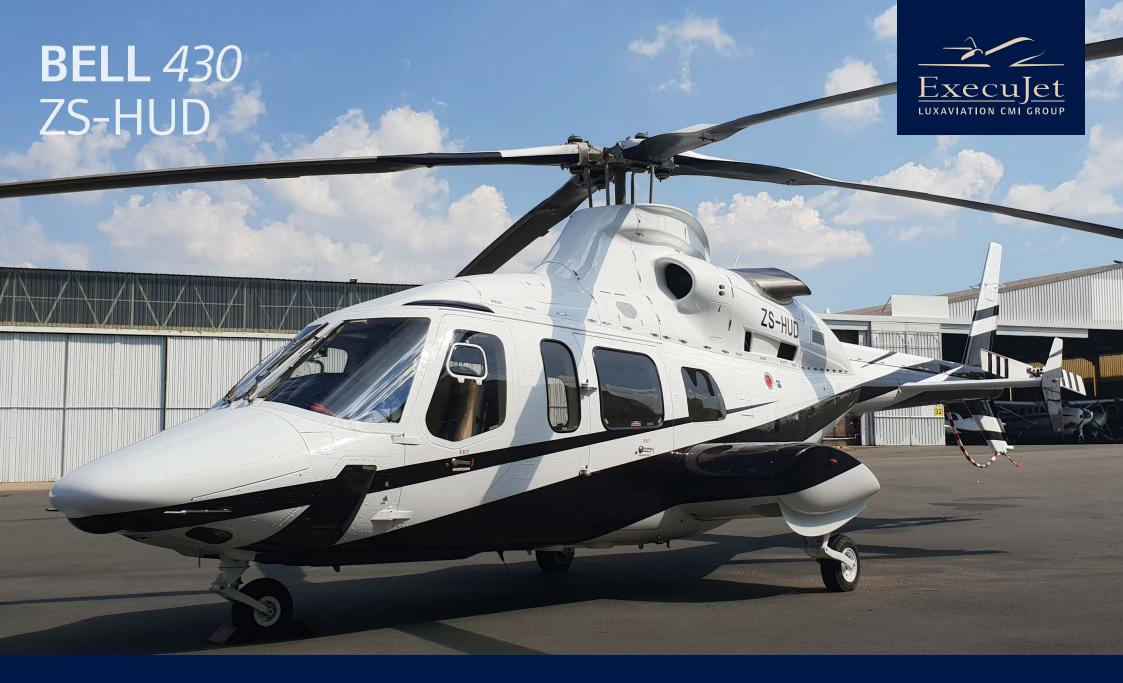

The Bell 430 combines luxury and comfort with the efficiency associated with rotary-wing versatility. The Bell 430 is equipped with two Rolls-Royce 250-C40B turbine engines which further enhance the safety and overall capabilities of this magnificent aircraft. ZS-HUD is one of the latest additions to ExecuJet's fleet of rotary wing aircraft and effectively meets the needs of our clients' twin-engine rotary wing requirements.

## **TECHNICAL SPECIFICATIONS:**

| Registration            | ZS-HUD                                                                |
|-------------------------|-----------------------------------------------------------------------|
| Base                    | Lanseria, South Africa                                                |
| Year of Manufacture     | 1997, refurbished 2019                                                |
| Number of Passengers    | 2 crew - 6 passengers subject to flight planning and pilot discretion |
| Crew                    | 1 pilot VFR, 2 pilots night IFR                                       |
| Cabin Features          | Leather seats, air conditioning, headset for each seat.               |
| Maximum Take-off Weight | 4,218 kg / 9,300 lbs                                                  |
| Useful Range            | 320 nm / 600 km                                                       |
| Cruising Speed          | 140 kts / 250 km/hr                                                   |
| Endurance               | 3.0 Hours                                                             |