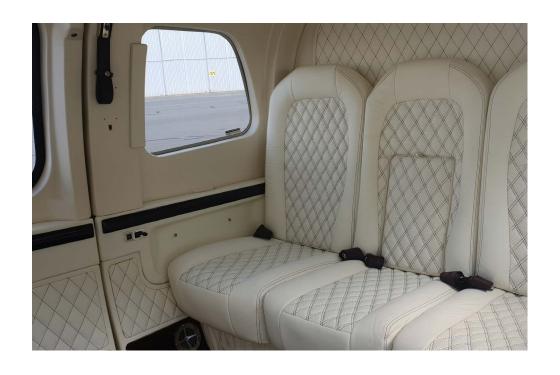

## BELL 430 ZS-HUD

BELL 430 STANDARD CABIN CONFIGURATION

## **TECHNICAL SPECIFICATIONS:**

| Registration            | ZS-HUD                                                                |
|-------------------------|-----------------------------------------------------------------------|
| Base                    | Lanseria, South Africa                                                |
| Year of Manufacture     | 1997, refurbished 2019                                                |
| Number of Passengers    | 2 crew - 6 passengers subject to flight planning and pilot discretion |
| Crew                    | 1 pilot VFR, 2 pilots night IFR                                       |
| Cabin Features          | Leather seats, air conditioning, headset for each seat.               |
| Maximum Take-off Weight | 4,218 kg / 9,300 lbs                                                  |
| Useful Range            | 320 nm / 600 km                                                       |
| Cruising Speed          | 140 kts / 250 km/hr                                                   |
| Endurance               | 3.0 Hours                                                             |