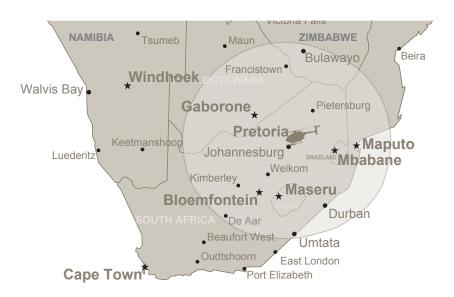

|
| Useful Range            | 320 nm / 600 km                                                       |
| Cruising Speed          | 140 kts / 250 km/hr                                                   |
| Endurance               | 3.0 Hours                                                             |

## TRAVEL TIMES based on average winds from doors shut to doors open

| JOURNEY                                           | FLIGHT TIME  |
|---------------------------------------------------|--------------|
| Lanseria - Sun City                               | 00 h 30 mins |
| Lanseria - Lodges in the Lowveld                  | 01 h 45 mins |
| Lanseria - Resorts in the Kwa-Zulu Natal Midlands | 01 h 30 mins |
| Lanseria - OR Tambo (shuttle)                     | 00 h 10 mins |



BELL 430 RANGE OUT OF LANSERIA

This map is a schematic representation only.