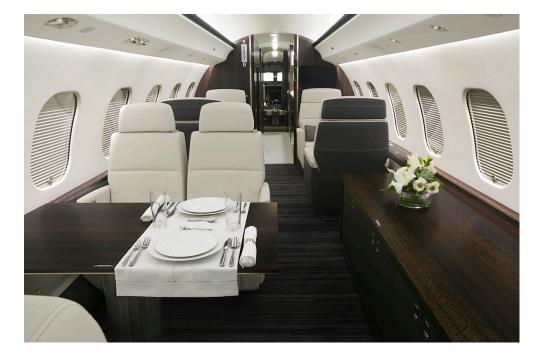

## **BOMBARDIER** *Global* 6000 HB-JSK

Images courtesy of Paul Hopff.

The Global 6000 aircraft was designed to help you get things done – from conducting a business meeting to getting a good night's sleep. Work, rest or play - it's easy with a Global 6000 business jet. Every detail in this aircraft cabin has been carefully designed to bring you the smoothest, most refreshing, and productive experience you can expect from a business jet. With a class leading combination of range, speed and reliability, you will arrive at your destination with time to spare. The advanced wing technology is the key to enjoying a smooth ride, and possibly the best night's sleep you will ever have on a business aircraft. Advanced soundproofing materials with proprietary interior and exterior design techniques contribute to lowest-inclass sound levels.