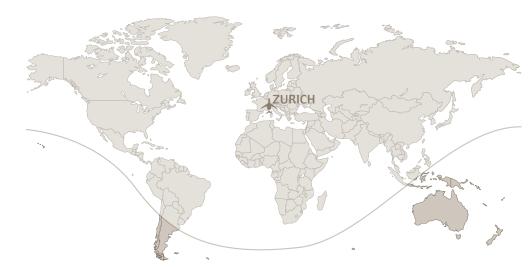

## **BOMBARDIER** *Global* 6000 HB-JSK

GLOBAL 6000 RANGE OUT OF ZURICH This map is a schematic representation only.

GLOBAL 6000 STANDARD CABIN LAYOUT

## TRAVEL TIMES based on average winds from doors shut to doors open

| JOURNEY              | FLIGHT TIME |
|----------------------|-------------|
| Zurich - Hong Kong   | 10 h 45 min |
| Zurich - Los Angeles | 11 h 30 min |
| Zurich - Cape Town   | 10 h 45 min |