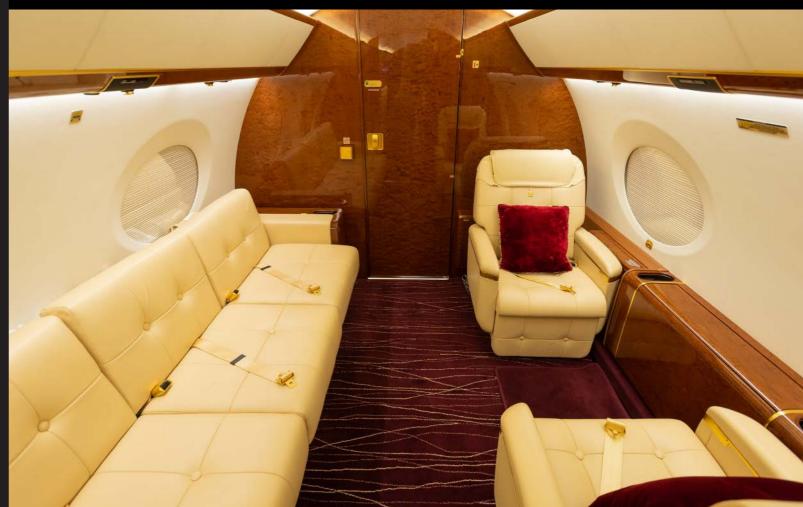

GLOBAL 6000

Year Of Manufacture: 2017

♥Boasting a Comfortable Capacity of up to 13 Passengers

- Environment:

- Scanner/Copy Machine on Board
- ▼ USB and WiFi Network Access Throughout the Aircraft
- Touch Controllers and LCD Screens Help to Keep You Informed

- Six Lay Flat Beds for Long International Flights
- \*Lavatories in Both the Front and Rear of Aircraft
- ≫World-Class Stewardship at Your Fingertips
- Japanese

- Crews Trained at Highest Levels of Safety and Performance in the World