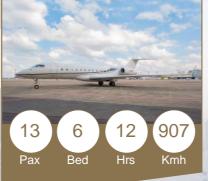

# GLOBAL REACH

- ▼Comfortably Carry up to 13 Passengers in the Latest Gulfstream Luxury Business Aircraft
- Environment:

- ✤ USB and WiFi Network Access Throughout the Aircraft
- Touch Controllers and LCD Screens Help to Keep You Informed
- Entertainment

- Six Comfortable Beds for Long International Flights
- \*Lavatories in Both the Front and Rear of Aircraft
- ♥World-Class Stewardship at Your Fingertips

- Crews Trained at Highest Levels of Safety and Performance in the World