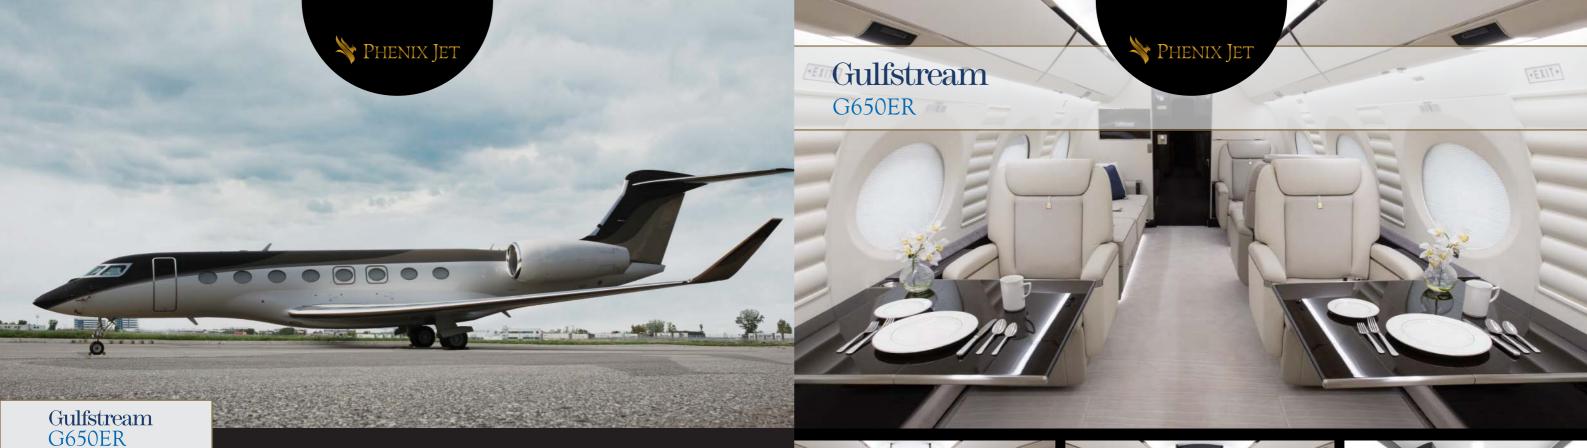

# GLOBAL REACH

- ▼Comfortably Carry up to 13 Passengers in the Latest Gulfstream Luxury Business Aircraft
- Environment:

- ✤ USB and WiFi Network Access Throughout the Aircraft
- Touch Controllers and LCD Screens Help to Keep You Informed
- Entertainment

- Six Comfortable Beds for Long International Flights
- \*Lavatories in Both the Front and Rear of Aircraft
- ♥World-Class Stewardship at Your Fingertips

- Crews Trained at Highest Levels of Safety and Performance in the World