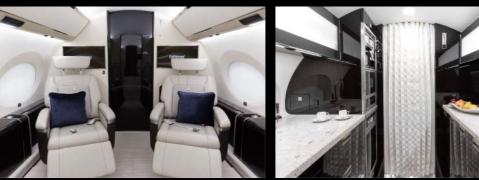

# GLOBAL REACH

- ▼Comfortably Carry up to 13 Passengers in the Latest Gulfstream Luxury Business Aircraft
- Environment:

- ✤ USB and WiFi Network Access Throughout the Aircraft
- Touch Controllers and LCD Screens Help to Keep You Informed
- Entertainment

- Six Comfortable Beds for Long International Flights
- \*Lavatories in Both the Front and Rear of Aircraft
- ♥World-Class Stewardship at Your Fingertips

- Crews Trained at Highest Levels of Safety and Performance in the World

\* Seven Comfortable Beds for Long International Flights

- Lavatories in Both the Front and Rear of Aircraft
- ♥World-Class Stewardship at Your Fingertips
- \* Top Tier Flight Service in Mandarin, Cantonese, English and Japanese
- Oven, Microwave, Refrigerator, Espresso Machine and Full Galley for 5 Star Catering
- \* Full Flight Length Services Available
- Crews Trained at Highest Levels of Safety and Performance in the World