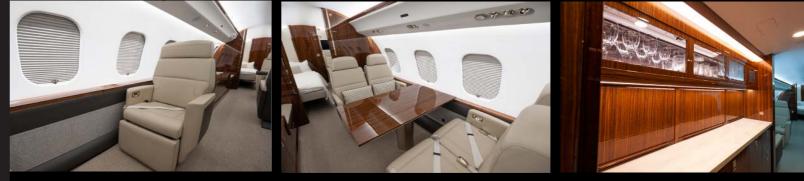

GLOBAL 6000

Year Of Manufacture: 2017

♥Boasting a Comfortable Capacity of up to 13 Passengers

- Environment:

- Scanner/Copy Machine on Board
- ▼ USB and WiFi Network Access Throughout the Aircraft
- Touch Controllers and LCD Screens Help to Keep You Informed

- Six Lay Flat Beds for Long International Flights
- \*Lavatories in Both the Front and Rear of Aircraft
- ≫World-Class Stewardship at Your Fingertips
- Japanese

- Crews Trained at Highest Levels of Safety and Performance in the World