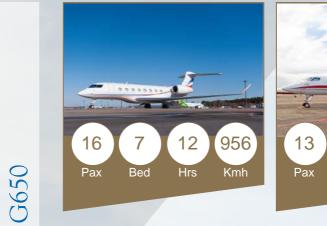

16

 $\bigcirc$ 

956

12

Non-stop travel time

Year Of Manufacture: 2018

- Comfortably Carry up to 16 Passengers in the Latest Gulfstream Luxury Business Aircraft
- Not A Moment Lost in The Most Demanding Business Environment:
- Email and Internet Access Through Global Satellite Networks
- Satellite Phone for Constant Connectivity
- Scanner/Copy Machine on Board
- ✤ USB and WiFi Network Access Throughout the Aircraft
- Touch Controllers and LCD Screens Help to Keep You Informed
- Portable Monitors and Blue Ray DVD Player for On-Board Entertainment

\* Seven Comfortable Beds for Long International Flights

- Lavatories in Both the Front and Rear of Aircraft
- ♥World-Class Stewardship at Your Fingertips
- \* Top Tier Flight Service in Mandarin, Cantonese, English and Japanese
- Oven, Microwave, Refrigerator, Espresso Machine and Full Galley for 5 Star Catering
- \* Full Flight Length Services Available
- Crews Trained at Highest Levels of Safety and Performance in the World