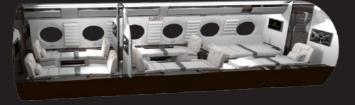

Porthing Configuration

- ightarrow Six Lay Flat Beds for Long International Flights
- \*Lavatories in Both the Front and Rear of Aircraft

 $\bigcirc$ 

907

- > World-Class Stewardship at Your Fingertips
- Top Tier Flight Service in Mandarin, Cantonese, English and Japanese
- Oven, Microwave, Refrigerator, Espresso Machine and Full Galley for 5 Star Catering
- Full Flight Length Services Available
- Crews Trained at Highest Levels of Safety and Performance in the World