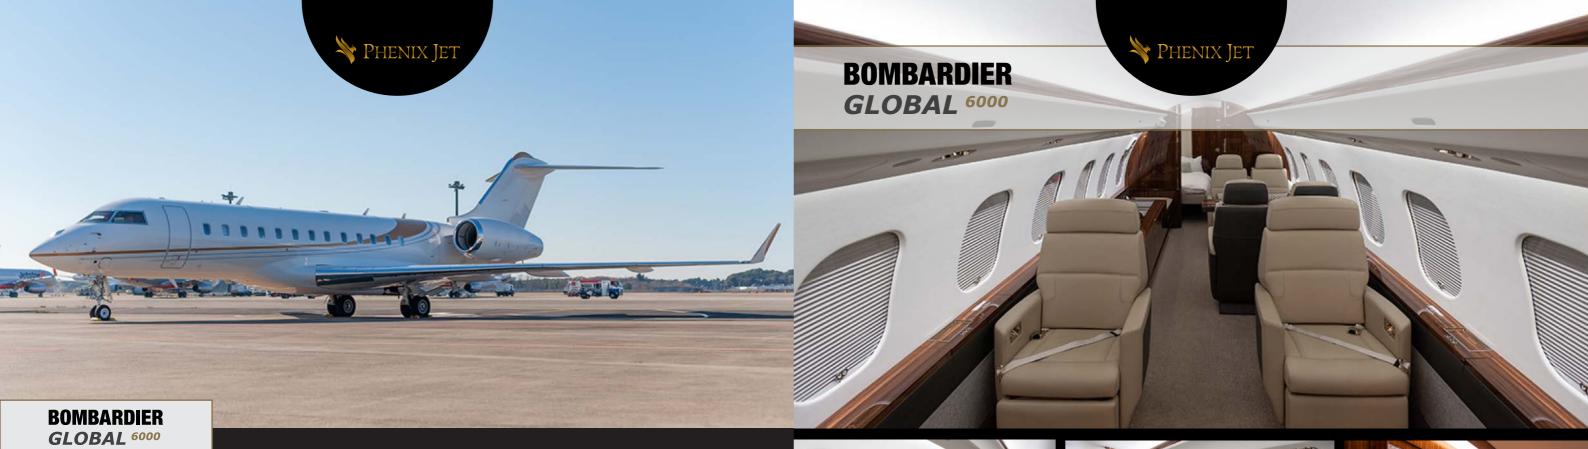

GLOBAL 6000

Year Of Manufacture: 2017

♥Boasting a Comfortable Capacity of up to 13 Passengers

- Environment:

- Scanner/Copy Machine on Board
- ▼ USB and WiFi Network Access Throughout the Aircraft
- Touch Controllers and LCD Screens Help to Keep You Informed

- Six Lay Flat Beds for Long International Flights
- \*Lavatories in Both the Front and Rear of Aircraft
- ≫World-Class Stewardship at Your Fingertips
- Japanese

- Crews Trained at Highest Levels of Safety and Performance in the World

♥Boasting a Comfortable Capacity of up to 13 Passengers

- Environment:

- Scanner/Copy Machine on Board
- ✤ USB and WiFi Network Access Throughout the Aircraft
- \* Touch Controllers and LCD Screens Help to Keep You Informed

- ≫ Six Lay Flat Beds for Long International Flights
- \*Lavatories in Both the Front and Rear of Aircraft
- ≫World-Class Stewardship at Your Fingertips
- \* Top Tier Flight Service in Mandarin, Cantonese, English and Japanese

**BOMBARDIER** 

GLOBAL 6000

Phenix Jet