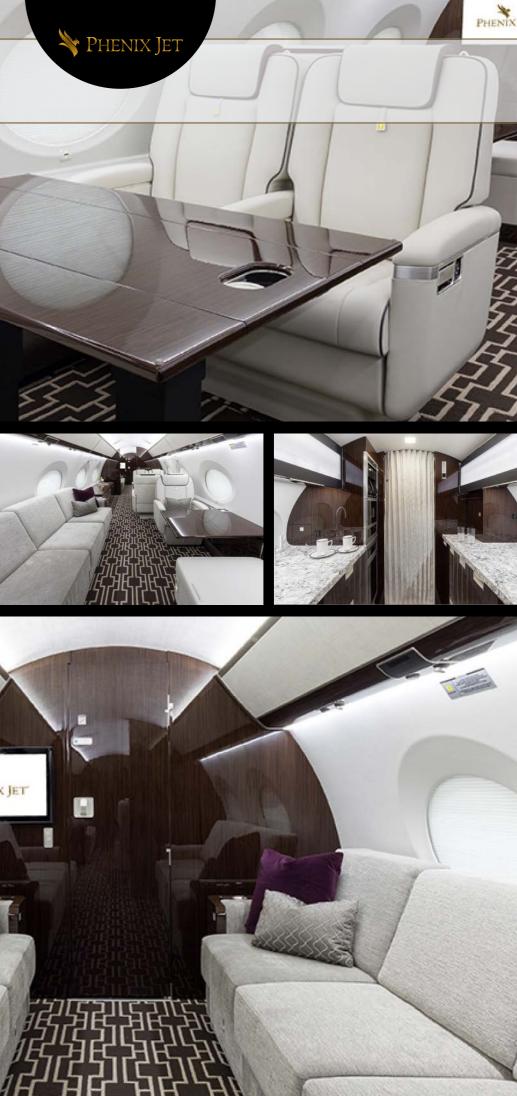

# COMFORTABILITY

Phenix Jet maintains a modern fleet of the most comfortable and technologically advanced aircraft in the world. Our luxurious fleet allows you to maintain the highest levels of personal productivity while sustaining you in a state of unprecedented comfort, even while flying 12 hours non-stop to your exclusive destinations.

16

 $\bigcirc$ 

956

12

Non-stop travel time

Year Of Manufacture: 2018

- Comfortably Carry up to 16 Passengers in the Latest Gulfstream Luxury Business Aircraft
- Not A Moment Lost in The Most Demanding Business Environment:
- Email and Internet Access Through Global Satellite Networks
- Satellite Phone for Constant Connectivity
- Scanner/Copy Machine on Board
- ✤ USB and WiFi Network Access Throughout the Aircraft
- Touch Controllers and LCD Screens Help to Keep You Informed
- Portable Monitors and Blue Ray DVD Player for On-Board Entertainment

\* Seven Comfortable Beds for Long International Flights

- Lavatories in Both the Front and Rear of Aircraft
- ♥World-Class Stewardship at Your Fingertips
- \* Top Tier Flight Service in Mandarin, Cantonese, English and Japanese
- Oven, Microwave, Refrigerator, Espresso Machine and Full Galley for 5 Star Catering
- \* Full Flight Length Services Available
- Crews Trained at Highest Levels of Safety and Performance in the World