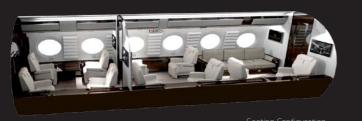

Porthing Configuration

- ightarrow Six Lay Flat Beds for Long International Flights
- \*Lavatories in Both the Front and Rear of Aircraft

 $\bigcirc$ 

907

- > World-Class Stewardship at Your Fingertips
- Top Tier Flight Service in Mandarin, Cantonese, English and Japanese
- Oven, Microwave, Refrigerator, Espresso Machine and Full Galley for 5 Star Catering
- Full Flight Length Services Available
- Crews Trained at Highest Levels of Safety and Performance in the World