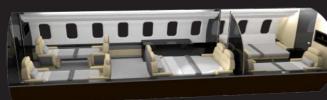

## Phenix Jet Charter Fleet

13 Pax

Gulfstream

Gulfstream

BOMBARDIER

GLOBAL 6000

# WORLDWIDE CHARTER FLEET

# GLOBAL REACH

- ▼Comfortably Carry up to 13 Passengers in the Latest Gulfstream Luxury Business Aircraft
- Environment:

- ✤ USB and WiFi Network Access Throughout the Aircraft
- Touch Controllers and LCD Screens Help to Keep You Informed
- Entertainment

- Six Comfortable Beds for Long International Flights
- \*Lavatories in Both the Front and Rear of Aircraft
- ♥World-Class Stewardship at Your Fingertips

- Crews Trained at Highest Levels of Safety and Performance in the World