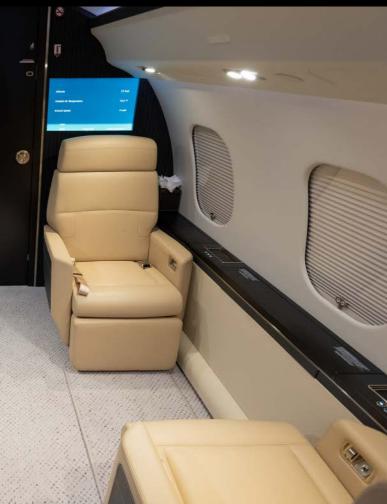

GLOBAL 6000

Year Of Manufacture: 2017

♥Boasting a Comfortable Capacity of up to 13 Passengers

- Environment:

- Scanner/Copy Machine on Board
- ▼ USB and WiFi Network Access Throughout the Aircraft
- Touch Controllers and LCD Screens Help to Keep You Informed

- Six Lay Flat Beds for Long International Flights
- \*Lavatories in Both the Front and Rear of Aircraft
- ≫World-Class Stewardship at Your Fingertips
- Japanese

- Crews Trained at Highest Levels of Safety and Performance in the World

♥Boasting a Comfortable Capacity of up to 13 Passengers

- Environment:

- Scanner/Copy Machine on Board
- ✤ USB and WiFi Network Access Throughout the Aircraft
- \* Touch Controllers and LCD Screens Help to Keep You Informed

- ≫ Six Lay Flat Beds for Long International Flights
- \*Lavatories in Both the Front and Rear of Aircraft
- ≫World-Class Stewardship at Your Fingertips
- \* Top Tier Flight Service in Mandarin, Cantonese, English and Japanese