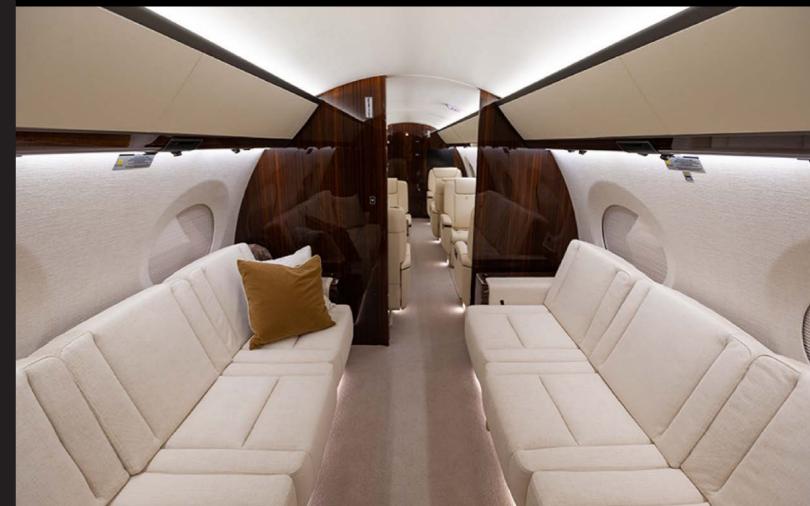

# GLOBAL REACH

- ▼Comfortably Carry up to 13 Passengers in the Latest Gulfstream Luxury Business Aircraft
- Environment:

- ✤ USB and WiFi Network Access Throughout the Aircraft
- Touch Controllers and LCD Screens Help to Keep You Informed
- Entertainment

- Six Comfortable Beds for Long International Flights
- \*Lavatories in Both the Front and Rear of Aircraft
- ♥World-Class Stewardship at Your Fingertips

- Crews Trained at Highest Levels of Safety and Performance in the World