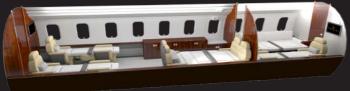

GLOBAL 6000

Year Of Manufacture: 2017

♥Boasting a Comfortable Capacity of up to 13 Passengers

- Environment:

- Scanner/Copy Machine on Board
- ▼ USB and WiFi Network Access Throughout the Aircraft
- Touch Controllers and LCD Screens Help to Keep You Informed

- Six Lay Flat Beds for Long International Flights
- \*Lavatories in Both the Front and Rear of Aircraft
- ≫World-Class Stewardship at Your Fingertips
- Japanese

- Crews Trained at Highest Levels of Safety and Performance in the World