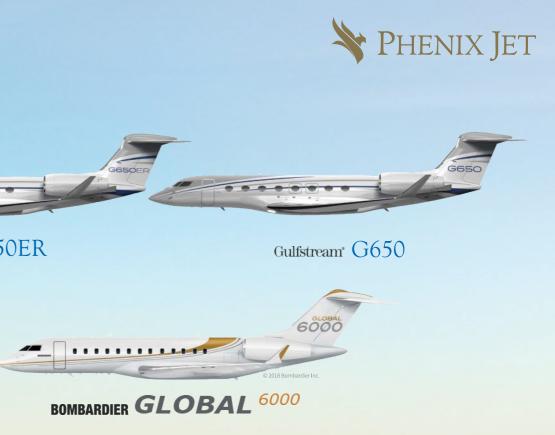

## Phenix Jet Charter Fleet

13 Pax

Gulfstream

Gulfstream

BOMBARDIER

GLOBAL 6000

# WORLDWIDE CHARTER FLEET

# GLOBAL REACH

- ▼Comfortably Carry up to 13 Passengers in the Latest Gulfstream Luxury Business Aircraft
- Environment:

- ✤ USB and WiFi Network Access Throughout the Aircraft
- Touch Controllers and LCD Screens Help to Keep You Informed
- Entertainment