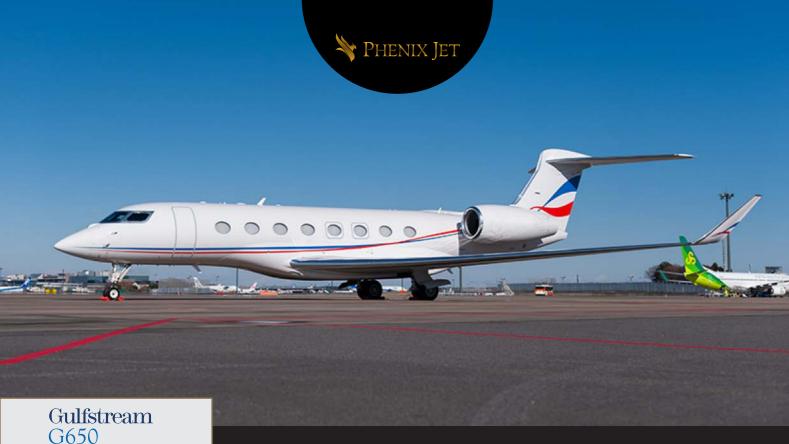

## Phenix Jet Charter Fleet

13 Pax

Gulfstream

Gulfstream

BOMBARDIER

GLOBAL 6000

16

 $\bigcirc$ 

956

12

Non-stop travel time

Year Of Manufacture: 2018

- Comfortably Carry up to 16 Passengers in the Latest Gulfstream Luxury Business Aircraft
- Not A Moment Lost in The Most Demanding Business Environment:
- Email and Internet Access Through Global Satellite Networks
- Satellite Phone for Constant Connectivity
- Scanner/Copy Machine on Board
- ✤ USB and WiFi Network Access Throughout the Aircraft
- Touch Controllers and LCD Screens Help to Keep You Informed
- Portable Monitors and Blue Ray DVD Player for On-Board Entertainment

\* Seven Comfortable Beds for Long International Flights

- Lavatories in Both the Front and Rear of Aircraft
- ♥World-Class Stewardship at Your Fingertips
- \* Top Tier Flight Service in Mandarin, Cantonese, English and Japanese
- Oven, Microwave, Refrigerator, Espresso Machine and Full Galley for 5 Star Catering
- \* Full Flight Length Services Available
- Crews Trained at Highest Levels of Safety and Performance in the World