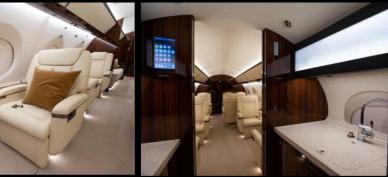

# GLOBAL REACH

- ▼Comfortably Carry up to 13 Passengers in the Latest Gulfstream Luxury Business Aircraft
- Environment:

- ✤ USB and WiFi Network Access Throughout the Aircraft
- Touch Controllers and LCD Screens Help to Keep You Informed
- Entertainment

- Six Comfortable Beds for Long International Flights
- \*Lavatories in Both the Front and Rear of Aircraft
- ♥World-Class Stewardship at Your Fingertips

- Crews Trained at Highest Levels of Safety and Performance in the World