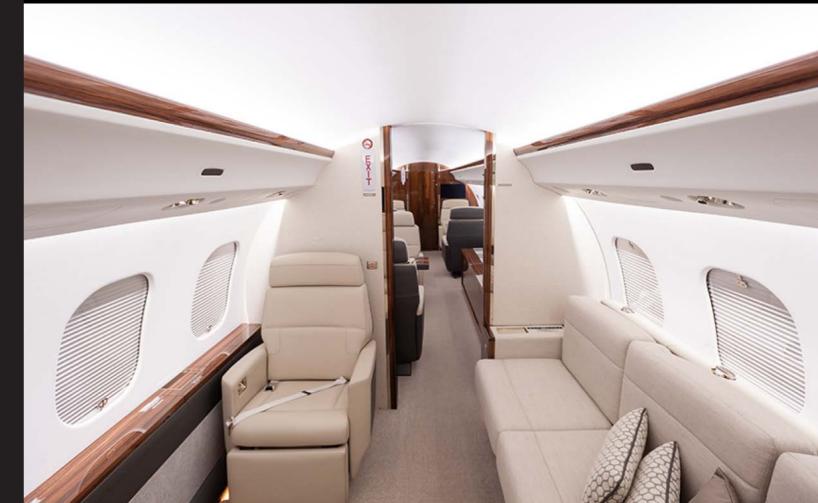

GLOBAL 6000

Year Of Manufacture: 2017

♥Boasting a Comfortable Capacity of up to 13 Passengers

- Environment:

- Scanner/Copy Machine on Board
- ▼ USB and WiFi Network Access Throughout the Aircraft
- Touch Controllers and LCD Screens Help to Keep You Informed

- Six Lay Flat Beds for Long International Flights
- \*Lavatories in Both the Front and Rear of Aircraft
- ≫World-Class Stewardship at Your Fingertips
- Japanese

- Crews Trained at Highest Levels of Safety and Performance in the World