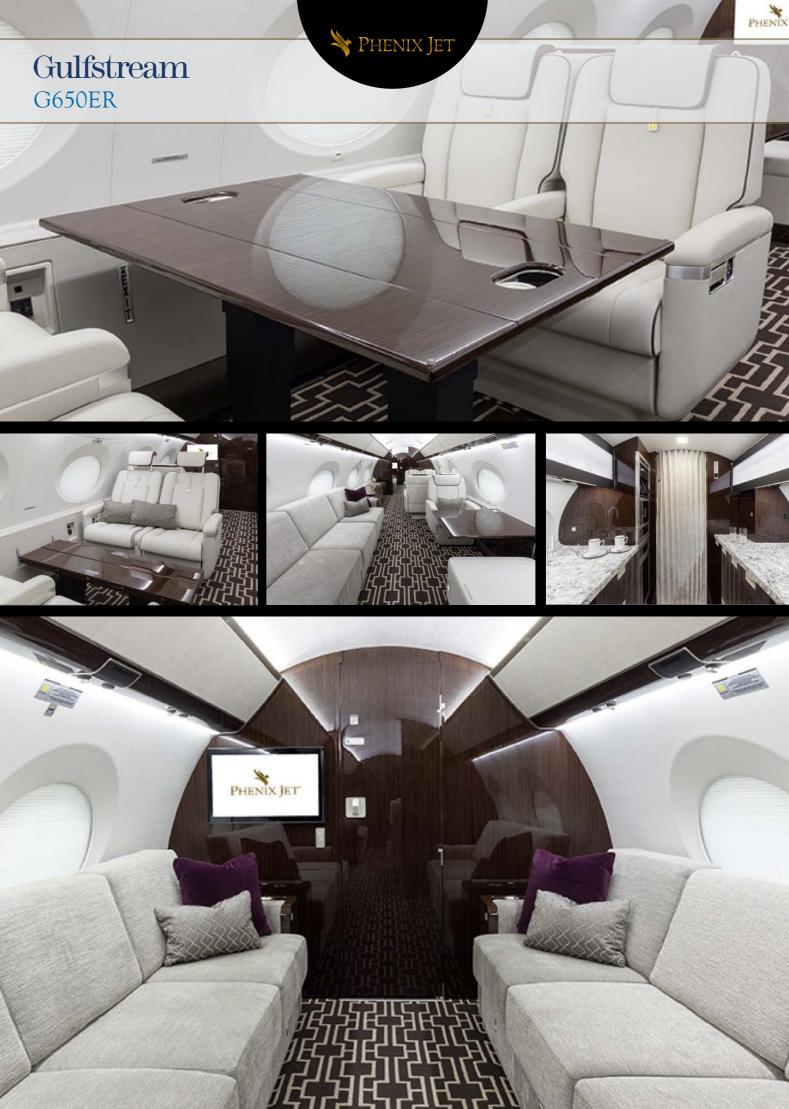

## Phenix Jet Charter Fleet

13 Pax

Gulfstream

Gulfstream

BOMBARDIER

GLOBAL 6000

16

 $\bigcirc$ 

956

12

Non-stop travel time

Year Of Manufacture: 2018

- Comfortably Carry up to 16 Passengers in the Latest Gulfstream Luxury Business Aircraft
- Not A Moment Lost in The Most Demanding Business Environment:
- Email and Internet Access Through Global Satellite Networks
- Satellite Phone for Constant Connectivity
- Scanner/Copy Machine on Board
- ✤ USB and WiFi Network Access Throughout the Aircraft
- Touch Controllers and LCD Screens Help to Keep You Informed
- Portable Monitors and Blue Ray DVD Player for On-Board Entertainment

\* Seven Comfortable Beds for Long International Flights

- Lavatories in Both the Front and Rear of Aircraft
- ♥World-Class Stewardship at Your Fingertips
- \* Top Tier Flight Service in Mandarin, Cantonese, English and Japanese
- Oven, Microwave, Refrigerator, Espresso Machine and Full Galley for 5 Star Catering
- \* Full Flight Length Services Available
- Crews Trained at Highest Levels of Safety and Performance in the World