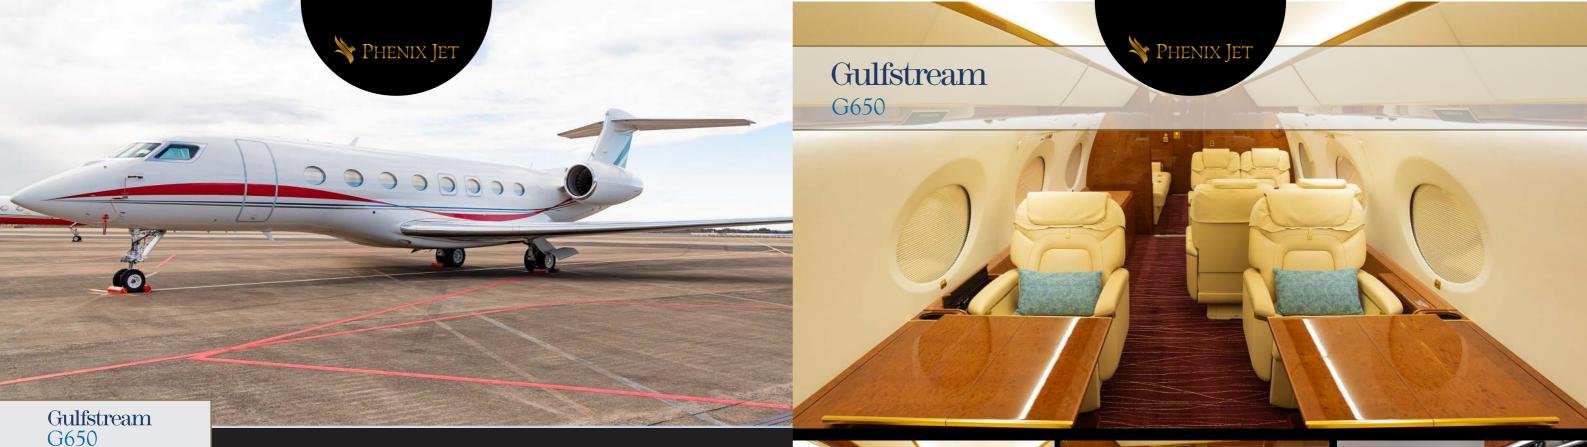

## Phenix Jet Charter Fleet

13 Pax

Gulfstream

Gulfstream

BOMBARDIER

GLOBAL 6000

# GLOBAL REACH

- ▼Comfortably Carry up to 13 Passengers in the Latest Gulfstream Luxury Business Aircraft
- Environment:

- ✤ USB and WiFi Network Access Throughout the Aircraft
- Touch Controllers and LCD Screens Help to Keep You Informed
- Entertainment

- Six Comfortable Beds for Long International Flights
- \*Lavatories in Both the Front and Rear of Aircraft
- ♥World-Class Stewardship at Your Fingertips

- Crews Trained at Highest Levels of Safety and Performance in the World