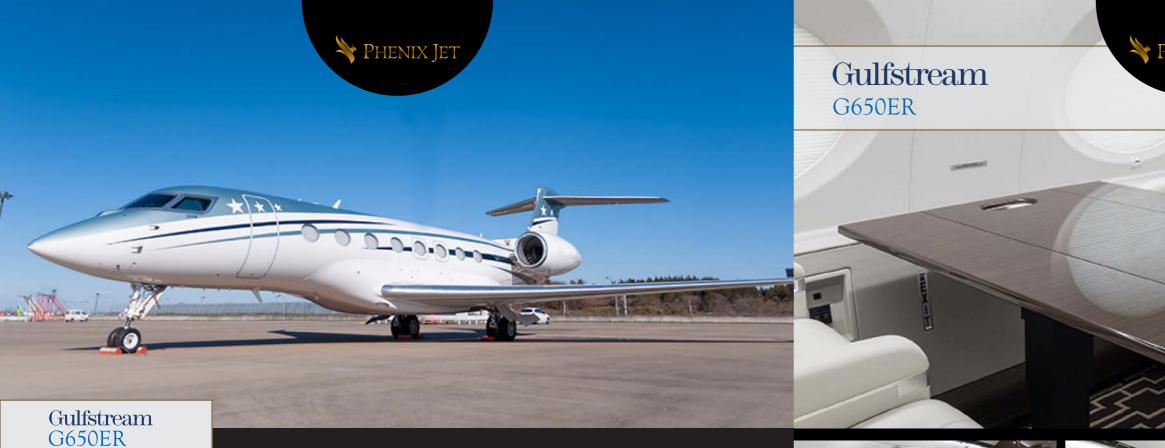

- ▼Comfortably Carry up to 14 Passengers in the Latest Gulfstream Luxury Business Aircraft
- Environment:

- ✤ USB and WiFi Network Access Troughout the Aircraft
- Touch Controllers and LCD Screens Help to Keep You Informed
- Entertainment

 $\bigcirc$ 

Six Comfortable Beds for Long International Flights

- \*Lavatories in Both the Front and Rear of Aircraft
- ♥World-Class Stewardship at Your Fingertips

- Crews Trained at Highest Levels of Safety and Performanc in the World