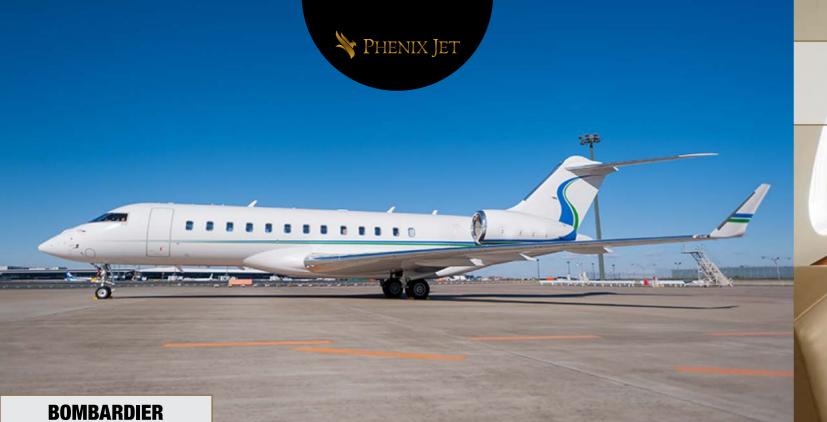

GLOBAL 6000

Year Of Manufacture: 2017

♥Boasting a Comfortable Capacity of up to 13 Passengers

- Environment:

- Scanner/Copy Machine on Board
- ▼ USB and WiFi Network Access Throughout the Aircraft
- Touch Controllers and LCD Screens Help to Keep You Informed

**BOMBARDIER** 

GLOBAL 6000

Phenix Jet