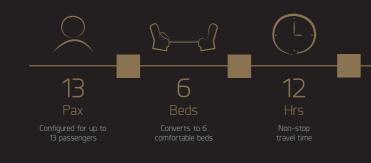

# GLOBAL REACH

- ▼Comfortably Carry up to 13 Passengers in the Latest Gulfstream Luxury Business Aircraft
- Environment:

- ✤ USB and WiFi Network Access Throughout the Aircraft
- Touch Controllers and LCD Screens Help to Keep You Informed
- Entertainment

- Six Comfortable Beds for Long International Flights
- \*Lavatories in Both the Front and Rear of Aircraft
- ♥World-Class Stewardship at Your Fingertips

- Crews Trained at Highest Levels of Safety and Performance in the World