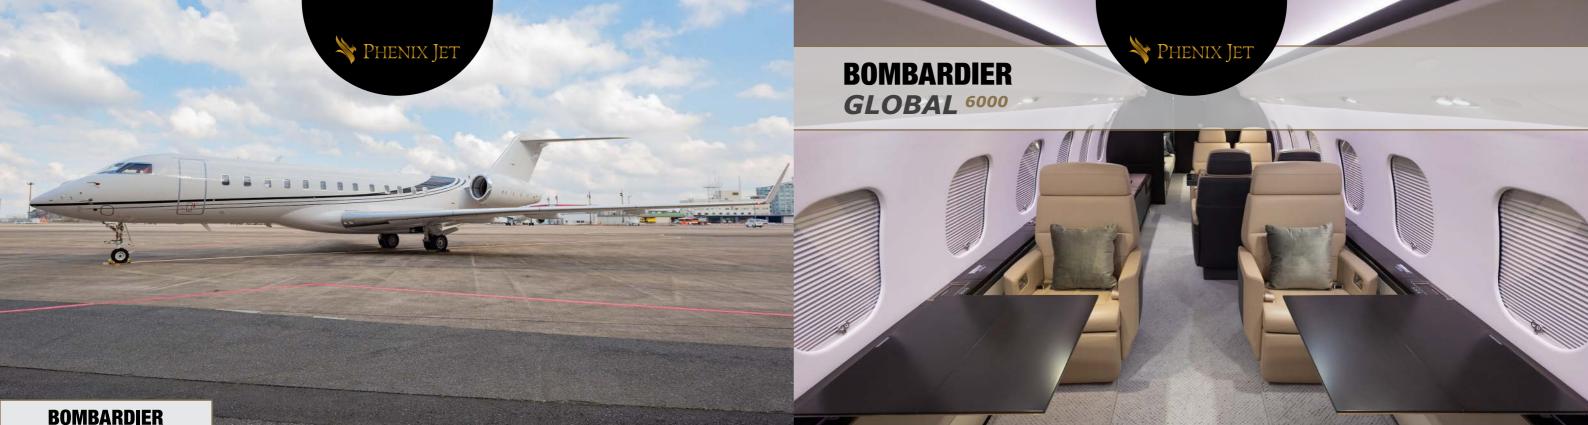

GLOBAL 6000

Year Of Manufacture: 2017

♥Boasting a Comfortable Capacity of up to 13 Passengers

- Environment:

- Scanner/Copy Machine on Board
- ▼ USB and WiFi Network Access Throughout the Aircraft
- Touch Controllers and LCD Screens Help to Keep You Informed

- Six Lay Flat Beds for Long International Flights
- \*Lavatories in Both the Front and Rear of Aircraft
- ≫World-Class Stewardship at Your Fingertips
- Japanese

- Crews Trained at Highest Levels of Safety and Performance in the World

**BOMBARDIER** 

GLOBAL 6000

Phenix Jet