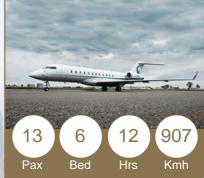

# GLOBAL REACH

- ▼Comfortably Carry up to 13 Passengers in the Latest Gulfstream Luxury Business Aircraft
- Environment:

- ✤ USB and WiFi Network Access Throughout the Aircraft
- Touch Controllers and LCD Screens Help to Keep You Informed
- Entertainment

- Six Comfortable Beds for Long International Flights
- \*Lavatories in Both the Front and Rear of Aircraft
- ♥World-Class Stewardship at Your Fingertips

- Crews Trained at Highest Levels of Safety and Performance in the World