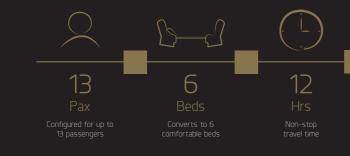

# GLOBAL REACH

- ▼Comfortably Carry up to 13 Passengers in the Latest Gulfstream Luxury Business Aircraft
- Environment:

- ✤ USB and WiFi Network Access Throughout the Aircraft
- Touch Controllers and LCD Screens Help to Keep You Informed
- Entertainment

- Six Comfortable Beds for Long International Flights
- \*Lavatories in Both the Front and Rear of Aircraft
- ♥World-Class Stewardship at Your Fingertips

- Crews Trained at Highest Levels of Safety and Performance in the World