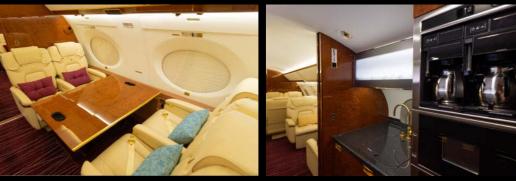

\* Seven Comfortable Beds for Long International Flights

- Lavatories in Both the Front and Rear of Aircraft
- ♥World-Class Stewardship at Your Fingertips
- \* Top Tier Flight Service in Mandarin, Cantonese, English and Japanese
- Oven, Microwave, Refrigerator, Espresso Machine and Full Galley for 5 Star Catering
- \* Full Flight Length Services Available
- Crews Trained at Highest Levels of Safety and Performance in the World