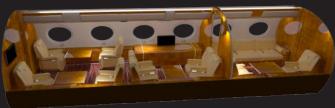

## Phenix Jet Charter Fleet

13 Pax

Gulfstream

Gulfstream

BOMBARDIER

GLOBAL 6000

# GLOBAL REACH

- ▼Comfortably Carry up to 13 Passengers in the Latest Gulfstream Luxury Business Aircraft
- Environment:

- ✤ USB and WiFi Network Access Throughout the Aircraft
- Touch Controllers and LCD Screens Help to Keep You Informed
- Entertainment

- Six Comfortable Beds for Long International Flights
- \*Lavatories in Both the Front and Rear of Aircraft
- ♥World-Class Stewardship at Your Fingertips

- Crews Trained at Highest Levels of Safety and Performance in the World