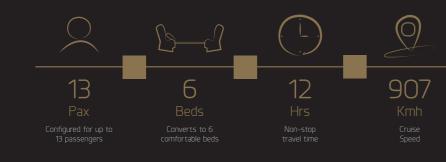

GLOBAL 6000

Year Of Manufacture: 2017

♥Boasting a Comfortable Capacity of up to 13 Passengers

- Environment:

- Scanner/Copy Machine on Board
- ▼ USB and WiFi Network Access Throughout the Aircraft
- Touch Controllers and LCD Screens Help to Keep You Informed

- Six Lay Flat Beds for Long International Flights
- \*Lavatories in Both the Front and Rear of Aircraft
- ≫World-Class Stewardship at Your Fingertips
- Japanese

- Crews Trained at Highest Levels of Safety and Performance in the World

♥Boasting a Comfortable Capacity of up to 13 Passengers

- Environment:

- Scanner/Copy Machine on Board
- ✤ USB and WiFi Network Access Throughout the Aircraft
- \* Touch Controllers and LCD Screens Help to Keep You Informed

- ≫ Six Lay Flat Beds for Long International Flights
- \*Lavatories in Both the Front and Rear of Aircraft
- ≫World-Class Stewardship at Your Fingertips
- \* Top Tier Flight Service in Mandarin, Cantonese, English and Japanese