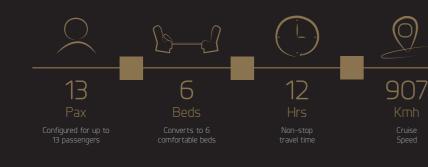

GLOBAL 6000

Year Of Manufacture: 2017

♥Boasting a Comfortable Capacity of up to 13 Passengers

- Environment:

- Scanner/Copy Machine on Board
- ▼ USB and WiFi Network Access Throughout the Aircraft
- Touch Controllers and LCD Screens Help to Keep You Informed

- Six Lay Flat Beds for Long International Flights
- \*Lavatories in Both the Front and Rear of Aircraft
- ≫World-Class Stewardship at Your Fingertips
- Japanese

- Crews Trained at Highest Levels of Safety and Performance in the World