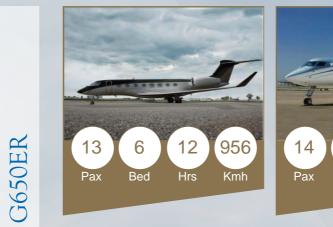

# GLOBAL REACH

- ▼Comfortably Carry up to 13 Passengers in the Latest Gulfstream Luxury Business Aircraft
- Environment:

- ✤ USB and WiFi Network Access Throughout the Aircraft
- Touch Controllers and LCD Screens Help to Keep You Informed
- Entertainment

- Six Comfortable Beds for Long International Flights
- \*Lavatories in Both the Front and Rear of Aircraft
- ♥World-Class Stewardship at Your Fingertips

- Crews Trained at Highest Levels of Safety and Performance in the World