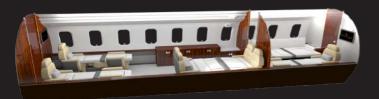

GLOBAL 6000

Year Of Manufacture: 2017

♥Boasting a Comfortable Capacity of up to 13 Passengers

- Environment:

- Scanner/Copy Machine on Board
- ▼ USB and WiFi Network Access Throughout the Aircraft
- Touch Controllers and LCD Screens Help to Keep You Informed

- Six Lay Flat Beds for Long International Flights
- \*Lavatories in Both the Front and Rear of Aircraft
- ≫World-Class Stewardship at Your Fingertips
- Japanese

- Crews Trained at Highest Levels of Safety and Performance in the World

♥Boasting a Comfortable Capacity of up to 13 Passengers

- Environment:

- Scanner/Copy Machine on Board
- ✤ USB and WiFi Network Access Throughout the Aircraft
- \* Touch Controllers and LCD Screens Help to Keep You Informed

- ≫ Six Lay Flat Beds for Long International Flights
- \*Lavatories in Both the Front and Rear of Aircraft
- ≫World-Class Stewardship at Your Fingertips
- \* Top Tier Flight Service in Mandarin, Cantonese, English and Japanese