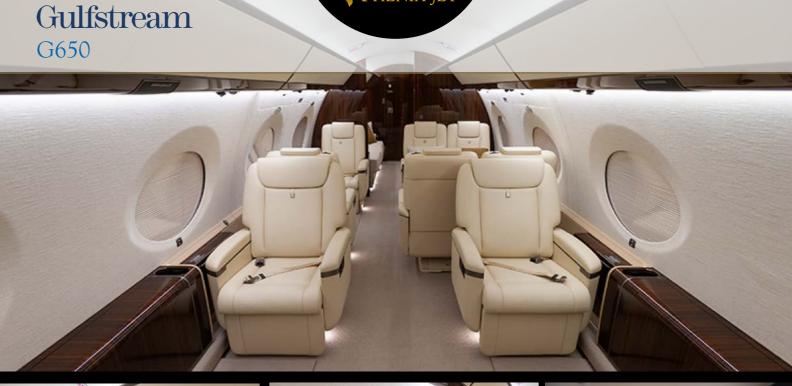

## Phenix Jet Charter Fleet

13 Pax

Gulfstream

Gulfstream

BOMBARDIER

GLOBAL 6000

16

 $\bigcirc$ 

956

12

Non-stop travel time

Year Of Manufacture: 2018

- Comfortably Carry up to 16 Passengers in the Latest Gulfstream Luxury Business Aircraft
- Not A Moment Lost in The Most Demanding Business Environment:
- Email and Internet Access Through Global Satellite Networks
- Satellite Phone for Constant Connectivity
- Scanner/Copy Machine on Board
- ✤ USB and WiFi Network Access Throughout the Aircraft
- Touch Controllers and LCD Screens Help to Keep You Informed
- Portable Monitors and Blue Ray DVD Player for On-Board Entertainment

\* Seven Comfortable Beds for Long International Flights

- Lavatories in Both the Front and Rear of Aircraft
- ♥World-Class Stewardship at Your Fingertips
- \* Top Tier Flight Service in Mandarin, Cantonese, English and Japanese
- Oven, Microwave, Refrigerator, Espresso Machine and Full Galley for 5 Star Catering
- \* Full Flight Length Services Available
- Crews Trained at Highest Levels of Safety and Performance in the World