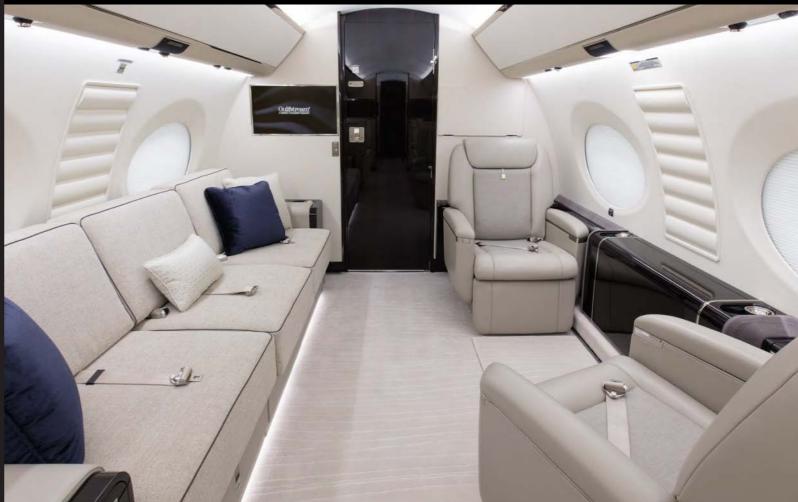

# GLOBAL REACH

- ▼Comfortably Carry up to 13 Passengers in the Latest Gulfstream Luxury Business Aircraft
- Environment:

- ✤ USB and WiFi Network Access Throughout the Aircraft
- Touch Controllers and LCD Screens Help to Keep You Informed
- Entertainment

- Six Comfortable Beds for Long International Flights
- \*Lavatories in Both the Front and Rear of Aircraft
- ♥World-Class Stewardship at Your Fingertips

- Crews Trained at Highest Levels of Safety and Performance in the World