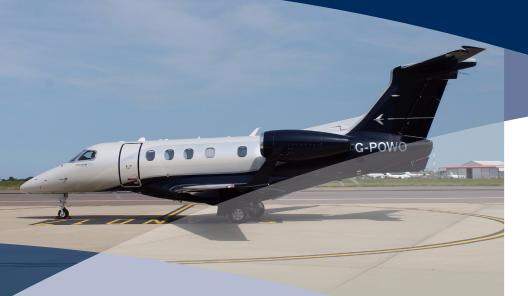

## SUPER LIGHT JET - EMBRAER PHENOM 300

With a clean-sheet design delivering top-tier speed, climb and field performance; next-generation avionics; and a spacious cabin, plus largest-in-class baggage compartment it's no mystery as to why this aircraft is so popular. Accommodating up to 9 passengers this aircraft is ideal for short haul flights offering comfort and style to our clients with abundant natural light, ample leg and head room.

## **Aircraft Specification**

Manufacturer: Embraer Aircraft Type: Phenom 300 G-POWO Registration: Range: 1,971nm Year: 2015

8 (+1) people Passengers: Baggage: 84 cu.ft