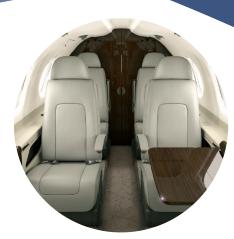

## SUPER LIGHT JET - EMBRAER PHENOM 300

With a clean-sheet design delivering top-tier speed, climb and field performance; next-generation avionics; and a spacious cabin, plus largest-in-class baggage compartment it's no mystery as to why this aircraft is so popular. Accommodating up to 9 passengers this aircraft is ideal for short haul flights offering comfort and style to our clients with abundant natural light, ample leg and head room.

## **Features**

Laptop Power

Enclosed Lavatory

Cold Food Available

Satellite Telephone

iPod Dock (Adapter Available)

Wireless Internet