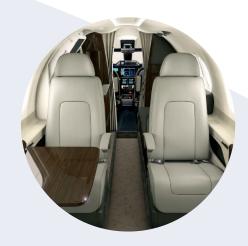

## SUPER LIGHT JET - EMBRAER PHENOM 300

With a clean-sheet design delivering top-tier speed, climb and field performance; next-generation avionics; and a spacious cabin, plus largest-in-class baggage compartment it's no mystery as to why this aircraft is so popular. Accommodating up to 9 passengers this aircraft is ideal for short haul flights offering comfort and style to our clients with abundant natural light, ample leg and head room.

## **Features**

Laptop Power

Enclosed Lavatory

Cold Food Available

Satellite Telephone

iPod Dock (Adapter Available)

Wireless Internet