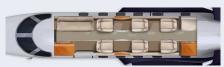

## SUPER LIGHT JET - EMBRAER PHENOM 300





With a clean-sheet design delivering top-tier speed, climb and field performance; next-generation avionics; and a spacious cabin, plus largest-in-class baggage compartment it's no mystery as to why this aircraft is so popular. Accommodating up to 9 passengers this aircraft is ideal for short haul flights offering comfort and style to our clients with abundant natural light, ample leg and head room.

## **Features**



Laptop Power



Enclosed Lavatory



Cold Food Available



Satellite Telephone



iPod Dock (Adapter Available)



Wireless Internet





## **Aircraft Specification**

Manufacturer: Embraer Aircraft Type: Phenom 300 G-POWO Registration: Range: 1,971nm Year: 2015

8 (+1) people Passengers: Baggage: 84 cu.ft

## Interior Layout