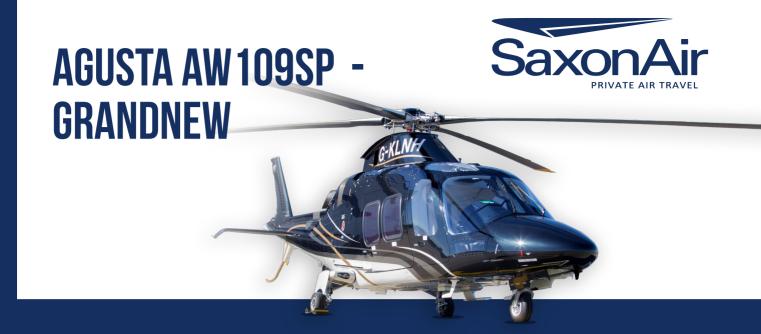

## THE GRANDNEW IS THE TOP-OF-THE-RANGE TWIN-ENGINE HELICOPTER WITH A GLASS DIGITAL COCKPIT, DESIGNED USING THE LATEST TECHNOLOGY.

Benefiting from high performance, a large cabin and low environmental footprint, the GrandNew is a market leader and helicopter of choice for Corporate and VIP transport. The luxurious cabin can comfortably accommodate up to 7 passengers. Finished in the finest interior trims and benefiting from excellent soundproofing, passengers enjoy an extremely quiet and comfortable flight. Wide sliding doors on both sides and an electrically retractable step afford easy access, whilst the extended baggage compartment provides high capacity for personal luggage. The GrandNew benefits from Cat.A Class 1 certification for operations into congested areas, such as city centre helipads, including Battersea and Vanguard heliports in central London. State-of-the-art avionics (incorporating Synthetic Vision EFIS and a 4-axis digital duplex autopilot), excellent cockpit visibility and ergonomics enables a reduced pilot workload and maximise flight safety and efficiency.