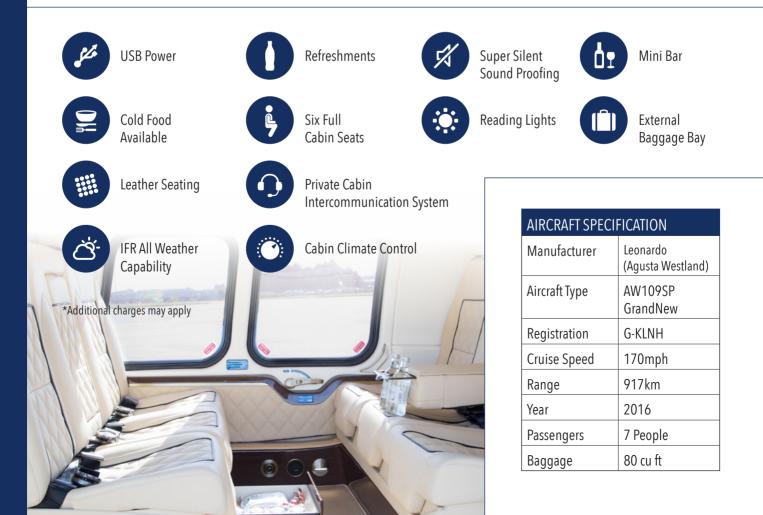

## THE GRANDNEW IS THE TOP-OF-THE-RANGE TWIN-ENGINE HELICOPTER WITH A GLASS DIGITAL COCKPIT, DESIGNED USING THE LATEST TECHNOLOGY.

Benefiting from high performance, a large cabin and low environmental footprint, the GrandNew is a market leader and helicopter of choice for Corporate and VIP transport. The luxurious cabin can comfortably accommodate up to 7 passengers. Finished in the finest interior trims and benefiting from excellent soundproofing, passengers enjoy an extremely quiet and comfortable flight. Wide sliding doors on both sides and an electrically retractable step afford easy access, whilst the extended baggage compartment provides high capacity for personal luggage. The GrandNew benefits from Cat.A Class 1 certification for operations into congested areas, such as city centre helipads, including Battersea and Vanguard heliports in central London. State-of-the-art avionics (incorporating Synthetic Vision EFIS and a 4-axis digital duplex autopilot), excellent cockpit visibility and ergonomics enables a reduced pilot workload and maximise flight safety and efficiency.