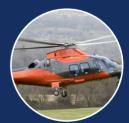

## THE GRANDNEW IS THE TOP-OF-THE-RANGE TWIN-ENGINE HELICOPTER WITH A GLASS DIGITAL COCKPIT, DESIGNED USING THE LATEST TECHNOLOGY.

Benefiting from high performance, a large cabin and low environmental footprint, the GrandNew is a market leader and helicopter of choice for Corporate and VIP transport. The luxurious cabin can comfortably accommodate up to 7 passengers. Finished in the finest interior trims and benefiting from excellent soundproofing, passengers enjoy an extremely quiet and comfortable flight. Wide sliding doors on both sides and an electrically retractable step afford easy access, whilst the extended baggage compartment provides high capacity for personal luggage. The GrandNew benefits from Cat.A Class 1 certification for operations into congested areas, such as city centre helipads, including Battersea and Vanguard heliports in central London. State-of-the-art avionics (incorporating Synthetic Vision EFIS and a 4-axis digital duplex autopilot), excellent cockpit visibility and ergonomics enables a reduced pilot workload and maximise flight safety and efficiency.

G-RCFC Hawker 900XP

G-KLNH Agusta AW109SP Grand New

G-MUZZ Agusta AW109SP Grand New

G-KLNP Airbus Helicopter H120

G-PIFZ Agusta AW109SP Grand New

+44 (0)1603 518118 | charter@saxonair.com | www.saxonair.com