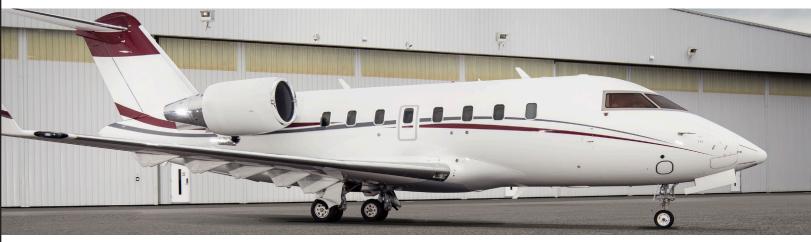

## **CHALLENGER 650**

**PERFORMANCE**: Range (statute miles): 4600 - Cruising Speed (mph): 650 **SPECIFICATIONS**: Cabin Height: 6 ft, Width: 7.11 ft, Length: 25.7 ft - Baggage: 115 cu. ft **For more information, please visit solairus.aero/fleet/west-palm-challenger-650** 