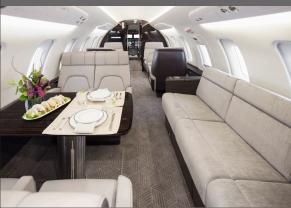

## **INTERIOR FEATURES**

- Seating for 12 Passengers
- Berthing for 5 Passengers
- Inflight Satellite Phone System
- Multimedia Entertainment System
- Full Galley with Microwave & Convection Ovens
- Private Lavatory with Sink