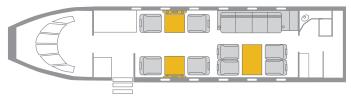

## **INTERIOR FEATURES**

- Seating for 12 Passengers
- Berthing for 5 Passengers
- Inflight Satellite Phone System
- Multimedia Entertainment System
- Full Galley with Microwave & Convection Ovens
- Private Lavatory with Sink

**PERFORMANCE**: Range (statute miles): 4600 - Cruising Speed (mph): 650 **SPECIFICATIONS**: Cabin Height: 6 ft, Width: 7.11 ft, Length: 25.7 ft - Baggage: 115 cu. ft **For more information, please visit solairus.aero/fleet/west-palm-challenger-650** 