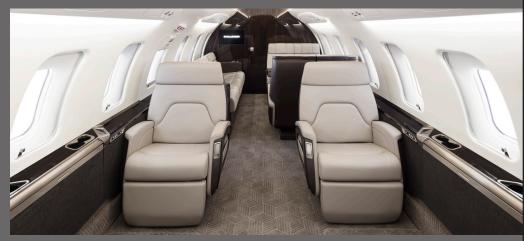

## **INTERIOR FEATURES**

- Seating for 12 Passengers
- Berthing for 5 Passengers
- Inflight Satellite Phone System
- Multimedia Entertainment System
- Full Galley with Microwave & Convection Ovens
- Private Lavatory with Sink