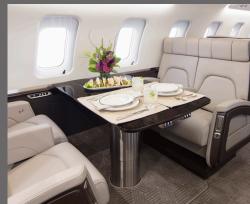

## **INTERIOR FEATURES**

- Seating for 12 Passengers
- Berthing for 5 Passengers
- Inflight Satellite Phone System
- Multimedia Entertainment System
- Full Galley with Microwave & Convection Ovens
- Private Lavatory with Sink

**PERFORMANCE**: Range (statute miles): 4600 - Cruising Speed (mph): 650 **SPECIFICATIONS**: Cabin Height: 6 ft, Width: 7.11 ft, Length: 25.7 ft - Baggage: 115 cu. ft **For more information, please visit solairus.aero/fleet/west-palm-challenger-650** 