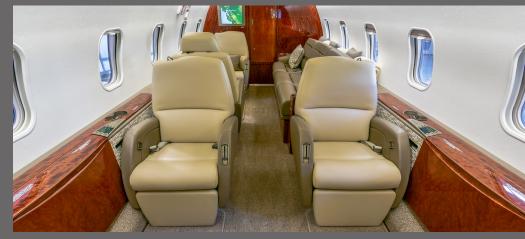

## **INTERIOR FEATURES**

- 9 Passenger Capacity
- Satellite Phone
- Fully Equipped Forward Galley
- Microwave Oven
- Separate & Enclosed Lavatory
- DVD, CD Player
- Dual Widescreen Video Monitors

**PERFORMANCE**\*: Range (statute miles): 3800 - Cruising Speed (mph): 525 **SPECIFICATIONS**: Cabin Height: 6.1 ft, Width: 7.2 ft, Length: 29 ft - Baggage: 106 cu. ft **For more information, please visit solairus.aero/fleet/challenger-300-ca** 