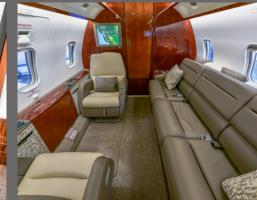

## **INTERIOR FEATURES**

- 9 Passenger Capacity
- Satellite Phone
- Fully Equipped Forward Galley
- Microwave Oven
- Separate & Enclosed Lavatory
- DVD, CD Player
- Dual Widescreen Video Monitors

**PERFORMANCE**\*: Range (statute miles): 3800 - Cruising Speed (mph): 525 **SPECIFICATIONS**: Cabin Height: 6.1 ft, Width: 7.2 ft, Length: 29 ft - Baggage: 106 cu. ft **For more information, please visit solairus.aero/fleet/challenger-300-ca** 