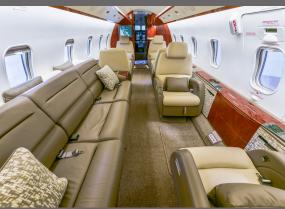

## **INTERIOR FEATURES**

- 9 Passenger Capacity
- Satellite Phone
- Fully Equipped Forward Galley
- Microwave Oven
- Separate & Enclosed Lavatory
- DVD, CD Player
- Dual Widescreen Video Monitors

**PERFORMANCE**\*: Range (statute miles): 3800 - Cruising Speed (mph): 525 **SPECIFICATIONS**: Cabin Height: 6.1 ft, Width: 7.2 ft, Length: 29 ft - Baggage: 106 cu. ft **For more information, please visit solairus.aero/fleet/challenger-300-ca** 