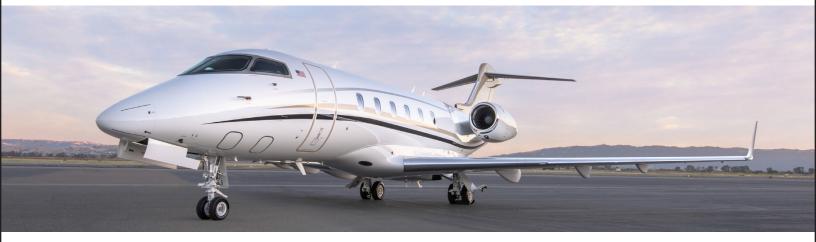

## **CHALLENGER 300**

## **INTERIOR FEATURES**

- 9 Passenger Capacity
- Satellite Phone
- Fully Equipped Forward Galley
- Microwave Oven
- Separate & Enclosed Lavatory
- DVD, CD Player
- Dual Widescreen Video Monitors

**PERFORMANCE**\*: Range (statute miles): 3800 - Cruising Speed (mph): 525 **SPECIFICATIONS**: Cabin Height: 6.1 ft, Width: 7.2 ft, Length: 29 ft - Baggage: 106 cu. ft **For more information, please visit solairus.aero/fleet/challenger-300-ca** 