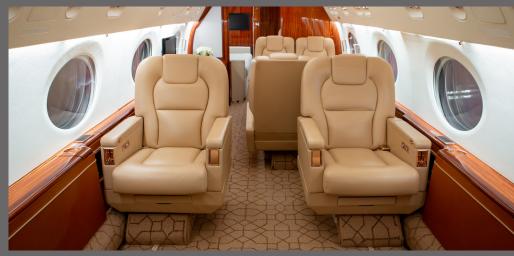

## **INTERIOR FEATURES**

Seats 14 passengers Sleeps 6 passengers Aft Stateroom with Hard Door Closure Blu-Ray Player / CD Player / Airshow iPod Docking Station Flight Phone / 110V Outlets Full Forward Galley Convection Oven / Microwave / Skillet Coffee Maker / Espresso Machine Forward and Aft Lavatories