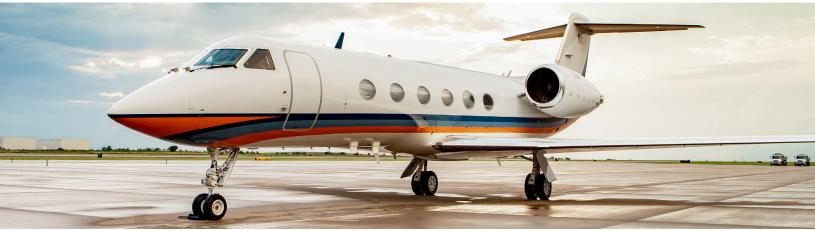

## **GULFSTREAM GIV-SP**

**PERFORMANCE**<sup>\*</sup>: Range (statute miles): 4373 - Cruising Speed (mph): 548 **SPECIFICATIONS:** Cabin Height: 6.1 ft, Width: 7.3 ft, Length: 45 ft - Baggage: 169 cu. ft **For more information, please visit solairus.aero/fleet/dallas.area-gulfstream-giv-sp** 