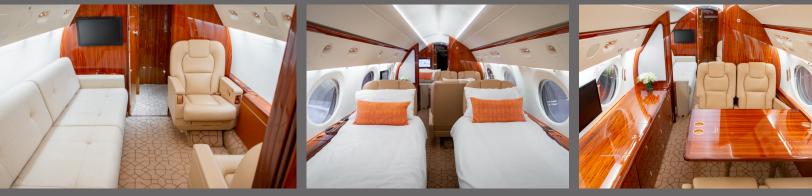

## **INTERIOR FEATURES**

Seats 14 passengers Sleeps 6 passengers Aft Stateroom with Hard Door Closure Blu-Ray Player / CD Player / Airshow iPod Docking Station Flight Phone / 110V Outlets Full Forward Galley Convection Oven / Microwave / Skillet Coffee Maker / Espresso Machine Forward and Aft Lavatories