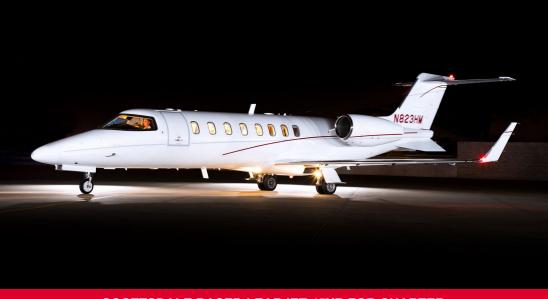

## To charter call 800.333.1680 480.998.8989

Or email us at charter@pinnacleaviation.com

SCOTTSDALE BASED LEARJET 45XR FOR CHARTER

Based in Scottsdale, Arizona, this aircraft is one of three Learjet 45XRs Pinnacle Aviation offers for charter and includes a roomy, double-club seating arrangement that is nicely appointed. Amenities include internal and external baggage, forward refreshment center with microwave, full entertainment system with Airshow and Gogo Biz Wi-Fi, and a private belted lavatory. Consider chartering this Learjet 45XR if performance and passenger comfort is a requirement.