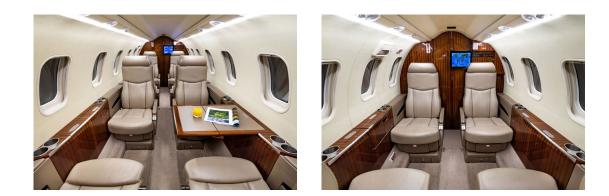

## PINNACLEAVIATION

Over 2000 Statute Mile Range

8 Passenger Interior

Internal and External Baggage

Refreshment Center with Microwave

Full Entertainment System with Airshow

Gogo Biz Wi-Fi

Cabin Power Outlets

## To charter call 800.333.1680 480.998.8989

Or email us at charter@pinnacleaviation.com

SCOTTSDALE BASED LEARJET 45XR FOR CHARTER

Based in Scottsdale, Arizona, this aircraft is one of three Learjet 45XRs Pinnacle Aviation offers for charter and includes a roomy, double-club seating arrangement that is nicely appointed. Amenities include internal and external baggage, forward refreshment center with microwave, full entertainment system with Airshow and Gogo Biz Wi-Fi, and a private belted lavatory. Consider chartering this Learjet 45XR if performance and passenger comfort is a requirement.