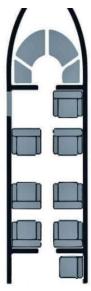

## Cessna Citation V Encore+ N780CB

| Aircraft<br>Specifications |      |
|----------------------------|------|
| Passengers                 | 7/8  |
| Crew                       | 2    |
| Speed                      | 495  |
| Range                      | 2000 |
| Lavatory                   | Full |
| Pressurized                | Yes  |