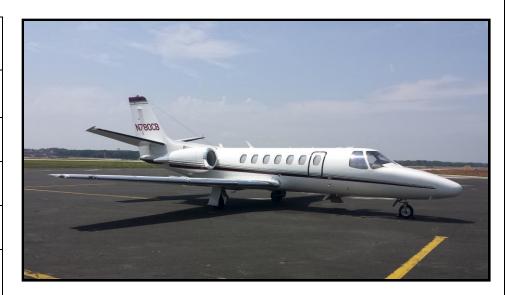

## Cessna Citation V Encore+ N780CB

| Aircraft<br>Specifications |      |
|----------------------------|------|
| Passengers                 | 7/8  |
| Crew                       | 2    |
| Speed                      | 495  |
| Range                      | 2000 |
| Lavatory                   | Full |
| Pressurized                | Yes  |