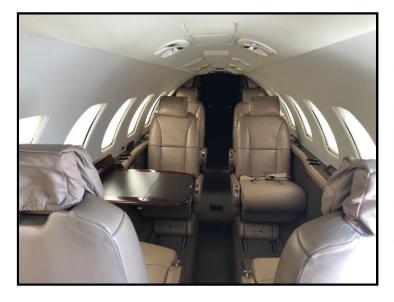

## Cessna Citation V Encore+ N780CB

| Aircraft<br>Specifications |      |
|----------------------------|------|
| Passengers                 | 7/8  |
| Crew                       | 2    |
| Speed                      | 495  |
| Range                      | 2000 |
| Lavatory                   | Full |
| Pressurized                | Yes  |