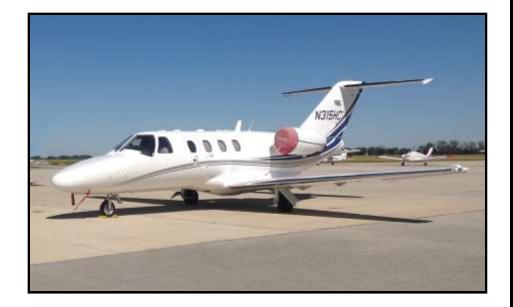

| Aircraft<br>Specifications |      |
|----------------------------|------|
| Passengers                 | 6/7  |
| Crew                       | 1/2  |
| Speed                      | 410  |
| Range                      | 1000 |
| Lavatory                   | Yes  |
| Pressurized                | Yes  |

Wisconsin Aviation operates the state's largest and most varied charter fleet, with aircraft ranging from single engines to executive twin-engine jets.

All flights provide complimentary snacks and refreshments. Special requests and catering are available.