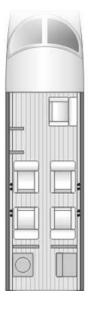

| Aircraft<br>Specifications |      |
|----------------------------|------|
| Passengers                 | 6/7  |
| Crew                       | 1/2  |
| Speed                      | 410  |
| Range                      | 1000 |
| Lavatory                   | Yes  |
| Pressurized                | Yes  |