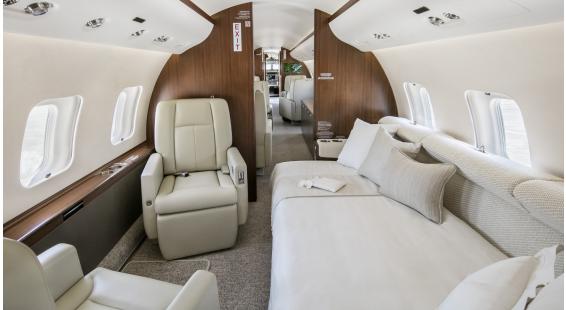

## The ultra long-range business jet

This time-saver can fly thirteen hours non-stop at high speed, taking up to twelve passengers anywhere in the world in an exclusive, luxurious and comfortable environment, fully equipped for business (integrated communication systems), entertainment (Blu-ray/DVD player) and relaxation. Thanks to its short field performance, this Global can use restrictive airports with just 1500 m long runways and thus brings passengers closest to their final destination and consistently reduce their travel time.

The aft section, separated from the cabin by a sliding door, can be converted into a comfortable suite of one double bed and one single bed, with direct access to a private restroom and closet as well as to the baggage compartment. The mid section offers two single and one double bed accommodation.

Fine dining is served on board by our flight attendant.

Passengers

12

Crew

2 pilots - 1 flight attendant

Satellite phone High-speed internet

WiFi - entertainment system

Personalised meal service