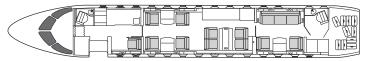

# Day configuration

### Night configuration

### Cabin size

 $W \times H \times L$ 2.50 x 1.90 x 14.74 m