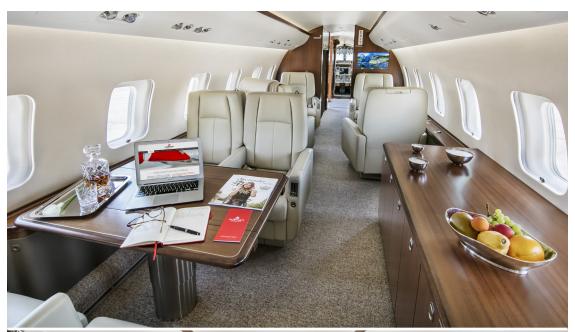

Fine dining is served on board by our flight attendant.

Passengers

12

Crew

2 pilots - 1 flight attendant

Satellite phone High-speed internet

WiFi - entertainment system

Personalised meal service