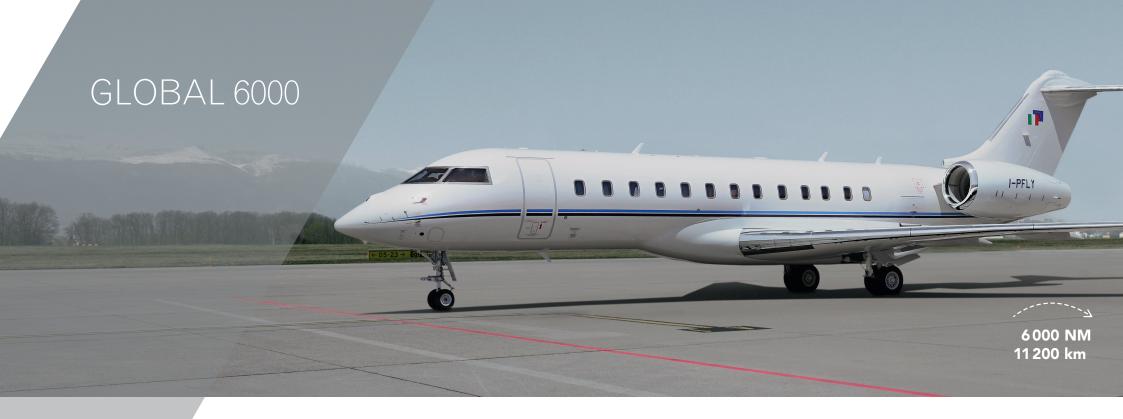

## The ultra long-range business jet

This time-saver can fly thirteen hours non-stop at high speed, taking up to twelve passengers anywhere in the world in an exclusive, luxurious and comfortable environment, fully equipped for business (integrated communication systems), entertainment (Blu-ray/DVD player) and relaxation. Thanks to its short field performance, this Global can use restrictive airports with just 1500 m long runways and thus brings passengers closest to their final destination and consistently reduce their travel time.