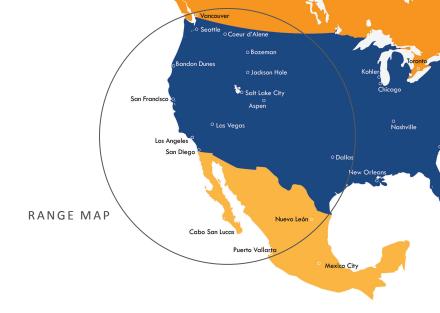

#### **ON-BOARD AMENITIES**

Refreshment Center with Coffee Warmer Enclosed Aft Lavatory Satellite Phone 110V Power Outlets Carry Most Ski's and Golf Clubs

# CESSNA CITATION JET 3

The Cessna Citation Jet 3, or CJ3, has a roomier cabin, longer range, greater speed and faster climb than the it's predecessors. It features club seating for up to seven passengers, a mini gallery, aft flushing lavatory, and a spacious 70 cu. ft luggage compartment that accommodates skis and golf clubs.

The Robb Report editors selected the Cessna Citation CJ3 as "Best of the Best" of light business jets.







# CESSNA CITATION JET 3



## PERFORMANCE

Max Range: 2,186 sm Cruise Speed: 472 mph

### SEATING

6-7 seats

### CABIN DIMENSIONS

Length: 20 ft 7 in Height: 4 ft 8 in Width: 4 ft 9 in