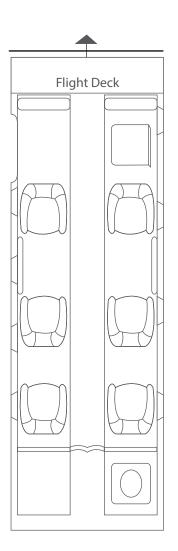

### SEATING

6-7 seats

### CABIN DIMENSIONS

Length: 20 ft 7 in Height: 4 ft 8 in Width: 4 ft 9 in