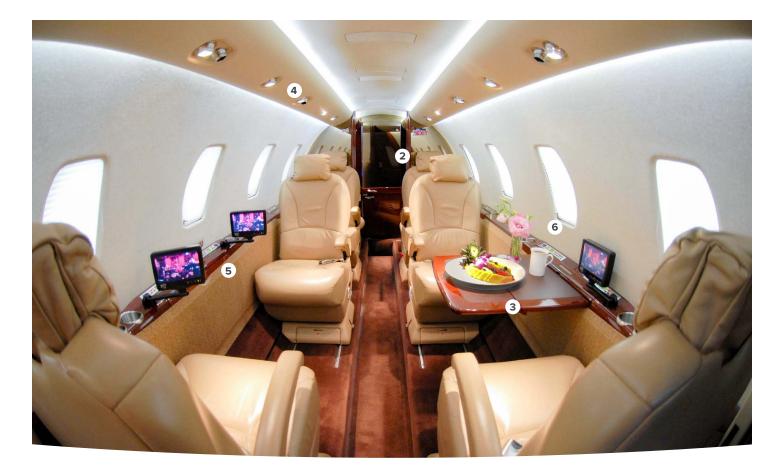

## Interior Appointments, N717NB

With the largest external baggage compartment in its class, you can be assured that it will deliver you and your guests to your destination without frustrating restrictions on what you can take with you.

 A beautiful refreshment center featuring hand finished hardwood cabinets, wine

and miscelaneous general storage.

wood doors.

technology

window reveals

(2) Enclosed washroom partitioned by sliding

(3) Fully-equipped galley accommodates all

of your fine dining needs.

(4) Secure, high-speed Domestic Wi-Fi

(6) Manual window shades and soft touch

5 Personal entertainment displays accompanying each bucket seat

caddy, hot liquid container, catering drawer