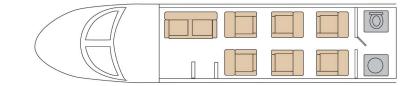

## Power & Performance - Elegance & Luxury

The Citation XLS offers the comfort and capacity of a mid-size jet while still retaining the short field performance and operating efficiencies of many light jets. The 5' 8" stand up cabin comfortably accommodates eight passengers with a ninth smaller seat located in the aft lavatory. Passengers will have access to a fully enclosed washroom partitioned by sliding wood doors.

This aircraft is equipped with a two-place, leather side-facing couch with fold down center armrest and six leather, pedestal (swivel) passenger seats. These seats are furnished with pillow top head rests and stowable armrests and each has access to manual window shades with soft touch window reveals. Experience the simple elegance of the XLS. Comfort, Performance, No Compromises.