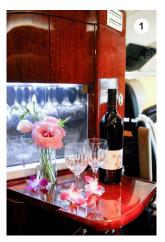

 A beautiful refreshment center featuring hand finished hardwood cabinets, wine

and miscelaneous general storage.

wood doors.

technology

window reveals

(2) Enclosed washroom partitioned by sliding

(3) Fully-equipped galley accommodates all

of your fine dining needs.

(4) Secure, high-speed Domestic Wi-Fi

(6) Manual window shades and soft touch

5 Personal entertainment displays accompanying each bucket seat

caddy, hot liquid container, catering drawer