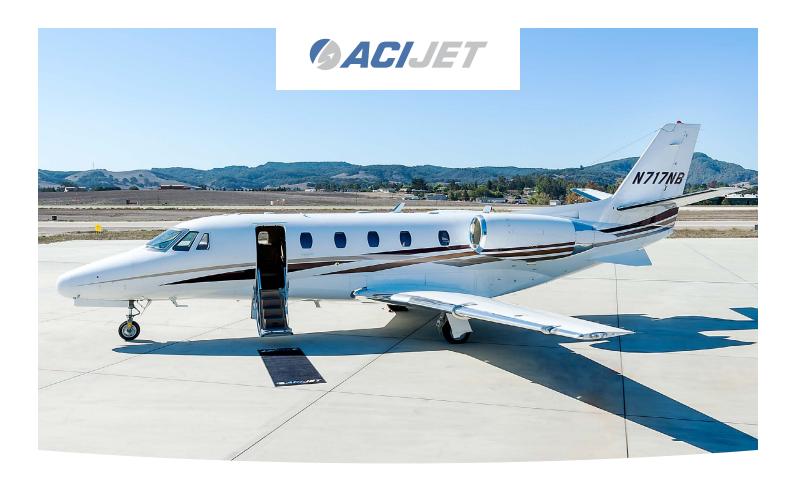

## CESSNA CITATION XLS: N717NB

## Power & Performance - Elegance & Luxury

The Citation XLS offers the comfort and capacity of a mid-size jet while still retaining the short field performance and operating efficiencies of many light jets. The 5' 8" stand up cabin comfortably accommodates eight passengers with a ninth smaller seat located in the aft lavatory. Passengers will have access to a fully enclosed washroom partitioned by sliding wood doors.