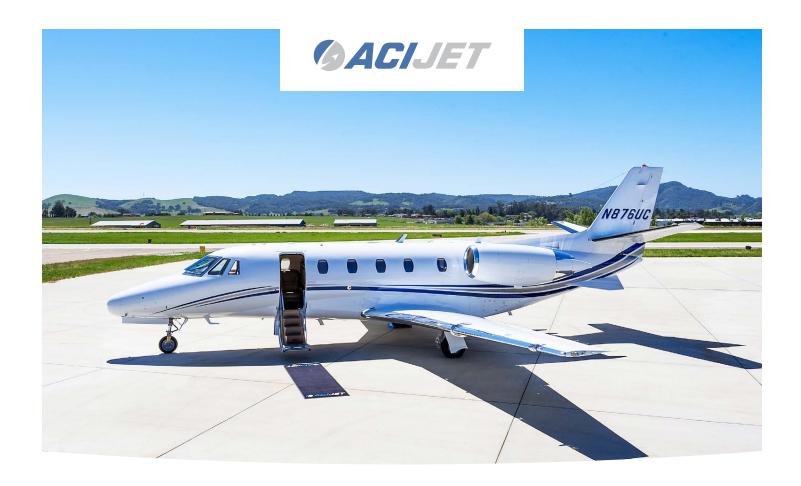

## **CESSNA**

## **CITATION XLS: N876UC**

## Power & Performance - Elegance & Luxury

The Citation XLS offers the comfort and capacity of a mid-size jet while still retaining the short field performance and operating efficiencies of many light jets. The 5' 8" stand up cabin comfortably accommodates eight passengers in company with a fully enclosed washroom partitioned by sliding wood doors.