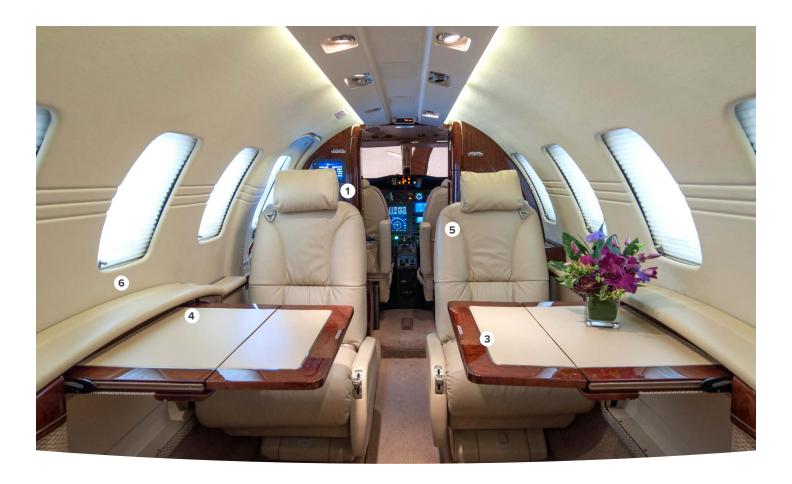

This aircraft is equipped with a two-place, leather side-facing couch with fold down center armrest and six leather, pedestal (swivel) passenger seats. These seats are furnished with pillow top head rests and stowable armrests and each has access to manual window shades with soft touch window reveals. Experience the simple elegance of the XLS.

Comfort, Performance, No Compromises.

Year Manufactured 2006
Year of Interior 2017
Repaint 2017
Capacity 8 guests
Range 1,974 sm
Wi-Fi Domestic

- A beautiful refreshment center featuring hand finished hardwood cabinets, wine caddy, hot liquid container, catering drawer and miscelaneous general storage.
- This aircraft has an aft closet containing a coat rod, aft washroom and sink with full closing door.
- **3** Fully-equipped galley accommodates all of your fine dining needs.
- Secure, high-speed Domestic Wi-Fi technology
- Manual window shades and soft touch window reveals

## Interior Appointments, N876UC

With the largest external baggage compartment in its class, you can be assured that it will deliver you and your guests to your destination without frustrating restrictions on what you can take with you.