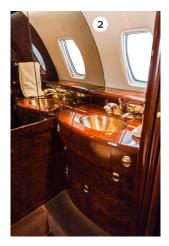

Comfort, Performance, No Compromises.

Year Manufactured 2006
Year of Interior 2017
Repaint 2017
Capacity 8 guests
Range 1,974 sm
Wi-Fi Domestic

- A beautiful refreshment center featuring hand finished hardwood cabinets, wine caddy, hot liquid container, catering drawer and miscelaneous general storage.
- This aircraft has an aft closet containing a coat rod, aft washroom and sink with full closing door.
- **3** Fully-equipped galley accommodates all of your fine dining needs.
- Secure, high-speed Domestic Wi-Fi technology
- Manual window shades and soft touch window reveals