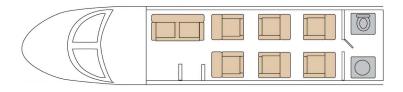

## Power & Performance - Elegance & Luxury

The Citation XLS offers the comfort and capacity of a mid-size jet while still retaining the short field performance and operating efficiencies of many light jets. The 5' 8" stand up cabin comfortably accommodates eight passengers in company with a fully enclosed washroom partitioned by sliding wood doors.

This aircraft is equipped with a two-place, leather side-facing couch with fold down center armrest and six leather, pedestal (swivel) passenger seats. These seats are furnished with pillow top head rests and stowable armrests and each has access to manual window shades with soft touch window reveals. Experience the simple elegance of the XLS.

Comfort, Performance, No Compromises.

Year Manufactured 2006
Year of Interior 2017
Repaint 2017
Capacity 8 guests
Range 1,974 sm
Wi-Fi Domestic

- A beautiful refreshment center featuring hand finished hardwood cabinets, wine caddy, hot liquid container, catering drawer and miscelaneous general storage.
- This aircraft has an aft closet containing a coat rod, aft washroom and sink with full closing door.
- **3** Fully-equipped galley accommodates all of your fine dining needs.
- Secure, high-speed Domestic Wi-Fi technology
- Manual window shades and soft touch window reveals