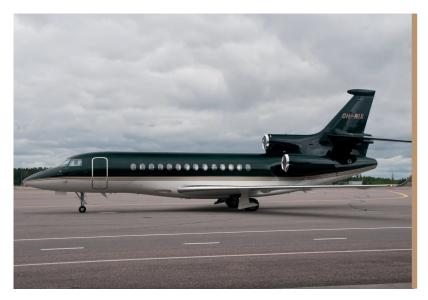

## Falcon 7X OH-WIX

Our flagship Falcon 7X is technologically the most advanced business jet in the world today. It is designed to fly over 11 000 km, faster and with less fuel than other jets in its class. The cabin is quiet, light and spacious. The comfortable sofas in the aft cabin can be turned into double beds. On-board GSM as well as full Wi-Fi and internet connection. The year of manufacture of OH-WIX is 2014.