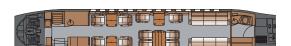

## Key Data

Passengers: 16
Cabin Height: 1,88 m
Cabin Width 2,34 m
Cabin Length 11,91 m

Range: 5950 NM, 11 019 km

Normal Cruising Speed: 0.8-0.9 Mach, 850 km/h-950 km/h,

460 kts-515 kts

Max Cruising Altitude: 51 000 ft

Baggage Compartment: Pressurized, vol. 140 cu.ft (4 m3),

total 908 kg

Bed Capacity: 5

Crew: 2 + 1