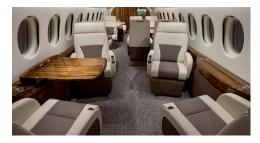

## Falcon 7X OH-WIX

Our flagship Falcon 7X is technologically the most advanced business jet in the world today. It is designed to fly over 11 000 km, faster and with less fuel than other jets in its class. The cabin is quiet, light and spacious. The comfortable sofas in the aft cabin can be turned into double beds. On-board GSM as well as full Wi-Fi and internet connection. The year of manufacture of OH-WIX is 2014.

## Facilities on Board

Flight attendant, Hot meals, full drink bar, Satellite telephone, Video/Audio Air Show, Internet connection (Wi-Fi), Mobile OnAir, Two lavatories, Adjustable seats.