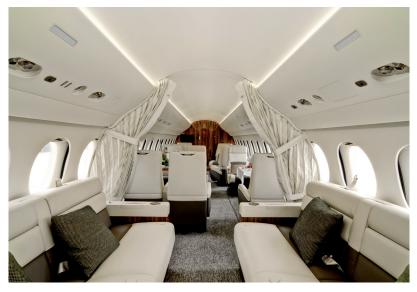

## Falcon 7X OH-WIX

Our flagship Falcon 7X is technologically the most advanced business jet in the world today. It is designed to fly over 11 000 km, faster and with less fuel than other jets in its class. The cabin is quiet, light and spacious. The comfortable sofas in the aft cabin can be turned into double beds. On-board GSM as well as full Wi-Fi and internet connection. The year of manufacture of OH-WIX is 2014.

## Facilities on Board

Flight attendant, Hot meals, full drink bar, Satellite telephone, Video/Audio Air Show, Internet connection (Wi-Fi), Mobile OnAir, Two lavatories, Adjustable seats.