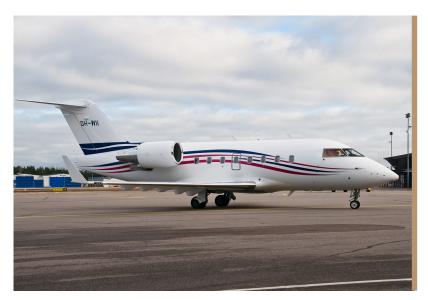

## Challenger 604 on-wii

The Challenger 604 has a wide body concept that features advanced noise reduction technology making it one of the quietest and most comfortable aircraft in its class. Year of manufacture 2006. Aircraft owners approval for charter is not required.