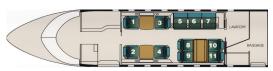

## Key Data

Passengers: 12 / 14 / 18

Cabin Height: 1,85 m

Cabin Width 2,49 m

Cabin Length 8,66 m

Intercontinental range: 7200 km

Normal Cruising Speed: 850 km/h

Pressurized Baggage

Compartment: 3,25 cu m, 350 kg

Bed Capacity: 3 single + 1 double

Crew: 2/3 pilots + 1 flight attendant