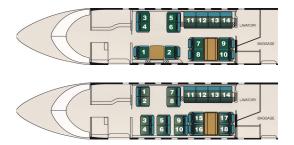

## Key Data

Passengers: 12 / 14 / 18

Cabin Height: 1,85 m

Cabin Width 2,49 m

Cabin Length 8,66 m

Intercontinental range: 7200 km

Normal Cruising Speed: 850 km/h

Pressurized Baggage

Compartment: 3,25 cu m, 350 kg

Bed Capacity: 3 single + 1 double

Crew: 2/3 pilots + 1 flight attendant