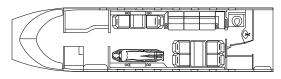

## Jetflite Air Ambulance

Jetflite together with EMA Emergency & Medical Assistance's medical team offer unrestricted and highly skilled medical evacuations worldwide.

Our missions are EURAMI accredited. Our fleet of jets, two Challenger 604's with double stretcher options enable to conduct one, or multiple patient transports. Additionally, the aircraft facility enables resting place for third patient.

## Key Data

Range Challenger: 3800 NM

Cabin height Challenger: 1,85 m

Cabin width: 2,49 m

Cabin length: 8,66 m

Medical equipment: Full ICU, lifeport system

Intercontinental range: up to 7200 km

Normal cruising speed: 850 km/h