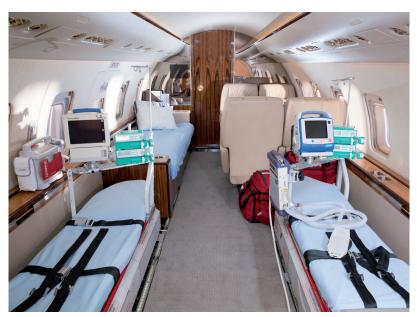

## Jetflite Air Ambulance

Jetflite together with EMA Emergency & Medical Assistance's medical team offer unrestricted and highly skilled medical evacuations worldwide.

Our missions are EURAMI accredited. Our fleet of jets, two Challenger 604's with double stretcher options enable to conduct one, or multiple patient transports. Additionally, the aircraft facility enables resting place for third patient.

## Key Data

Range Challenger: 3800 NM

Cabin height Challenger: 1,85 m

Cabin width: 2,49 m

Cabin length: 8,66 m

Medical equipment: Full ICU, lifeport system

Intercontinental range: up to 7200 km

Normal cruising speed: 850 km/h

## Scope of Care:

Adult Critical Care transport, Paediatric Critical Care transport, Neonatal Critical Care, Trauma Critical Care, ECMo transports