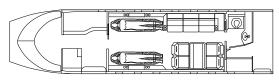

## Jetflite Air Ambulance

Jetflite together with EMA Emergency & Medical Assistance's medical team offer unrestricted and highly skilled medical evacuations worldwide.

Our missions are EURAMI accredited. Our fleet of jets, two Challenger 604's with double stretcher options enable to conduct one, or multiple patient transports. Additionally, the aircraft facility enables resting place for third patient.

## Key Data

Range Challenger: 3800 NM

Cabin height Challenger: 1,85 m

Cabin width: 2,49 m

Cabin length: 8,66 m

Medical equipment: Full ICU, lifeport system

Intercontinental range: up to 7200 km

Normal cruising speed: 850 km/h