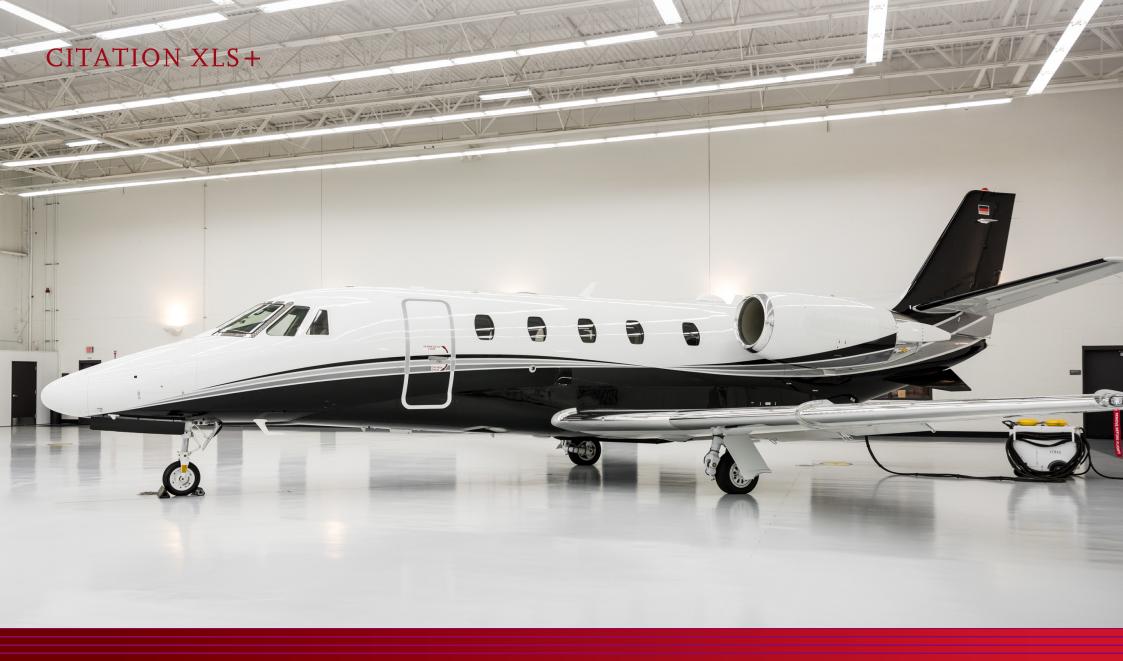

## CITATION XLS+

The Cessna Citation XLS+ stands for the utmost in performance and in cabin comfort. The ideal combination of range, speed, and high payload makes it a very versatile aircraft. Despite the spacious cabin, which is normally associated with larger jets, the Citation XLS+ offers all the benefits of a small executive jet when it comes to flexibility and economy.