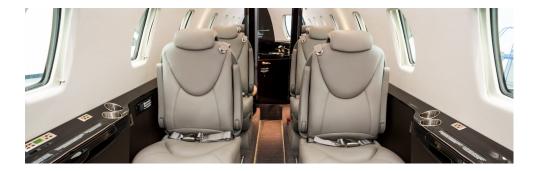

## Fittings

- ▶ 7 leather club chairs
- ► Well-sized sanitary facilities
- Latest air show technology
- SAT phone
- Connection for laptop (WLAN)/subject to availability