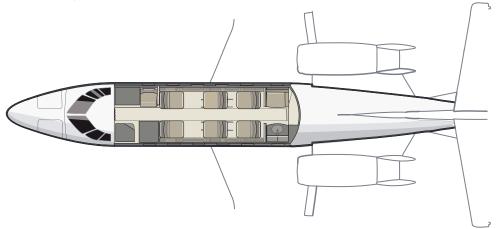

| Cabin         |           |
|---------------|-----------|
| Height:       | 5.68 ft   |
| Length:       | 18.50 ft  |
| Width:        | 5.51 ft   |
| Baggage hold: | 90.00 ft³ |

## Fittings

- ▶ 7 leather club chairs
- ► Well-sized sanitary facilities
- Latest air show technology
- SAT phone
- Connection for laptop (WLAN)/subject to availability