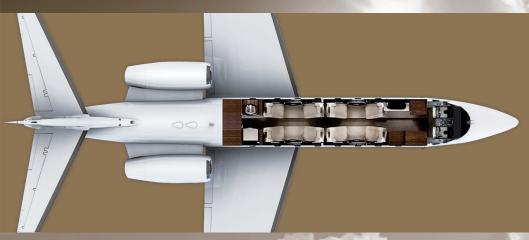

## CABIN

Passenger capacity 8
Crew 3
Length 7.7m
Width 1.71m
Height 1.74m

## **FEATURES**

- 3.82m3 Total Baggage Capacity
- Full Refreshment Centre
- Lavatory
- Satellite Telephone
- Air Show system
- Power Outlets