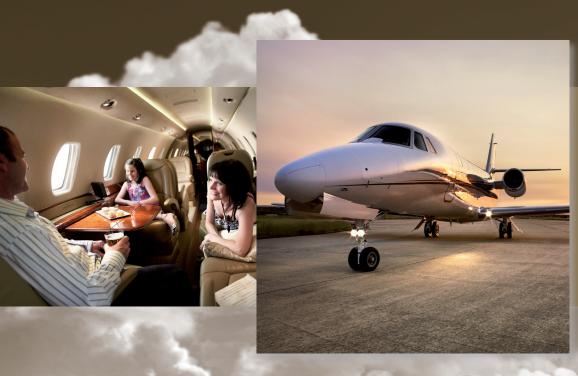

# Comfort, convenience, style and safety...everything you need.

# **CITATION SOVEREIGN**

| TRIP DATA    |                  |
|--------------|------------------|
| Cruise Speed | 780kph/450knots  |
| Max Altitude | 47,000ft/14,325m |
| Max Range    | 2,800nm/5,100km  |
|              |                  |

## CABIN

Passenger capacity 8
Crew 3
Length 7.7m
Width 1.71m
Height 1.74m

## **FEATURES**

- 3.82m3 Total Baggage Capacity
- Full Refreshment Centre
- Lavatory
- Satellite Telephone
- Air Show system
- Power Outlets