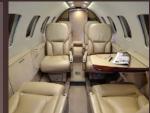

#### Cabin

Passenger capacity: 7 Crew: 2 Cabin length: 4.8m Cabin width: 1.46m Cabin height: 1.5m

#### Features

Refreshment centre Lavatory Power outlets 2.1m3 Total baggage capacity