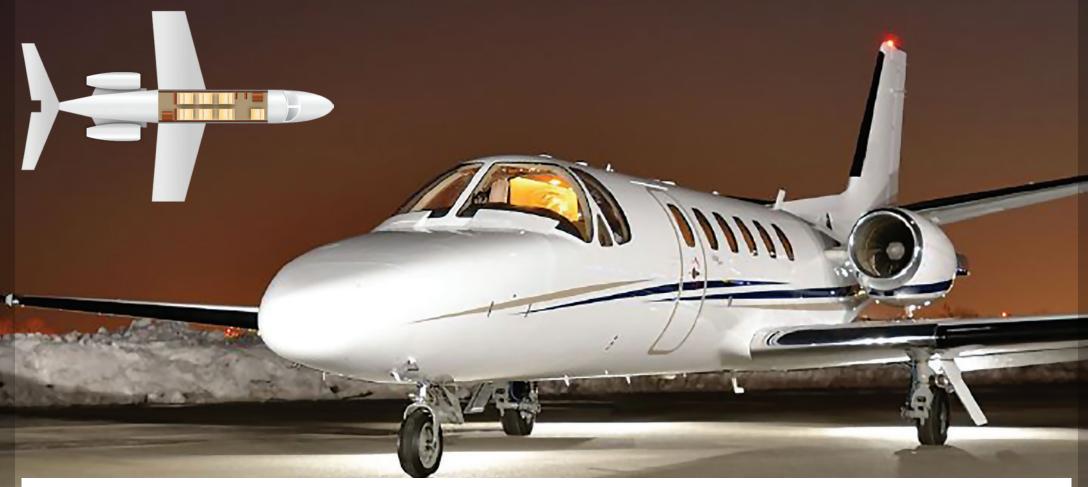

# Citation Bravo VH-EYJ

### Trip Data

Cruise speed: 740kph / 390knts Max. altitude: 43,000ft / 13,106m Max. range: 1,780nm / 3,297km

#### Cabin

Passenger capacity: 7 Crew: 2 Cabin length: 4.8m Cabin width: 1.46m Cabin height: 1.5m