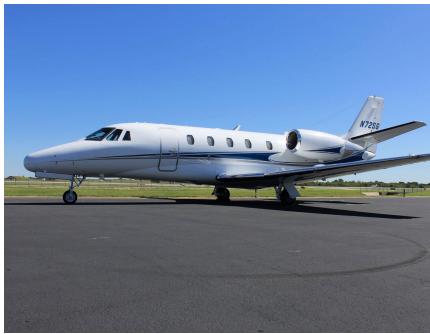

## Citation XLS

RANGE: 1,800 NM SPEED: 495 MPH PASSENGERS: 8

Cabin dim.: L: 18.5' W: 5.5' H: 5.7' Home base: San Antonio, TX

The Citation XLS boasts excellent handling capabilities, reliable systems, and consistent delivery of smooth, quick flights. The XLS is the updated version of the Citation Excel and goes faster and further than its predecessor. The 5.7 feet high interior of the XLS holds nine passengers in a cabin that's quiet and draft-free, due to the triple-sealed entry door and triple-pane windows. Details like fold-out tables, sliding headrests, and seats two to four inches wider than in previous models make flying comfortable. A couch (rated to takeoff/  $\,$ landing safety standards) comes standard. Indirect LED lighting is installed to give the cabin a roomier, more natural  $\,$ feel and comes with the benefits of producing less heat and lasting longer. An external compartment provides 80 cubic feet of storage space, along with some additional space in an internal closet. Its comfort, performance and reliability match Cessna's high standards in private jet travel.