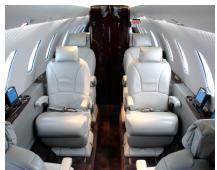

## Citation XLS

RANGE: 1,800 NM SPEED: 495 MPH PASSENGERS: 8

Cabin dim.: L: 18.5' W: 5.5' H: 5.7' Home base: San Antonio, TX

The Citation XLS boasts excellent handling capabilities, reliable systems, and consistent delivery of smooth, quick flights. The XLS is the updated version of the Citation Excel and goes faster and further than its predecessor. The 5.7 feet high interior of the XLS holds nine passengers in a cabin that's quiet and draft-free, due to the triple-sealed entry door and triple-pane windows. Details like fold-out tables, sliding headrests, and seats two to four inches wider than in previous models make flying comfortable. A couch (rated to takeoff/  $\,$ landing safety standards) comes standard. Indirect LED lighting is installed to give the cabin a roomier, more natural  $\,$ feel and comes with the benefits of producing less heat and lasting longer. An external compartment provides 80 cubic feet of storage space, along with some additional space in an internal closet. Its comfort, performance and reliability match Cessna's high standards in private jet travel.