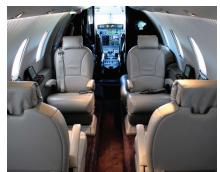

## Citation XLS

RANGE: 1,800 NM SPEED: 495 MPH PASSENGERS: 8

Cabin dim.: L: 18.5' W: 5.5' H: 5.7' Home base: San Antonio, TX

The Citation XLS boasts excellent handling capabilities, reliable systems, and consistent delivery of smooth, quick flights. The XLS is the updated version of the Citation Excel and goes faster and further than its predecessor. The 5.7 feet high interior of the XLS holds nine passengers in a cabin that's quiet and draft-free, due to the triple-sealed entry door and triple-pane windows. Details like fold-out tables, sliding headrests, and seats two to four inches wider than in previous models make flying comfortable. A couch (rated to takeoff/  $\,$ landing safety standards) comes standard. Indirect LED lighting is installed to give the cabin a roomier, more natural  $\,$ feel and comes with the benefits of producing less heat and lasting longer. An external compartment provides 80 cubic feet of storage space, along with some additional space in an internal closet. Its comfort, performance and reliability match Cessna's high standards in private jet travel.