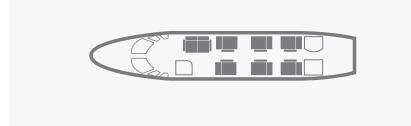

## Citation XLS

RANGE: 1,800 NM SPEED: 495 MPH PASSENGERS: 8

Cabin dim.: L: 18.5' W: 5.5' H: 5.7' Home base: San Antonio, TX

The Citation XLS boasts excellent handling capabilities, reliable systems, and consistent delivery of smooth, quick flights. The XLS is the updated version of the Citation Excel and goes faster and further than its predecessor. The 5.7 feet high interior of the XLS holds nine passengers in a cabin that's quiet and draft-free, due to the triple-sealed entry door and triple-pane windows. Details like fold-out tables, sliding headrests, and seats two to four inches wider than in previous models make flying comfortable. A couch (rated to takeoff/  $\,$ landing safety standards) comes standard. Indirect LED lighting is installed to give the cabin a roomier, more natural  $\,$ feel and comes with the benefits of producing less heat and lasting longer. An external compartment provides 80 cubic feet of storage space, along with some additional space in an internal closet. Its comfort, performance and reliability match Cessna's high standards in private jet travel.