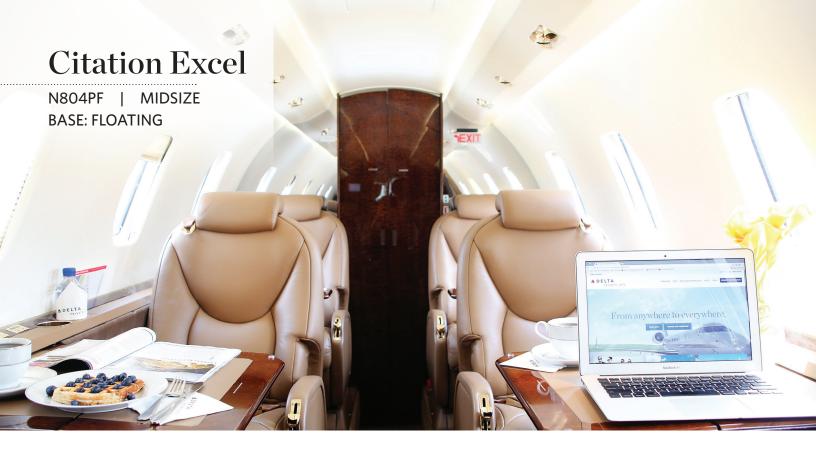

# Citation Excel

N804PF | MIDSIZE BASE: FLOATING

### YOUR FLIGHT, YOUR WAY.

The Cessna Citation Excel is a turbofan-powered small-to-medium sized business jet built by the Cessna Aircraft Company.