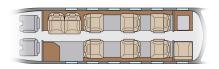

# **Specifications**

| Max Passenger Capacity        | 8                          |
|-------------------------------|----------------------------|
| Interior Dimensions           | H 5′ 8″, W 5′ 7″, L 18′ 8″ |
| Baggage Capacity (cubic feet) | 80                         |
| Max Range* (n. miles)         | 1449                       |
| Max Cruise Speed* (mph)       | 498                        |
| Galley                        | Mini                       |
| Oven                          | None                       |
| Lavatory                      | Enclosed                   |
| Pets Allowed                  | Yes                        |
| Year of Make/Refurbish        | 2002/2017                  |
|                               |                            |