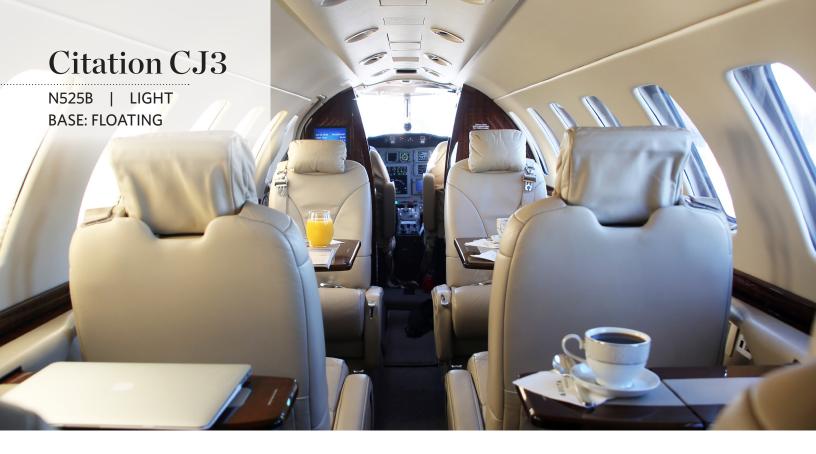

# Citation CJ3

N525B | LIGHT BASE: FLOATING

# **Specifications**

| Max Passenger Capacity        | 7                            |
|-------------------------------|------------------------------|
| Interior Dimensions           | H 4′ 8″, W 4′ 9″, L 15′ 8″   |
| Baggage Capacity (cubic feet) | 65                           |
| Max Range* (n. miles)         | 1374                         |
| Max Cruise Speed* (mph)       | 479                          |
| Galley                        | Mini                         |
| Lavatory                      | Enclosed                     |
| Base                          | Floating                     |
| Year of Make                  | 2004                         |
| Galley Lavatory Base          | Mini<br>Enclosed<br>Floating |