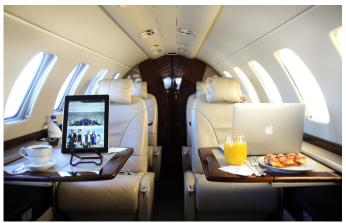

# Citation CJ3

N525B | LIGHT BASE: FLOATING

# **Specifications**

| Max Passenger Capacity        | 7                            |
|-------------------------------|------------------------------|
| Interior Dimensions           | H 4′ 8″, W 4′ 9″, L 15′ 8″   |
| Baggage Capacity (cubic feet) | 65                           |
| Max Range* (n. miles)         | 1374                         |
| Max Cruise Speed* (mph)       | 479                          |
| Galley                        | Mini                         |
| Lavatory                      | Enclosed                     |
| Base                          | Floating                     |
| Year of Make                  | 2004                         |
| Galley Lavatory Base          | Mini<br>Enclosed<br>Floating |