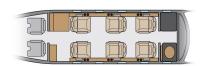

# **Specifications**

| Max Passenger Capacity        | 7                            |
|-------------------------------|------------------------------|
| Interior Dimensions           | H 4′ 8″, W 4′ 9″, L 15′ 8″   |
| Baggage Capacity (cubic feet) | 65                           |
| Max Range* (n. miles)         | 1374                         |
| Max Cruise Speed* (mph)       | 479                          |
| Galley                        | Mini                         |
| Lavatory                      | Enclosed                     |
| Base                          | Floating                     |
| Year of Make                  | 2004                         |
| Galley Lavatory Base          | Mini<br>Enclosed<br>Floating |