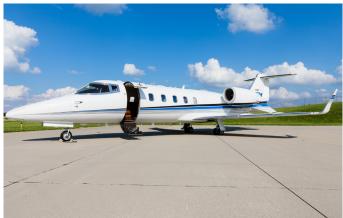

## Learjet 60

N375BW | MIDSIZE BASE: TUL

## YOUR FLIGHT, YOUR WAY.

The Learjet 60 is a mid-size cabin, medium-range business jet aircraft manufactured by Bombardier Aerospace.

Delta Private Jets combines more than 30 years of experience serving the needs of business and pleasure travelers with a customer centric focus on safety. Delta Private Jets is the longest continuous holder of any Part 135 operator in the world of the coveted ARG/US Platinum safety rating.