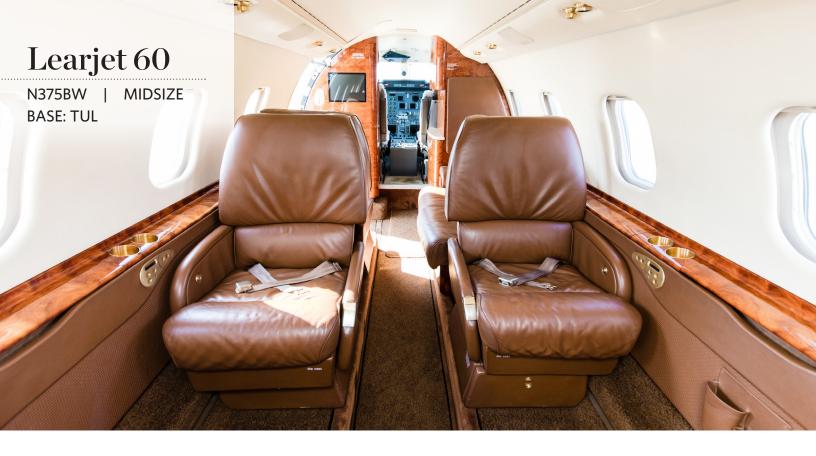

## Learjet 60

N375BW | MIDSIZE BASE: TUL

## YOUR FLIGHT, YOUR WAY.

The Learjet 60 is a mid-size cabin, medium-range business jet aircraft manufactured by Bombardier Aerospace.

Delta Private Jets combines more than 30 years of experience serving the needs of business and pleasure travelers with a customer centric focus on safety. Delta Private Jets is the longest continuous holder of any Part 135 operator in the world of the coveted ARG/US Platinum safety rating.

## **Specifications**

| Max Passenger Capacity        | 7                           |
|-------------------------------|-----------------------------|
| Interior Dimensions           | H 5′ 8″, W 5′ 11″, L 17′ 8″ |
| Baggage Capacity (cubic feet) | 24                          |
| Max Range* (n. miles)         | 2044                        |
| Max Cruise Speed* (mph)       | 535                         |
| Galley                        | Mini                        |
| Lavatory                      | Enclosed                    |
| Pets Allowed                  | Yes                         |
| Year of Make                  | 2001                        |