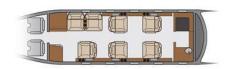

## **Specifications**

| Max Passenger Capacity        | 7                           |
|-------------------------------|-----------------------------|
| Interior Dimensions           | H 5′ 8″, W 5′ 11″, L 17′ 8″ |
| Baggage Capacity (cubic feet) | 24                          |
| Max Range* (n. miles)         | 2044                        |
| Max Cruise Speed* (mph)       | 535                         |
| Galley                        | Mini                        |
| Lavatory                      | Enclosed                    |
| Pets Allowed                  | Yes                         |
| Year of Make                  | 2001                        |