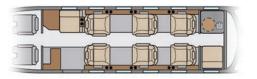

#### **Specifications**

| Max Passenger Capacity        | 7                          |
|-------------------------------|----------------------------|
| Interior Dimensions           | H 5' 8", W 5' 7", L 18' 8" |
| Baggage Capacity (cubic feet) | 80                         |
| Max Range* (n. miles)         | 1149                       |
| Max Cruise Speed* (mph)       | 498                        |
| Sleeps                        | 5                          |
| Galley                        | Mini                       |
| Lavatory                      | Enclosed                   |
| Base                          | CVG                        |
| Year of Make                  | 2002                       |
| *                             |                            |