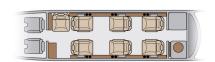

# **Specifications**

| Max Passenger Capacity        | 7                          |
|-------------------------------|----------------------------|
| Interior Dimensions           | H 4′ 8″, W 4′ 9″, L 15′ 8″ |
| Baggage Capacity (cubic feet) | 65                         |
| Max Range* (n. miles)         | 1374                       |
| Max Cruise Speed* (mph)       | 479                        |
| Galley                        | Mini                       |
| Lavatory                      | Enclosed                   |
| Base                          | MBS                        |
| Year of Make/Refurbishment    | 2007/2014                  |