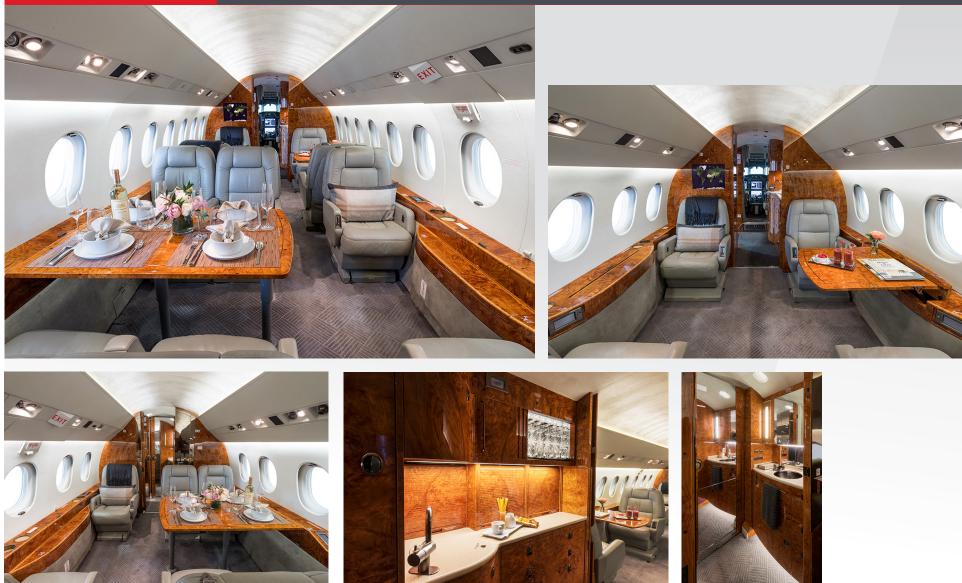

## Galley

Microwave & oven

Sink

Nespresso machine

Lavatory

Enclosed with vanity

+1.818.989.2900 | charter@claylacy.com

## Communications

Power outlets

| WiFi domestic U.S. & international<br>Domestic coverage is high-speed |                 |
|-----------------------------------------------------------------------|-----------------|
| Phone domestic U.S.                                                   | & international |
| Entertainment                                                         |                 |
| Gogo Vision movie str                                                 | reaming         |
| Airshow moving map                                                    |                 |
| Auxiliary connection                                                  |                 |
| DVD/CD player                                                         |                 |
| TV monitor                                                            |                 |
|                                                                       |                 |