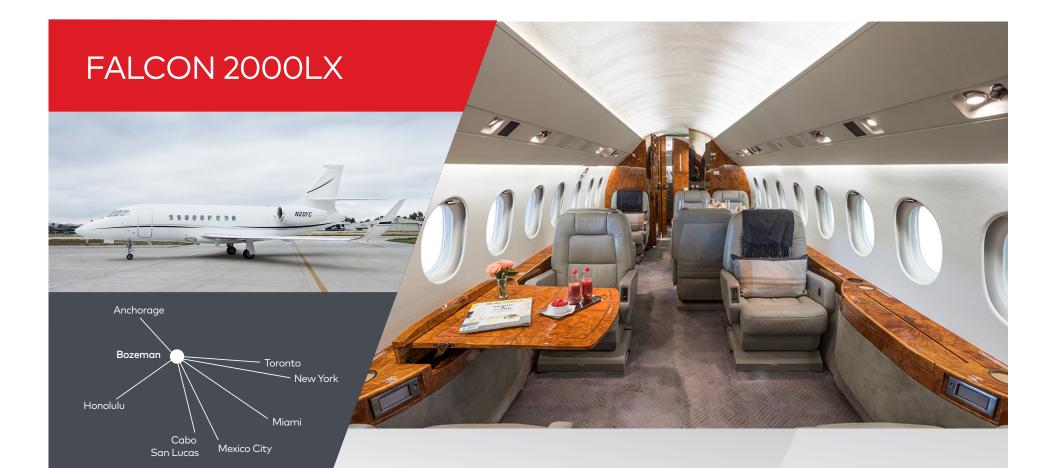

## FALCON 2000LX

WORLD'S MOST EXPERIENCED OPERATOR OF PRIVATE JETS

| Specifications |          |
|----------------|----------|
| Seating        | 10       |
| Sleeps         | 4        |
| Range          | 4,000 nm |
| Cabin Length   | 31' 0"   |
| Cabin Height   | 6' 2"    |
| Cabin Width    | 7' 7"    |