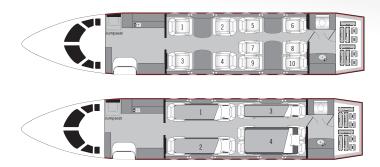

| Specifications |          |
|----------------|----------|
| Seating        | 10       |
| Sleeps         | 4        |
| Range          | 4,000 nm |
| Cabin Length   | 31' 0"   |
| Cabin Height   | 6' 2"    |
| Cabin Width    | 7' 7"    |