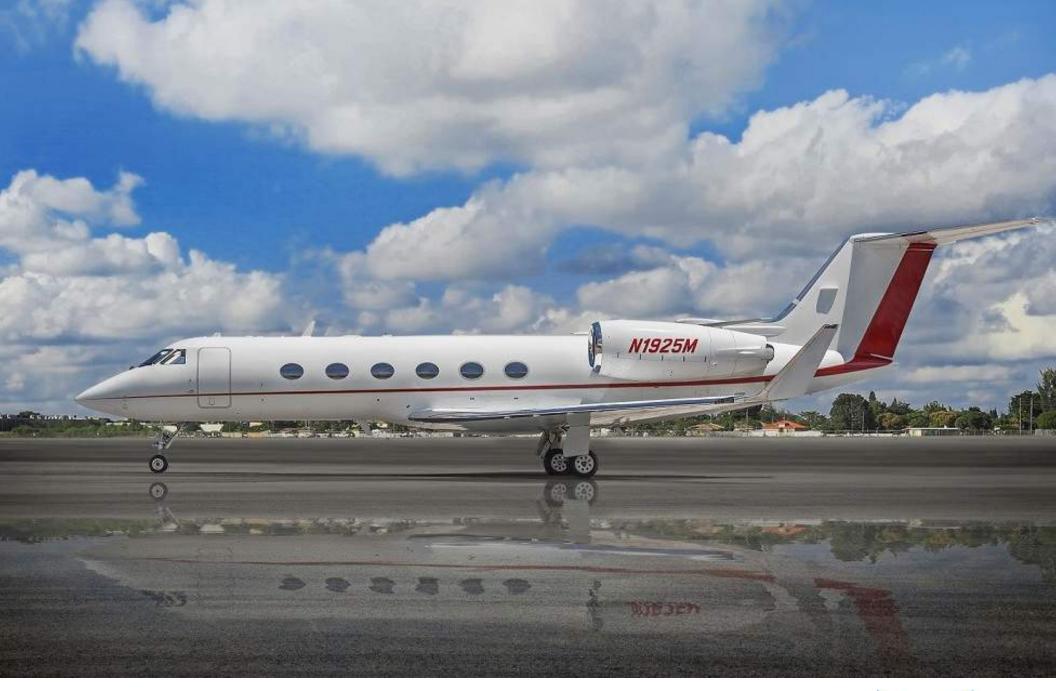

N1925M | Gulfstream GIVSP | Large Cabin

YOM 1996 | YOR 2015 | Intl WIFI

## N1925M | Gulfstream GIVSP | Large Cabin

Experience traveling in the Gulfstream IVSP as a relaxing retreat or as a fully functioning office. The GIVSP combines exceptional comfort with maximum performance which makes every minute of your journey enjoyable. This aircraft will accommodate up to 14 people with sleeping berths for 6 passengers.