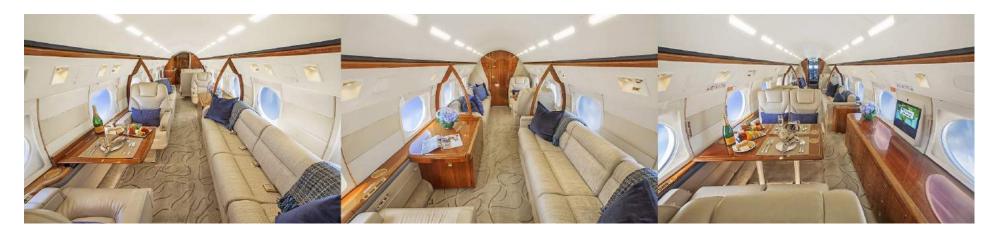

## Cabin specifications:

| Passenger capacity | 14        |
|--------------------|-----------|
| Sleeping capacity  | 5         |
| Cabin height       | 6.2 ft    |
| Cabin width        | 7.5 ft    |
| Cabin length       | 45.1 ft   |
| Luggage capacity   | 169 cu ft |

## Cabin Amenities: Aft full service galley

Cabin Aide

Fully enclosed lavatory Flight phone / Sat phone WIFI Available at \$5 per MB Video monitors / Airshow Stereo system with speakers Pets allowed Smoking allowed