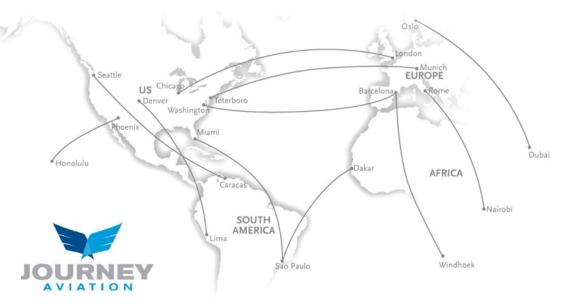

## Aircraft Performance:

| Cruising speed                     | 450 kts   |
|------------------------------------|-----------|
| Maximum Range                      | 4,200 nm  |
| Maximum altitude                   | 45,000 ft |
| Certified for Worldwide operations |           |