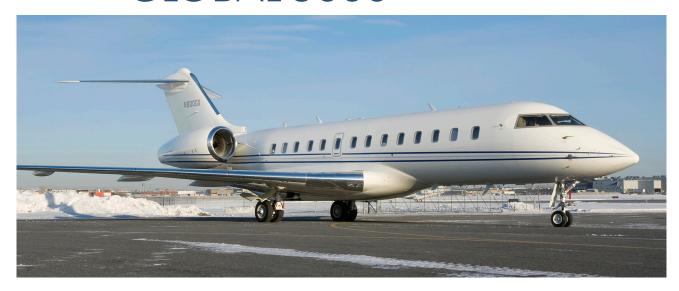

The Global 5000 is a large-cabin aircraft that will comfortably seat up to 13 adults. With a range of up to 4,800 miles, the Global 5000 is an excellent choice for long-distance leisure or business flights. The Global 5000 is outfitted with a full galley, flight phone, DVD player and much more. This aircraft provides exquisite charter travel accommodations to get you to your destination in comfort and safety.

## AIRCRAFT FEATURES

- Cabin size: 1,700 cu ft 48.40ft (I), 8.2ft (w), 6.3ft (h)
- Baggage: 185 cu ft
- Range: 4,800 miles