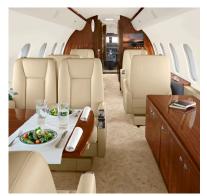

The Global 5000 is a large-cabin aircraft that will comfortably seat up to 13 adults. With a range of up to 4,800 miles, the Global 5000 is an excellent choice for long-distance leisure or business flights. The Global 5000 is outfitted with a full galley, flight phone, DVD player and much more. This aircraft provides exquisite charter travel accommodations to get you to your destination in comfort and safety.

## **AIRCRAFT AMENITIES**

- Full galley
- Enclosed lavatory (2)
- Airshow
- Flight phone
- Leather seats
- Power outlets
- DVD/CD
- Microwave / oven
- Data port