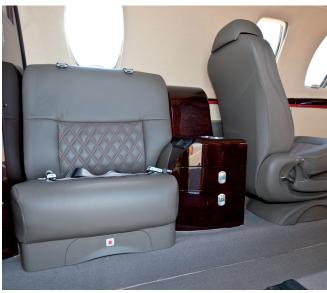

The youngest generation of the Super Light Jet offers room for seven to eight passengers and sets new standards for technology and flight performance. CJ4's cabin offers passengers exclusive comfort during their flight. Modern electronic entertainment, such as the Venu™ Cabin Management System with a HD Blu-Ray-DVD Player, provides passengers with every convenience for working or relaxing.

### SEATING CONFIGURATION: