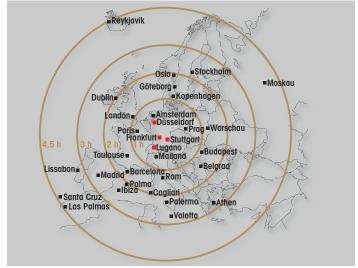

hnology and flight performance. CJ4's cabin offers passengers exclusive comfort during their flight. Modern electronic entertainment, such as the Venu™ Cabin Management System with a HD Blu-Ray-DVD Player, provides passengers with every convenience for working or relaxing.

E**≡**Aviation

Stuttgart | Frankfurt | Düsseldorf | Lugano







# **CESSNA CITATION CJ4**

### TECHNICHAL SPECIFICATIONS:

D-CHRA Registration: Base: Stuttgart 2012 Year of Manufacture: 2017 refurbished Passenerger Configuration: 7 – 8 Crew: Galley: Yes Yes Restroom: Range: 2.000 nm Maximum Altitude: 45,000 ft Cruising Speed: 450 kts

## Cabin:

| Length: | 17 ft 4 in |
|---------|------------|
| Height: | 57 in      |
| Width:  | 58 in      |

### SEATING CONFIGURATION:









## MAXIMUM DISTANCE FROM STUTTGART: