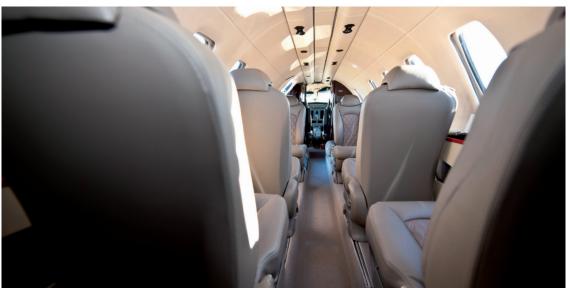

The youngest generation of the Super Light Jet offers room for seven to eight passengers and sets new standards for technology and flight performance. CJ4's cabin offers passengers exclusive comfort during their flight. Modern electronic entertainment, such as the Venu™ Cabin Management System with a HD Blu-Ray-DVD Player, provides passengers with every convenience for working or relaxing.

### SEATING CONFIGURATION: