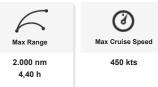

### TECHNICHAL SPECIFICATIONS:

D-CHRA Registration: Base: Stuttgart 2012 Year of Manufacture: 2017 refurbished Passenerger Configuration: 7 – 8 Crew: Galley: Yes Yes Restroom: Range: 2.000 nm Maximum Altitude: 45,000 ft Cruising Speed: 450 kts