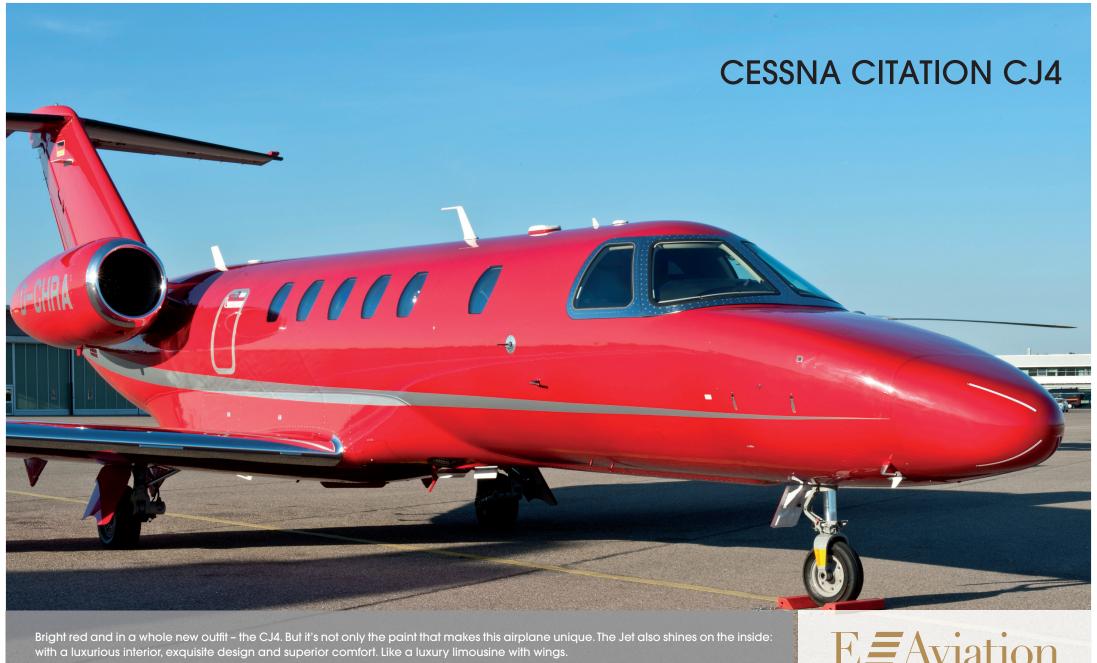

The youngest generation of the Super Light Jet offers room for seven to eight passengers and sets new standards for technology and flight performance. CJ4's cabin offers passengers exclusive comfort during their flight. Modern electronic entertainment, such as the Venu™ Cabin Management System with a HD Blu-Ray-DVD Player, provides passengers with every convenience for working or relaxing.

# **CESSNA CITATION CJ4**