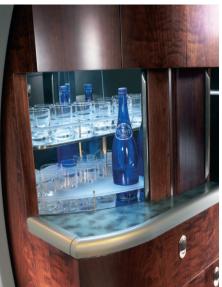

The youngest generation of the Super Light Jet offers room for seven to eight passengers and sets new standards for technology and flight performance. CJ4's cabin offers passengers exclusive comfort during their flight. Modern electronic entertainment, such as the Venu™ Cabin Management System with a HD Blu-Ray-DVD Player, provides passengers with every convenience for working or relaxing.

## Cabin:

| Length: | 17 ft 4 in |
|---------|------------|
| Height: | 57 in      |
| Width:  | 58 in      |