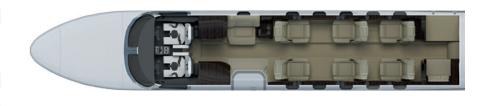

### SEATING CONFIGURATION:

## Cabin:

| Length: | 17 ft 4 in |
|---------|------------|
| Height: | 57 in      |
| Width:  | 58 in      |

The youngest generation of the Super Light Jet offers room for seven to eight passengers and sets new standards for technology and flight performance. CJ4's cabin offers passengers exclusive comfort during their flight. Modern electronic entertainment, such as the Venu™ Cabin Management System with a HD Blu-Ray-DVD Player, provides passengers with every convenience for working or relaxing.