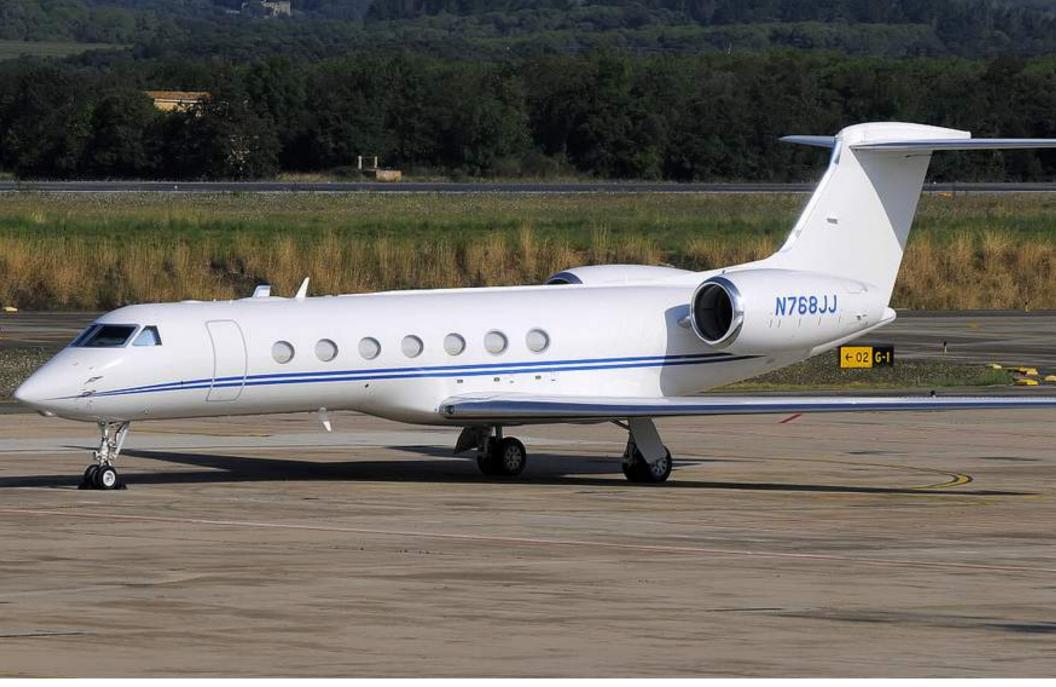

N768JJ | Gulfstream G550 | Large Cabin

YOM 2008 | YOR 2015 | No WIFI | Aft State Room

## N768JJ | Gulfstream G550 | Large Cabin

This Gulfstream 550 offers unparalleled comfort with a spacious cabin, luxurious accommodations and high end amenities for up to eighteen passengers. With an ultra long range of up to 6,750 nautical miles, the Gulfstream 550 has been the only choice for many business and leisure travelers flying around the world.