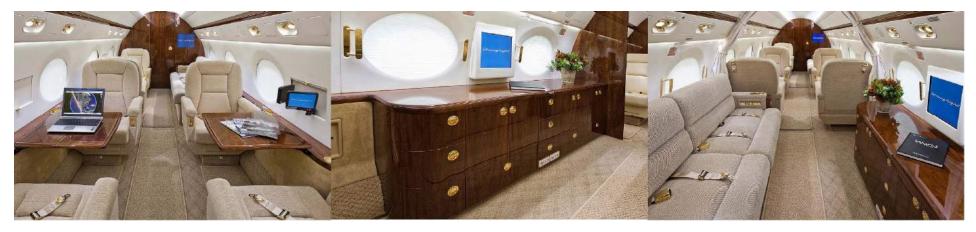

## N768JJ | Gulfstream G550 | Large Cabin

This Gulfstream 550 offers unparalleled comfort with a spacious cabin, luxurious accommodations and high end amenities for up to eighteen passengers. With an ultra long range of up to 6,750 nautical miles, the Gulfstream 550 has been the only choice for many business and leisure travelers flying around the world.