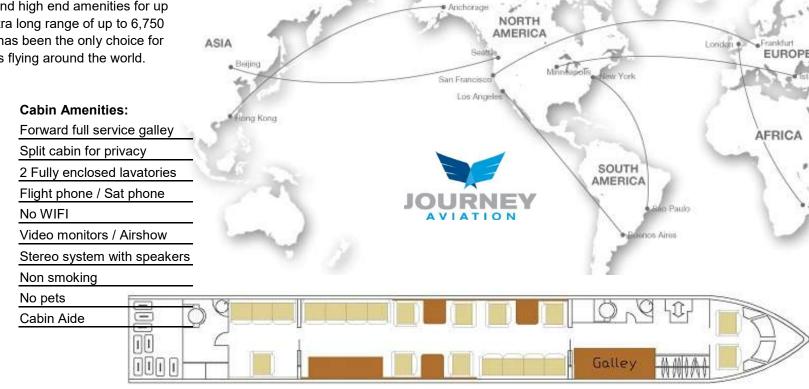

## Cabin specifications:

| Passenger capacity | MAX 6     |
|--------------------|-----------|
| Sleeping capacity  | 6         |
| Cabin height       | 6.2 ft    |
| Cabin width        | 7.4 ft    |
| Cabin length       | 50.1 ft   |
| Luggage capacity   | 226 cu ft |