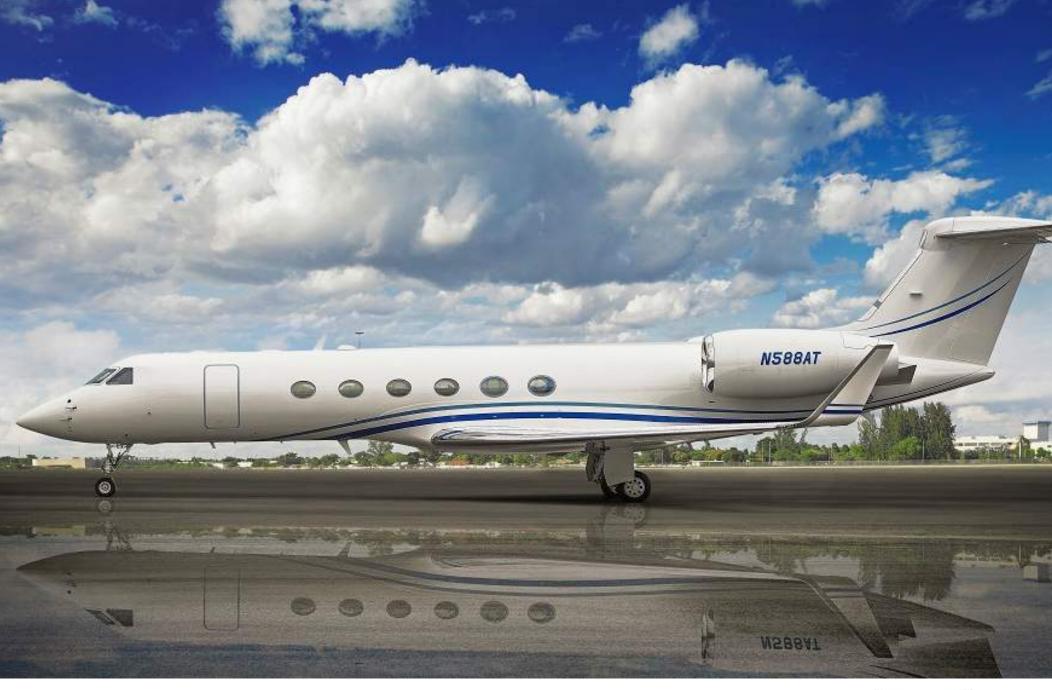

N588AT | Gulfstream GV | Large Cabin

YOM 2001 | YOR 2017 | Intl WIFI |

## N588AT | Gulfstream GV | Large Cabin

This Gulfstream V offers unparalleled comfort with a spacious cabin, luxurious accommodations and high end amenities for up to fourteen passengers. With an ultra long range of up to 6,200 nautical miles, the Gulfstream V has been the only choice for many business and leisure travelers flying around the world.