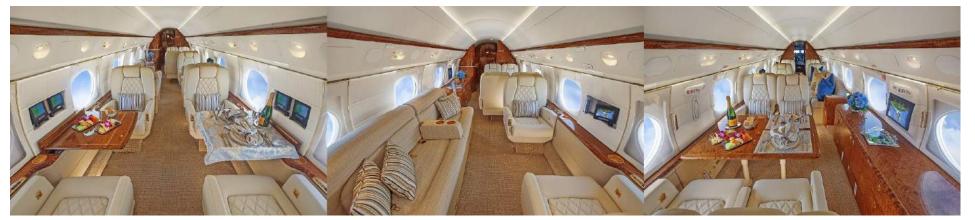

## N588AT | Gulfstream GV | Large Cabin

This Gulfstream V offers unparalleled comfort with a spacious cabin, luxurious accommodations and high end amenities for up to fourteen passengers. With an ultra long range of up to 6,200 nautical miles, the Gulfstream V has been the only choice for many business and leisure travelers flying around the world.

## Cabin Amenities:

| Aft Full service galley     |
|-----------------------------|
| 2 Fully enclosed lavatories |
| Flight phone / Sat phone    |
| WIFI Available \$7 per MB   |
| Video monitors / Airshow    |
| Stereo system with speakers |
| Pets allowed                |
| Smoking allowed             |
| Forward crew rest area      |
| Cabin Aide                  |