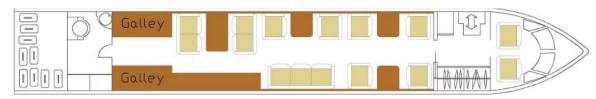

## Cabin specifications:

| Passenger capacity | 14        |
|--------------------|-----------|
| Sleeping capacity  | 6         |
| Cabin height       | 6.2 ft    |
| Cabin width        | 7.3 ft    |
| Cabin length       | 50.1 ft   |
| Luggage capacity   | 226 cu ft |

## Cabin Amenities:

| Aft Full service galley     |
|-----------------------------|
| 2 Fully enclosed lavatories |
| Flight phone / Sat phone    |
| WIFI Available \$7 per MB   |
| Video monitors / Airshow    |
| Stereo system with speakers |
| Pets allowed                |
| Smoking allowed             |
| Forward crew rest area      |
| Cabin Aide                  |