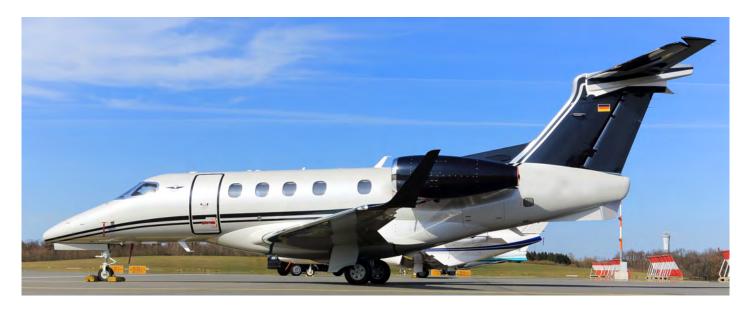

# **PHENOM 300**

### D-CASH

With cutting-edge technology and exclusive furnishings, up to nine passengers can fly comfortably in the Phenom 300. The executive jet from the Brazilian manufacturer Embraer is renowned for its speed. This very fast jet with a maximum speed of 453kt can fly from Düsseldorf to Palma de Mallorca for instance in around 1:55h. The spacious baggage compartment makes this jet perfect for golfing and skiing trips.

## **PHENOM 300**

### **D-CHIC**

With cutting-edge technology and exclusive furnishings, up to six passengers can fly comfortably in the Phenom 300. The executive jet from the Brazilian manufacturer Embraer is renowned for its speed. This very fast jet with a maximum speed of 453kt can fly from Düsseldorf to Palma de Mallorca for instance in around 1:55h. The spacious baggage compartment makes this jet perfect for golfing and skiing trips.