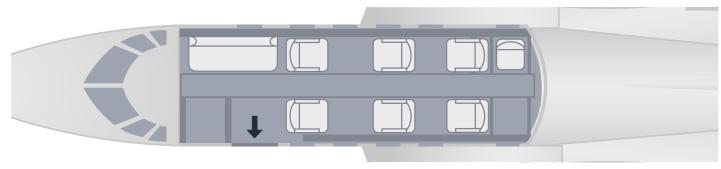

### **CABIN**

- Passenger capacity: 8+1
- Cabin length: 17.1 ft | 5.23 m
- Cabin height: 4.9 ft | 1.50 m
- Cabin cidth: 5.0 ft | 1.55 m
- Baggage capacity: 76 ft<sup>3</sup> | 2.15 m<sup>3</sup>

## **CABIN**

- Passenger capacity: 6
- Cabin length: 17.1 ft | 5.23 m
- Cabin height: 4.9 ft | 1.50 m
- Cabin width: 5.0 ft | 1.55 m
- Baggage capacity: 76 ft<sup>3</sup> | 2.15 m<sup>3</sup>