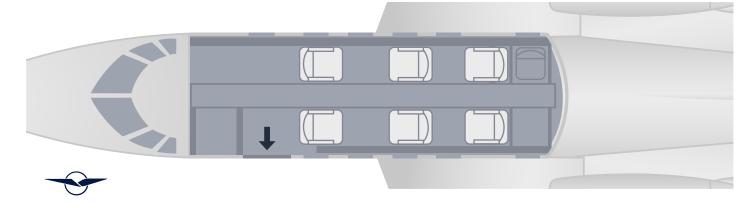

## **CABIN**

- Passenger capacity: 6
- Cabin length: 17.1 ft | 5.23 m
- Cabin height: 4.9 ft | 1.50 m
- Cabin width: 5.0 ft | 1.55 m
- Baggage capacity: 76 ft<sup>3</sup> | 2.15 m<sup>3</sup>