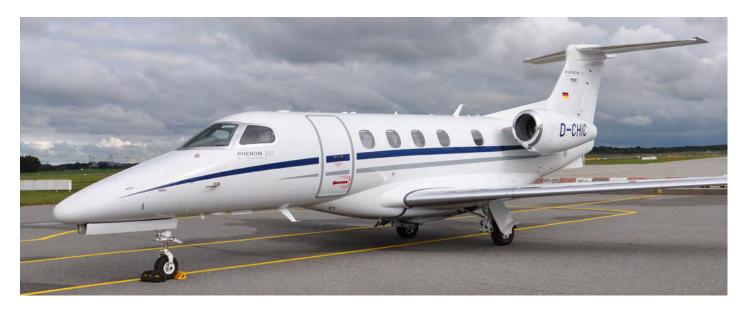

## **PHENOM 300**

### **D-CHIC**

With cutting-edge technology and exclusive furnishings, up to six passengers can fly comfortably in the Phenom 300. The executive jet from the Brazilian manufacturer Embraer is renowned for its speed. This very fast jet with a maximum speed of 453kt can fly from Düsseldorf to Palma de Mallorca for instance in around 1:55h. The spacious baggage compartment makes this jet perfect for golfing and skiing trips.