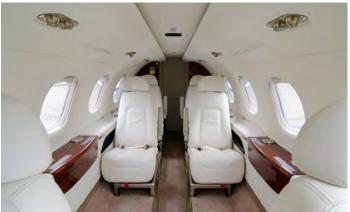

### **D-CHIC**

With cutting-edge technology and exclusive furnishings, up to six passengers can fly comfortably in the Phenom 300. The executive jet from the Brazilian manufacturer Embraer is renowned for its speed. This very fast jet with a maximum speed of 453kt can fly from Düsseldorf to Palma de Mallorca for instance in around 1:55h. The spacious baggage compartment makes this jet perfect for golfing and skiing trips.

### **CABIN EQUIPMENT**

- SAT phones
- CD/DVD Player
- Premium sound system
- Airshow
- LCD monitors
- iPhone & PC Interface