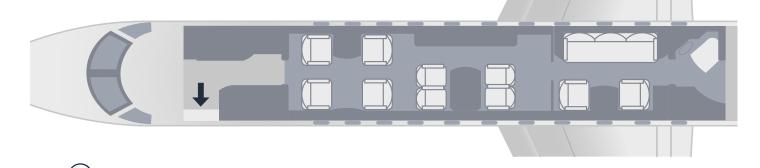

# **CABIN**

- Passenger capacity: 13
- Daytime arrangement: 6 single seats, conference group with 4 single seats, 1 divan with 3 seats
- Nighttime arrangement: 6 berth
- Cabin length: 42.49 ft | 12.95 m
- Cabin height: 6.00 ft | 1.83 m
- Cabin width: 6.89 ft | 2.10 m
- $\bullet$  Baggage capacity: 240 ft $^3$  | 6.8 m $^3$