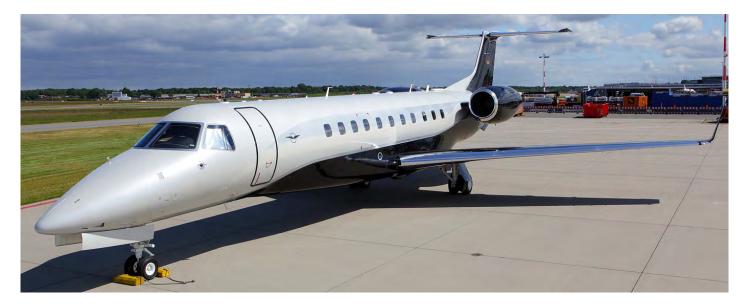

# **LEGACY 600**

### D-AERO

The Legacy 600 delivers superior cabin volume with three truly separate cabin zones. The outstanding cabin comfort is underlined by multiple interior configurations, seats with full berthing capability, a fully equipped galley and low cabin noise.