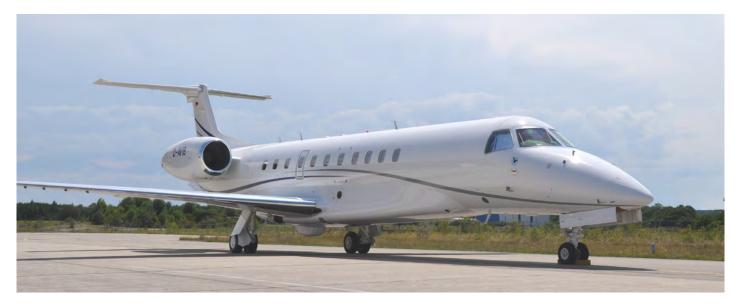

### D-AERO

The Legacy 600 delivers superior cabin volume with three truly separate cabin zones. The outstanding cabin comfort is underlined by multiple interior configurations, seats with full berthing capability, a fully equipped galley and low cabin noise.

# **LEGACY 600**