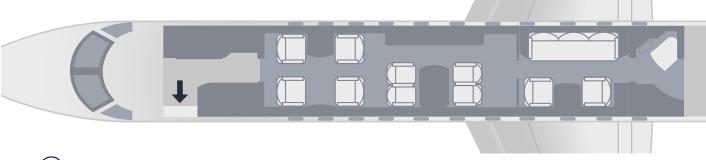

# **CABIN**

- Passenger capacity: 13
- Daytime arrangement: 6 single seats, conference group with 4 single seats, 1 divan with 3 seats
- Nighttime arrangement: 6 berth
- Cabin length: 42.49 ft | 12.95 m
- Cabin height: 6.00 ft | 1.83 m
- Cabin width: 6.89 ft | 2.10 m
- $\bullet$  Baggage capacity: 240 ft $^3$  | 6.8 m $^3$