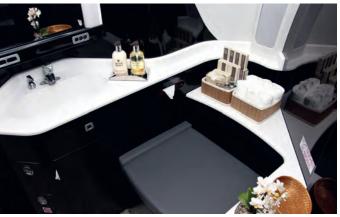

## **CABIN EQUIPMENT**

- SAT phones/Blue-ray Player
- 2x LCD monitors/premium sound system
- iPhone & PC Interface
- Microwave & convection oven/fridge
- Full refreshment center
- Fully enclosed aft & forward lavatories