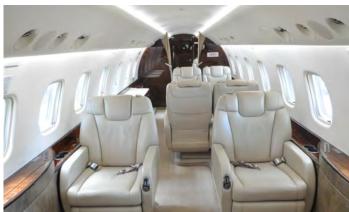

# **CABIN**

- Passenger capacity: 13
- Daytime arrangement: 6 single seats, conference group with 4 single seats, 1 divan with 3 seats
- Nighttime arrangement: 6 berth
- Cabin length: 42.49 ft | 12.95 m
- Cabin height: 6.00 ft | 1.83 m
- Cabin width: 6.89 ft | 2.10 m
- $\bullet$  Baggage capacity: 240 ft $^3$  | 6.8 m $^3$