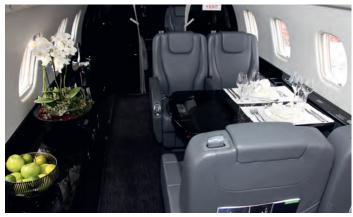

# **CABIN**

- Passenger capacity: 13
- Daytime arrangement: 6 single seats, conference group with 4 single seats, 1 divan with 3 seats
- Nighttime arrangement: 6 berth
- Cabin length: 42.49 ft | 12.95 m
- Cabin height: 6.00 ft | 1.83 m
- Cabin width: 6.89 ft | 2.10 m
- $\bullet$  Baggage capacity: 240 ft $^3$  | 6.8 m $^3$