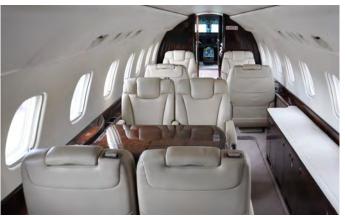

# **CABIN**

- Passenger capacity: 13
- Daytime arrangement: 6 single seats, conference group with 4 single seats, 1 divan with 3 seats
- Nighttime arrangement: 6 berth
- Cabin length: 42.49 ft | 12.95 m
- Cabin height: 6.00 ft | 1.83 m
- Cabin width: 6.89 ft | 2.10 m
- $\bullet$  Baggage capacity: 240 ft $^3$  | 6.8 m $^3$