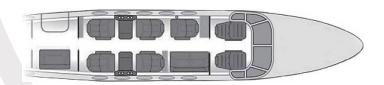

Seats: Up to 9 passengers

2008 Refurbished: Aircraft Base: London

- Bespoke custom cream leather interior
- Raisbeck equipped allowing for greater performance
- Short runway capable
- Satellite telephone and refreshment centre
- VIP catering and complimentary champagne
- Full flushing toilet in an individual compartment
- Designed by Andrew Winch Designs

| AIRCRAFT TECHNICAL INFORMATION |                          |
|--------------------------------|--------------------------|
| Cabin length:                  | 22 ' 0                   |
| Cabin headroom:                | 4'9                      |
| Cabin width:                   | 4'6                      |
| Cruising altitude:             | 27,000 ft                |
| Baggage volume:                | 57 cubic feet (internal) |
| High speed cruise:             | 330 mph                  |
| Range:                         | 1,250 nautical miles     |
|                                |                          |