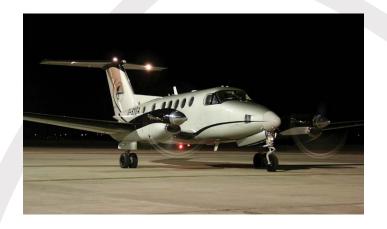

Seats: Up to 9 passengers

2008 Refurbished: Aircraft Base: London

- Bespoke custom cream leather interior
- Raisbeck equipped allowing for greater performance
- Short runway capable
- Satellite telephone and refreshment centre
- VIP catering and complimentary champagne
- Full flushing toilet in an individual compartment
- Designed by Andrew Winch Designs