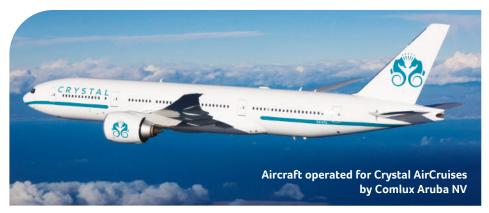

# Incomparable VIP travel experience

The luxuriously designed aircraft is larger and newer than any global private jet tour travel option, appointed with features rarely found in even the most luxurious private jets. With Crystal Exclusive Class seats, for 88 discerning guests, this luxury jet is designed for maximum personal space and ergonomic comfort, and converts to 180-degree lie-flat beds. The expansive social lounge with stand-up bar and dedicated table seating fosters friendly camaraderie among luxury travelers. Cuisine will be prepared by a dedicated in flight Executive Chef, in two state-of-the-art galleys and paired with an elegant premium wine list from the Crystal SkyeCellar.