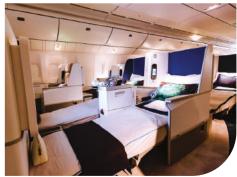

# Incomparable VIP travel experience

The luxuriously designed aircraft is larger and newer than any global private jet tour travel option, appointed with features rarely found in even the most luxurious private jets. With Crystal Exclusive Class seats, for 88 discerning guests, this luxury jet is designed for maximum personal space and ergonomic comfort, and converts to 180-degree lie-flat beds. The expansive social lounge with stand-up bar and dedicated table seating fosters friendly camaraderie among luxury travelers. Cuisine will be prepared by a dedicated in flight Executive Chef, in two state-of-the-art galleys and paired with an elegant premium wine list from the Crystal SkyeCellar.

#### Capacity

Seats : 88 first class seats

Crew : 12 Sky Butlers, 3-4 Pilots,

1 Technical Engineer, 1 Executive Chef. 1 Ops Manager

Baggage