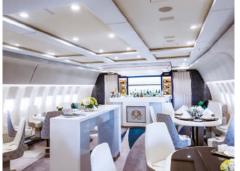

# Incomparable VIP travel experience

The luxuriously designed aircraft is larger and newer than any global private jet tour travel option, appointed with features rarely found in even the most luxurious private jets. With Crystal Exclusive Class seats, for 88 discerning guests, this luxury jet is designed for maximum personal space and ergonomic comfort, and converts to 180-degree lie-flat beds. The expansive social lounge with stand-up bar and dedicated table seating fosters friendly camaraderie among luxury travelers. Cuisine will be prepared by a dedicated in flight Executive Chef, in two state-of-the-art galleys and paired with an elegant premium wine list from the Crystal SkyeCellar.