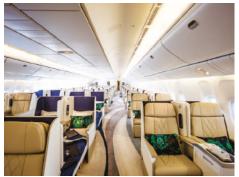

# Incomparable VIP travel experience

The luxuriously designed aircraft is larger and newer than any global private jet tour travel option, appointed with features rarely found in even the most luxurious private jets. With Crystal Exclusive Class seats, for 88 discerning guests, this luxury jet is designed for maximum personal space and ergonomic comfort, and converts to 180-degree lie-flat beds. The expansive social lounge with stand-up bar and dedicated table seating fosters friendly camaraderie among luxury travelers. Cuisine will be prepared by a dedicated in flight Executive Chef, in two state-of-the-art galleys and paired with an elegant premium wine list from the Crystal SkyeCellar.

#### Capacity

Seats : 88 first class seats

Crew : 12 Sky Butlers, 3-4 Pilots,

1 Technical Engineer, 1 Executive Chef. 1 Ops Manager

Baggage