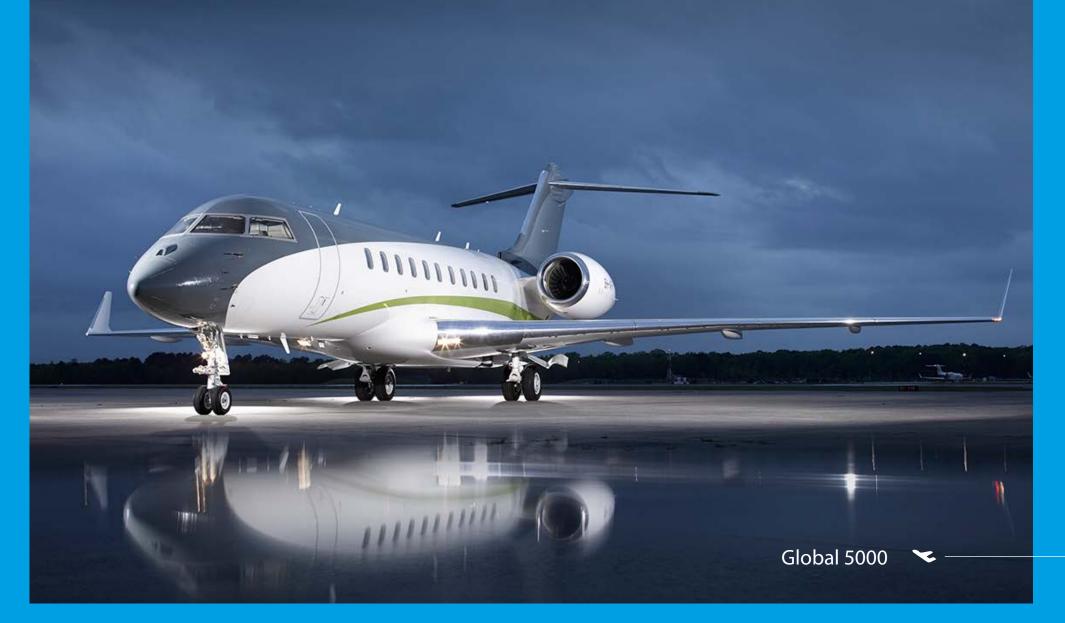

FLYING HOURS - UP TO:

 YOM:
 2012

 CABIN LENGTH:
 12.94 m

 PASSENGER CAPACITY:
 12 x 1

 BAGGAGE CAPACITY:
 5,5 m³

 YOM:
 2008

 CABIN LENGTH:
 12.94 м

 PASSENGER CAPACITY:
 12 × 1

 BAGGAGE CAPACITY:
 5,5 м<sup>3</sup>

| YOM:                | 2013                      |
|---------------------|---------------------------|
| CABIN LENGTH:       | 11.94 м                   |
| PASSENGER CAPACITY: | 14 x 📍                    |
| BAGGAGE CAPACITY:   | <b>4,5</b> м <sup>3</sup> |