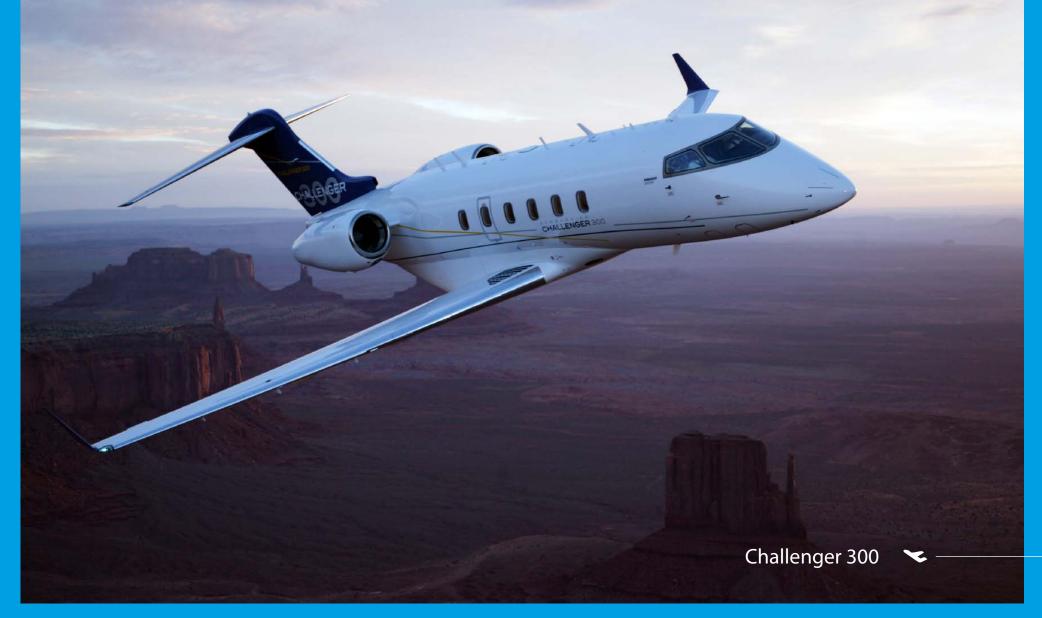

PASSENGER CAPACITY: 8 x 🛉

BAGGAGE CAPACITY: 3,0 M<sup>3</sup>

2013

8.72 м

| YOM:                | 2003 (обновление в 20 |
|---------------------|-----------------------|
| CABIN LENGTH:       | 7.77 м                |
| PASSENGER CAPACITY: | 9 x 🛉                 |
| BAGGAGE CAPACITY:   | 3,3 м <sup>3</sup>    |
|                     |                       |