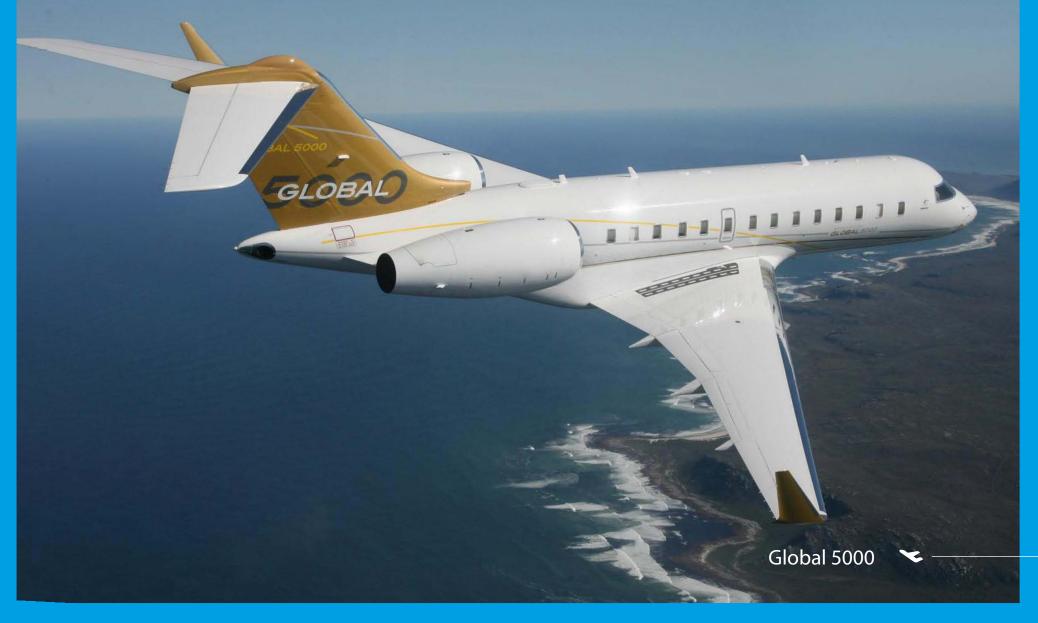

FLYING HOURS - UP TO:

 YOM:
 2012

 CABIN LENGTH:
 12.94 m

 PASSENGER CAPACITY:
 12 x 1

 BAGGAGE CAPACITY:
 5,5 m³

 YOM:
 2008

 CABIN LENGTH:
 12.94 м

 PASSENGER CAPACITY:
 12 × 1

 BAGGAGE CAPACITY:
 5,5 м<sup>3</sup>

| YOM:                | 2013                      |
|---------------------|---------------------------|
| CABIN LENGTH:       | 11.94 м                   |
| PASSENGER CAPACITY: | 14 x 📍                    |
| BAGGAGE CAPACITY:   | <b>4,5</b> м <sup>3</sup> |