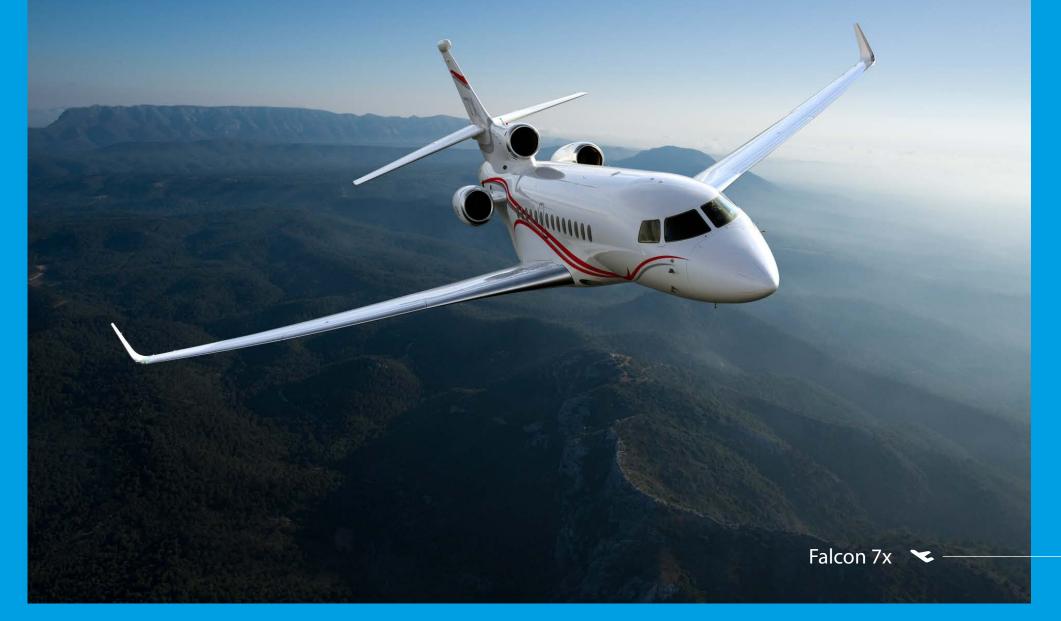

PASSENGER CAPACITY: 8 x 🛉

BAGGAGE CAPACITY: 3,0 M<sup>3</sup>

2013

8.72 м

| YOM:                | 2003 (обновление в 20 |
|---------------------|-----------------------|
| CABIN LENGTH:       | 7.77 м                |
| PASSENGER CAPACITY: | 9 x 🛉                 |
| BAGGAGE CAPACITY:   | 3,3 м <sup>3</sup>    |
|                     |                       |