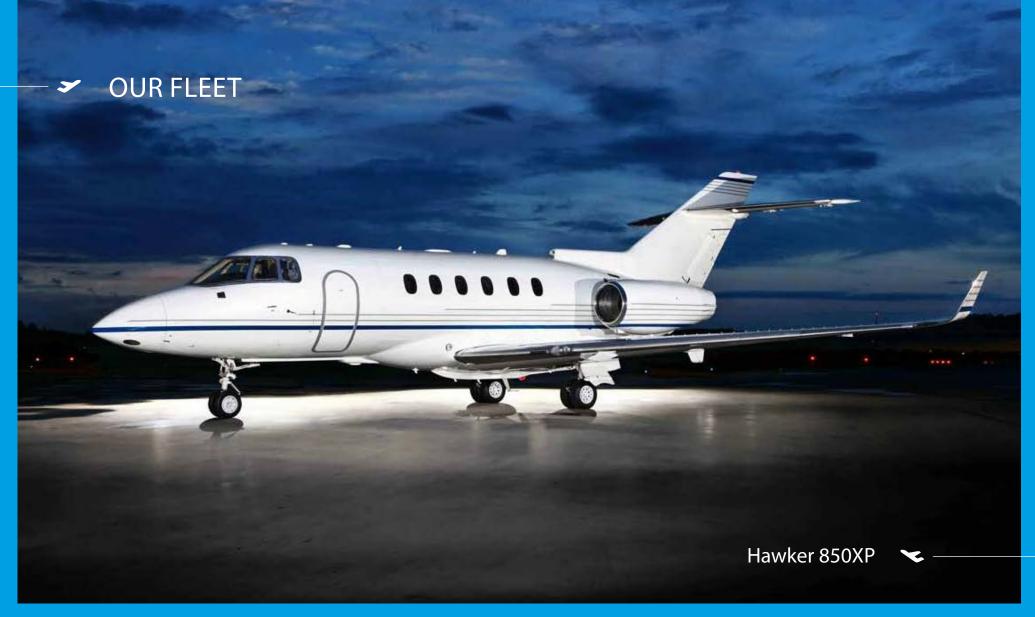

## OUR ADVANTAGES

YOM:

CABIN LENGTH: 6.50 M

PASSENGER CAPACITY: 8 x 🛉

BAGGAGE CAPACITY: 1,4 M<sup>3</sup>

2007

YOM:

CABIN LENGTH: