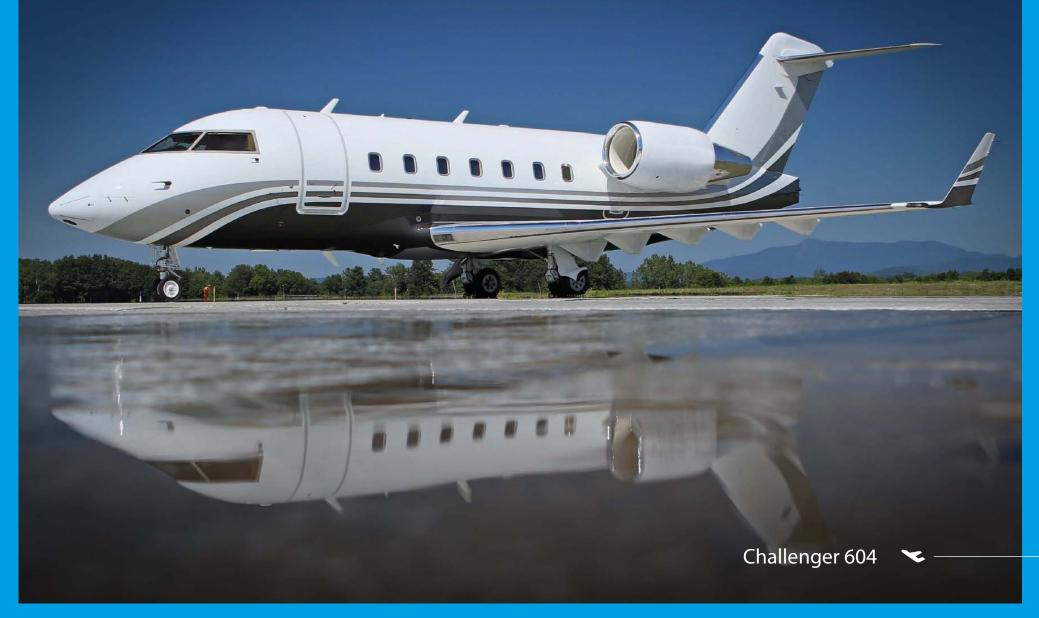

PASSENGER CAPACITY: 8 x 🛉

BAGGAGE CAPACITY: 3,0 M<sup>3</sup>

2013

8.72 м

| YOM:                | 2003 (обновление в 20 |
|---------------------|-----------------------|
| CABIN LENGTH:       | 7.77 м                |
| PASSENGER CAPACITY: | 9 x 🛉                 |
| BAGGAGE CAPACITY:   | 3,3 м <sup>3</sup>    |
|                     |                       |