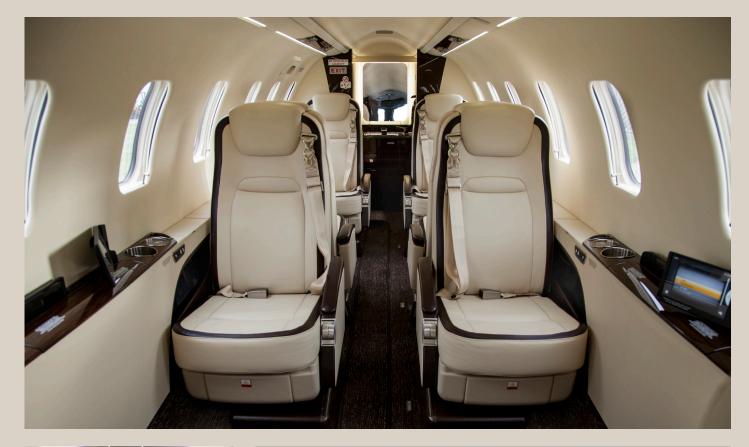

#### ENTERTAINMENT

- 7" touch screen display at most of the seats with Audio/Video control
- Forward 12.1" HD bulkhead monitor
- HD and ethernet backbone
- Full audio system with hidden trim panel speakers

#### AIRCRAFT INFORMATION

- Bombardier Learjet 75
- Year of Manufacture: 2015
- MTOW 9752 Kgs
- 9 pax
- 2 crew
- Galley