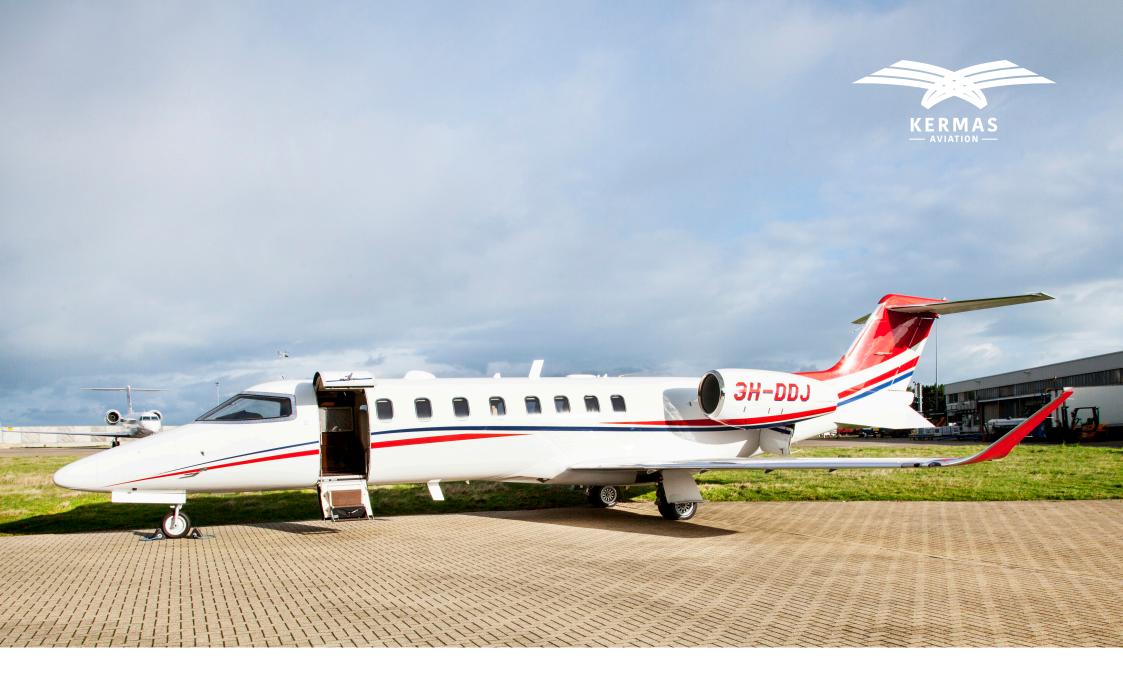

# LEARJET 75

Superior power that raises the bar. The Bombardier Learjet 75 business jet delivers a class-leading high speed cruise of Mach 0.81. Powerful engines and evolutionary aerodynamics featuring a new winglet design allow travel with 8 passengers and full fuel\*\* (Subject to certain conditions).

### 2015 LEARJET 75

Superior power that raises the bar. The Bombardier Learjet 75business jet delivers a class-leading high speed cruise of Mach 0.81. Powerful engines and evolutionary aerodynamics featuring a new winglet design allow travel with 8 passengers and full fuel\*\* (Subject to certain conditions).

#### AIRCRAFT INFORMATION

- Bombardier Learjet 75
- Year of Manufacture: 2015
- MTOW 9752 Kgs
- 9 pax
- 2 crew
- Galley