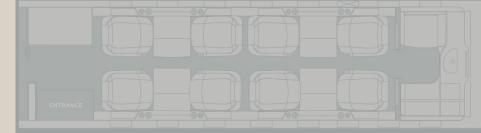

#### AIRCRAFT INFORMATION

- Bombardier Learjet 75
- Year of Manufacture: 2015
- MTOW 9752 Kgs
- 9 pax
- 2 crew
- Galley