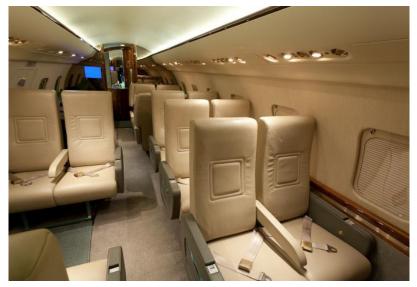

## Challenger 604, 18 seats configuration Tail numbers OH-WIC & OH-WII

JETFLITE operates two Challenger 604 aircraft with a unique possibility to configure the passenger cabin up to 18 seats. This lowers significantly the cost of flying per passenger to a very reasonable level. However, the passengers can still enjoy all the benefits of business aviation. Business jets with this kind of seating option are very rare. Re-configuration of the cabin takes 2 hours when the aircraft is located at the home base in Helsinki Finland. Seats are certified by the producer and upholstered with high quality leather. Additional owner approval is not needed for the charter flights.