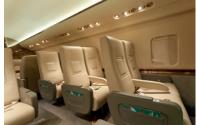

## Challenger 604, 18 seats configuration Tail numbers OH-WIC & OH-WII

JETFLITE operates two Challenger 604 aircraft with a unique possibility to configure the passenger cabin up to 18 seats. This lowers significantly the cost of flying per passenger to a very reasonable level. However, the passengers can still enjoy all the benefits of business aviation. Business jets with this kind of seating option are very rare. Re-configuration of the cabin takes 2 hours when the aircraft is located at the home base in Helsinki Finland. Seats are certified by the producer and upholstered with high quality leather. Additional owner approval is not needed for the charter flights.