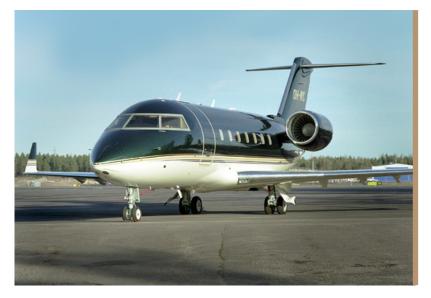

## Challenger 604, 18 seats configuration Tail numbers OH-WIC & OH-WII

JETFLITE operates two Challenger 604 aircraft with a unique possibility to configure the passenger cabin up to 18 seats. This lowers significantly the cost of flying per passenger to a very reasonable level. However, the passengers can still enjoy all the benefits of business aviation. Business jets with this kind of seating option are very rare. Re-configuration of the cabin takes 2 hours when the aircraft is located at the home base in Helsinki Finland. Seats are certified by the producer and upholstered with high quality leather. Additional owner approval is not needed for the charter flights.