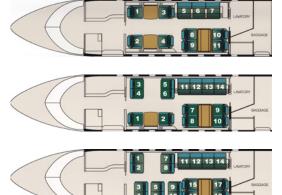

## Challenger 604, 18 seats configuration Tail numbers OH-WIC & OH-WII

JETFLITE operates two Challenger 604 aircraft with a unique possibility to configure the passenger cabin up to 18 seats. This lowers significantly the cost of flying per passenger to a very reasonable level. However, the passengers can still enjoy all the benefits of business aviation. Business jets with this kind of seating option are very rare. Re-configuration of the cabin takes 2 hours when the aircraft is located at the home base in Helsinki Finland. Seats are certified by the producer and upholstered with high quality leather. Additional owner approval is not needed for the charter flights.

## Key Data

| Passengers:                       | 11 / 14 / 18                    |
|-----------------------------------|---------------------------------|
| Cabin Height:                     | 1,85 m                          |
| Cabin Width                       | 2,49 m                          |
| Cabin Length                      | 8,66 m                          |
| Flight time with full cabin load: | 4 h 15 min                      |
| Normal Cruising Speed:            | 850 km/h                        |
| Baggage Compartment:              | 3,25 cu m, 300-350 kg           |
| Bed Capacity:                     | 3 single + 1 double             |
| Crew:                             | 2/3 pilots + 1 flight attendant |