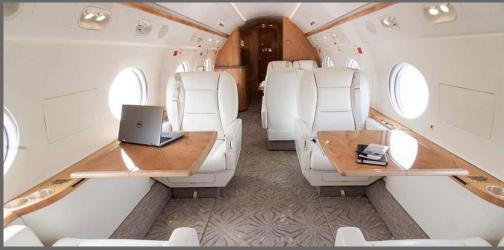

## **INTERIOR FEATURES**

- Seats 14 passengers
- Sleeps 7 passengers
- Blu Ray / Airshow
- Flight Phone / 110V Outlets
- Full Aft Galley
- Convection Oven / Microwave
- Espresso Machine
- Forward and Aft Lavatories