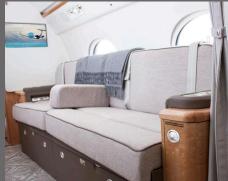

## **INTERIOR FEATURES**

- Seats 14 passengers
- Sleeps 7 passengers
- Blu Ray / Airshow
- Flight Phone / 110V Outlets
- Full Aft Galley
- Convection Oven / Microwave
- Espresso Machine
- Forward and Aft Lavatories