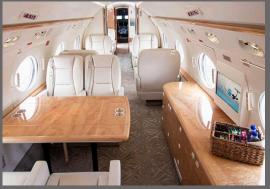

## **INTERIOR FEATURES**

- Seats 14 passengers
- Sleeps 7 passengers
- Blu Ray / Airshow
- Flight Phone / 110V Outlets
- Full Aft Galley
- Convection Oven / Microwave
- Espresso Machine
- Forward and Aft Lavatories