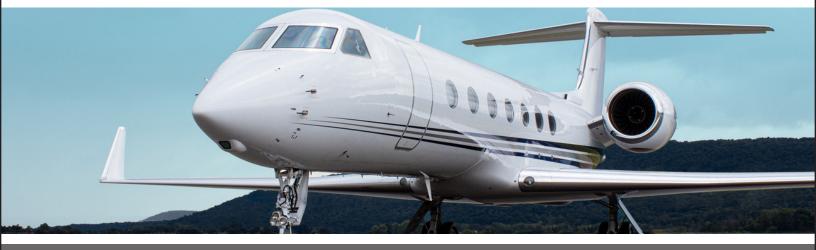

## **GULFSTREAM G550**

**PERFORMANCE**: Range (statute miles): 7900 - Cruising Speed (mph): 500 **SPECIFICATIONS**: Cabin Height: 6.2 ft, Width: 7.3 ft, Length: 50 ft - Baggage: 226 cu. ft **For more information, please visit solairus.aero/fleet/gulfstream-g550-florida** 