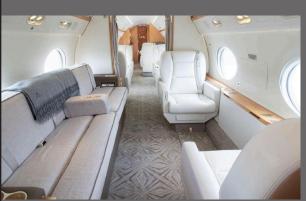

## **INTERIOR FEATURES**

- Seats 14 passengers
- Sleeps 7 passengers
- Blu Ray / Airshow
- Flight Phone / 110V Outlets
- Full Aft Galley
- Convection Oven / Microwave
- Espresso Machine
- Forward and Aft Lavatories