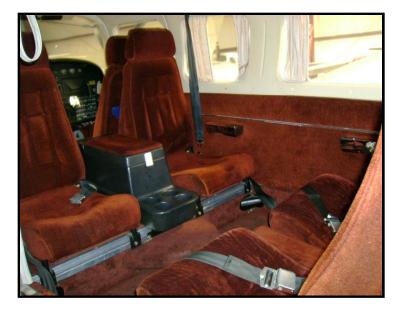

## *Piper Seneca III* N8426G

| Aircraft<br>Specifications |      |
|----------------------------|------|
| Passengers                 | 3-5  |
| Crew                       | 1    |
| Speed                      | 185  |
| Range                      | 1035 |
| Lavatory                   | No   |
| Pressurized                | No   |