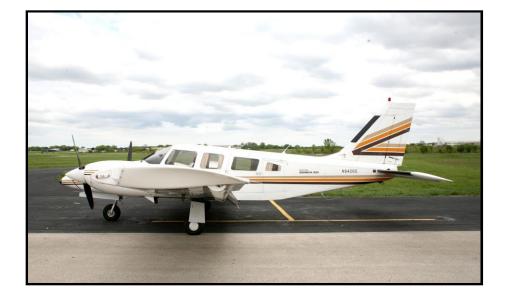

## *Piper Seneca III* N8426G

| Aircraft<br>Specifications |      |
|----------------------------|------|
| Passengers                 | 3-5  |
| Crew                       | 1    |
| Speed                      | 185  |
| Range                      | 1035 |
| Lavatory                   | No   |
| Pressurized                | No   |