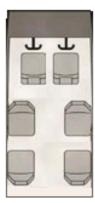

## *Piper Seneca III* N8426G

| Aircraft<br>Specifications |      |
|----------------------------|------|
| Passengers                 | 3-5  |
| Crew                       | 1    |
| Speed                      | 185  |
| Range                      | 1035 |
| Lavatory                   | No   |
| Pressurized                | No   |