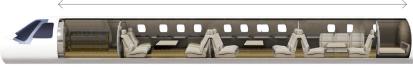

## F-HGSA LEGACY 600

13 PASSENGERS

- 4 executive club seats opposite
- 4 place conference group opposite a credenza
- 2 executive club seats opposite
- 3 places berthable divan
- Forward crew lac and Aft fully enclosed lavatory
- Flight attendant Seat with integrated intercom handset
- Leg rest at each single seats
- Cabin surround sound system
- Expresso Coffee Maker
- Ice bin
- Mini-bar
- Microwave
- Convection Oven
- 13 suitcases 25 kg