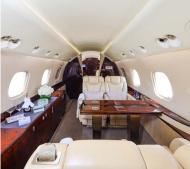

## F-HGSA LEGACY 600

13 PASSENGERS

- 4 executive club seats opposite
- 4 place conference group opposite a credenza
- 2 executive club seats opposite
- 3 places berthable divan
- Forward crew lac and Aft fully enclosed lavatory
- Flight attendant Seat with integrated intercom handset
- Leg rest at each single seats
- Cabin surround sound system
- Expresso Coffee Maker
- Ice bin
- Mini-bar
- Microwave
- Convection Oven
- 13 suitcases 25 kg