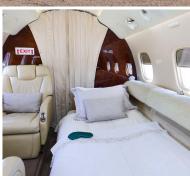

## F-HGSA LEGACY 600

13 PASSENGERS

- 4 executive club seats opposite
- 4 place conference group opposite a credenza
- 2 executive club seats opposite
- 3 places berthable divan
- Forward crew lac and Aft fully enclosed lavatory
- Flight attendant Seat with integrated intercom handset
- Leg rest at each single seats
- Cabin surround sound system
- Expresso Coffee Maker
- Ice bin
- Mini-bar
- Microwave
- Convection Oven
- 13 suitcases 25 kg