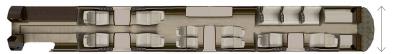

## F-HGSA LEGACY 600

13 PASSENGERS

- 4 executive club seats opposite
- 4 place conference group opposite a credenza
- 2 executive club seats opposite
- 3 places berthable divan
- Forward crew lac and Aft fully enclosed lavatory
- Flight attendant Seat with integrated intercom handset
- Leg rest at each single seats
- Cabin surround sound system
- Expresso Coffee Maker
- Ice bin
- Mini-bar
- Microwave
- Convection Oven
- 13 suitcases 25 kg