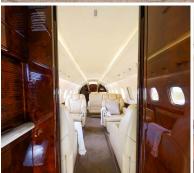

## F-HGSA LEGACY 600

13 PASSENGERS

- 4 executive club seats opposite
- 4 place conference group opposite a credenza
- 2 executive club seats opposite
- 3 places berthable divan
- Forward crew lac and Aft fully enclosed lavatory
- Flight attendant Seat with integrated intercom handset
- Leg rest at each single seats
- Cabin surround sound system
- Expresso Coffee Maker
- Ice bin
- Mini-bar
- Microwave
- Convection Oven
- 13 suitcases 25 kg