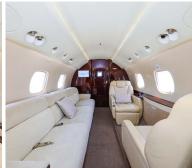

## F-HGSA LEGACY 600

13 PASSENGERS

- 4 executive club seats opposite
- 4 place conference group opposite a credenza
- 2 executive club seats opposite
- 3 places berthable divan
- Forward crew lac and Aft fully enclosed lavatory
- Flight attendant Seat with integrated intercom handset
- Leg rest at each single seats
- Cabin surround sound system
- Expresso Coffee Maker
- Ice bin
- Mini-bar
- Microwave
- Convection Oven
- 13 suitcases 25 kg