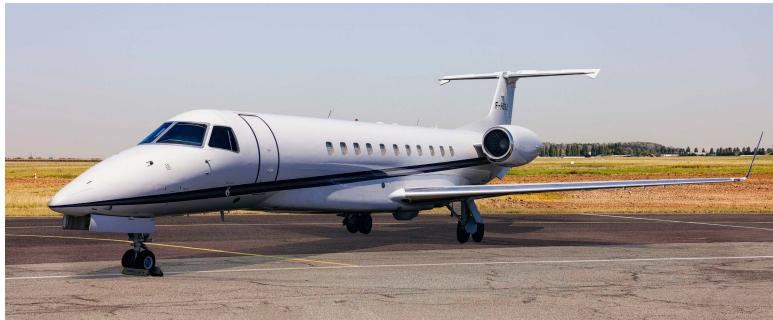

## F-HGSA LEGACY 600

13 PASSENGERS

- 4 executive club seats opposite
- 4 place conference group opposite a credenza
- 2 executive club seats opposite
- 3 places berthable divan
- Forward crew lac and Aft fully enclosed lavatory
- Flight attendant Seat with integrated intercom handset
- Leg rest at each single seats
- Cabin surround sound system
- Expresso Coffee Maker
- Ice bin
- Mini-bar
- Microwave
- Convection Oven
- 13 suitcases 25 kg

15.50 M DE LONGUEUR

1.82 M DE LARGEUR

| Exterior refurbished | 2018    |
|----------------------|---------|
| Interior refurbished | 2020    |
| Speed                | 465 kts |