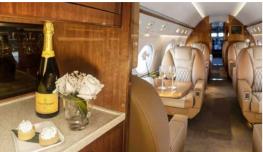

## Certified Worldwide Ops I Cabin Aide

- **Capacity:** Comfortable 14 passenger executive configuration
- Interior: Carmel/cream two-toned leather captains chairs, forward split cabin for privacy 4-place divan opposite 2-place club seats, mid-cabin 4-place club seats, aft 4-place club seats
- Galley: Aft galley w/high-temperature oven, microwave oven, food chiller, coffee maker & refrigerator
- Amenities: Complimentary Domestic Wifi,
  WorldWide Wifi Available \$7/Mb, Airshow, dual 20-inch monitors