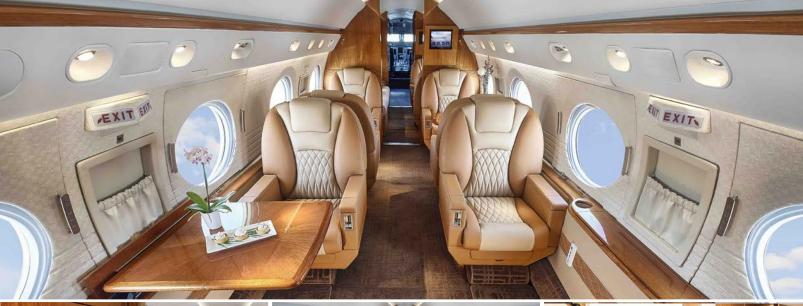

## Certified Worldwide Ops I Cabin Aide

- **Capacity:** Comfortable 14 passenger executive configuration
- Interior: Carmel/cream two-toned leather captains chairs, forward split cabin for privacy 4-place divan opposite 2-place club seats, mid-cabin 4-place club seats, aft 4-place club seats
- Galley: Aft galley w/high-temperature oven, microwave oven, food chiller, coffee maker & refrigerator
- Amenities: Complimentary Domestic Wifi,
  WorldWide Wifi Available \$7/Mb, Airshow, dual 20-inch monitors

| Berthing                    | 6         |
|-----------------------------|-----------|
| Lavatories                  | 2         |
| Range                       | 6200nm    |
| Max. speed mach 0.90/585mph |           |
| Cabin Height                | 6'2"      |
| Cabin Length                | 50′1″     |
| Cabin Width                 | 7'4"      |
| Internal Baggage            | 226 cu ft |
|                             | -         |
| YOR                         | 2022      |
| YOM                         | 2001      |
|                             |           |