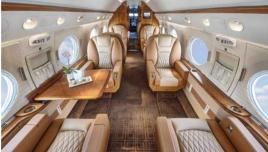

## Certified Worldwide Ops I Cabin Aide

- **Capacity:** Comfortable 14 passenger executive configuration
- Interior: Carmel/cream two-toned leather captains chairs, forward split cabin for privacy 4-place divan opposite 2-place club seats, mid-cabin 4-place club seats, aft 4-place club seats
- Galley: Aft galley w/high-temperature oven, microwave oven, food chiller, coffee maker & refrigerator
- Amenities: Complimentary Domestic Wifi,
  WorldWide Wifi Available \$7/Mb, Airshow, dual 20-inch monitors

| Berthing                    | 6         |
|-----------------------------|-----------|
| Lavatories                  | 2         |
| Range                       | 6200nm    |
| Max. speed mach 0.90/585mph |           |
| Cabin Height                | 6'2"      |
| Cabin Length                | 50′1″     |
| Cabin Width                 | 7'4"      |
| Internal Baggage            | 226 cu ft |
|                             | -         |
| YOR                         | 2022      |
| YOM                         | 2001      |
|                             |           |